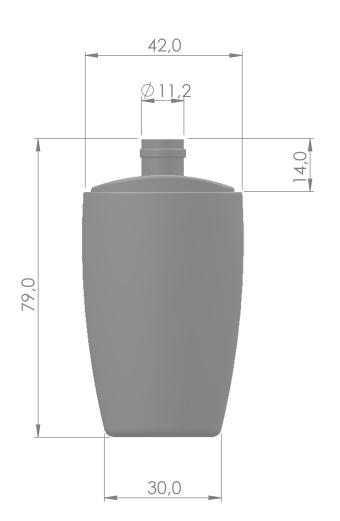

|                                                                                                                                                                                | APPROVED                     | REVISION 01 | ILHFIF    | PLAST        |    |
|--------------------------------------------------------------------------------------------------------------------------------------------------------------------------------|------------------------------|-------------|-----------|--------------|----|
| PROPRIETARY AND CONFIDENTIAL                                                                                                                                                   | DATE: 20-05-2011             |             | TITLE:    |              |    |
| THE INFORMATION CONTAINED IN THIS DRAWING IS THE SOLE PROPERTY OF ILHAPLAST. ANY REPRODUCTION IN PART OR AS A WHOLE WITHOUT THE WRITTEN PERMISSION OF ILHAPLAST IS PROHIBITED. | MOLD NUMBER: MC-074 / MC-076 |             | FR A      | ۸ 1 🗅        |    |
|                                                                                                                                                                                | MATERIAL: PP / PE            |             |           | \ 10         |    |
|                                                                                                                                                                                | OVERFLOW CAPACITY: 35 ml     |             |           |              | A4 |
|                                                                                                                                                                                | WEIGHT: 9 g                  |             |           |              |    |
|                                                                                                                                                                                | DIMENSIONAL TOLERANCE: 2,5%  |             | SCALE:1:1 | SHEET 1 OF 1 |    |