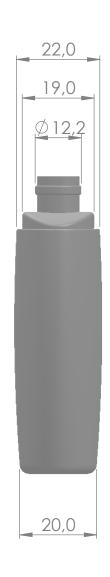

|                                                                                                                                                                                | APPROVED                     | REVISION 01 | ILHFIF    | PLAST        |    |
|--------------------------------------------------------------------------------------------------------------------------------------------------------------------------------|------------------------------|-------------|-----------|--------------|----|
| PROPRIETARY AND CONFIDENTIAL                                                                                                                                                   | DATE: 20-05-2011             |             | TITLE:    |              |    |
| THE INFORMATION CONTAINED IN THIS DRAWING IS THE SOLE PROPERTY OF ILHAPLAST. ANY REPRODUCTION IN PART OR AS A WHOLE WITHOUT THE WRITTEN PERMISSION OF ILHAPLAST IS PROHIBITED. | MOLD NUMBER: MC-074 / MC-076 |             | FR A      | ۸ 1 🗅        |    |
|                                                                                                                                                                                | MATERIAL: PP / PE            |             |           | \ 10         |    |
|                                                                                                                                                                                | OVERFLOW CAPACITY: 35 ml     |             |           |              | A4 |
|                                                                                                                                                                                | WEIGHT: 9 g                  |             |           |              |    |
|                                                                                                                                                                                | DIMENSIONAL TOLERANCE: 2,5%  |             | SCALE:1:1 | SHEET 1 OF 1 |    |