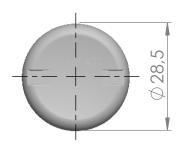

|                                                                                                                                                                                | APPROVED                       | REVISION 01 |        | LHAF         | FLAST                                   |    |
|--------------------------------------------------------------------------------------------------------------------------------------------------------------------------------|--------------------------------|-------------|--------|--------------|-----------------------------------------|----|
| PROPRIETARY AND CONFIDENTIAL                                                                                                                                                   | DATE: 31-05-2011               |             | TITLE: |              |                                         |    |
| THE INFORMATION CONTAINED IN THIS DRAWING IS THE SOLE PROPERTY OF ILHAPLAST. ANY REPRODUCTION IN PART OR AS A WHOLE WITHOUT THE WRITTEN PERMISSION OF ILHAPLAST IS PROHIBITED. | MOLD NUMBER: MIP-026 / MIP-027 |             |        | FRA 12       |                                         |    |
|                                                                                                                                                                                | MATERIAL: PP / PE              |             |        |              | \ \ \ \ \ \ \ \ \ \ \ \ \ \ \ \ \ \ \ \ |    |
|                                                                                                                                                                                | OVERFLOW CAPACITY: 30 ml       |             |        |              |                                         | A4 |
|                                                                                                                                                                                | WEIGHT: 6,5 g                  |             |        |              |                                         |    |
| DIMENSIONAL TOLERANCE: 2,5%                                                                                                                                                    |                                | SCALE: 1:1  |        | SHEET 1 OF 1 |                                         |    |