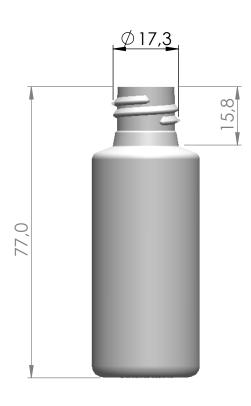

|                                                                                                                                                                                | APPROVED                       | REVISION 01 |        | LHAF         | FLAST                                   |    |
|--------------------------------------------------------------------------------------------------------------------------------------------------------------------------------|--------------------------------|-------------|--------|--------------|-----------------------------------------|----|
| PROPRIETARY AND CONFIDENTIAL                                                                                                                                                   | DATE: 31-05-2011               |             | TITLE: |              |                                         |    |
| THE INFORMATION CONTAINED IN THIS DRAWING IS THE SOLE PROPERTY OF ILHAPLAST. ANY REPRODUCTION IN PART OR AS A WHOLE WITHOUT THE WRITTEN PERMISSION OF ILHAPLAST IS PROHIBITED. | MOLD NUMBER: MIP-026 / MIP-027 |             |        | FRA 12       |                                         |    |
|                                                                                                                                                                                | MATERIAL: PP / PE              |             |        |              | \ \ \ \ \ \ \ \ \ \ \ \ \ \ \ \ \ \ \ \ |    |
|                                                                                                                                                                                | OVERFLOW CAPACITY: 30 ml       |             |        |              |                                         | A4 |
|                                                                                                                                                                                | WEIGHT: 6,5 g                  |             |        |              |                                         |    |
| DIMENSIONAL TOLERANCE: 2,5%                                                                                                                                                    |                                | SCALE: 1:1  |        | SHEET 1 OF 1 |                                         |    |