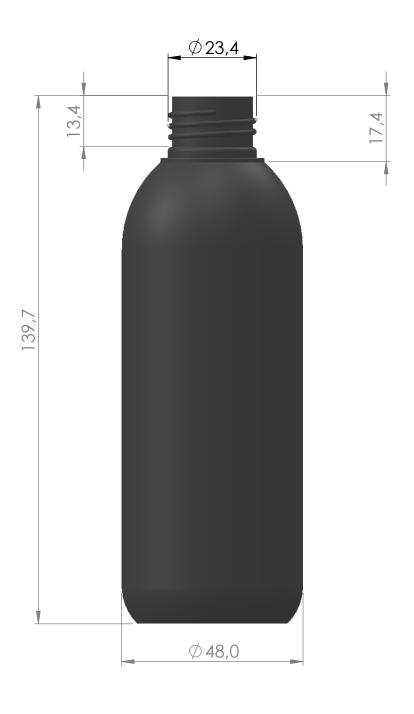

|                                                                                                                                                                                | APPROVED                    | O1 | ILHF       | APLAST       |    |
|--------------------------------------------------------------------------------------------------------------------------------------------------------------------------------|-----------------------------|----|------------|--------------|----|
| PROPRIETARY AND CONFIDENTIAL                                                                                                                                                   | DATE: 20-05-2011            |    | TITLE:     |              |    |
| THE INFORMATION CONTAINED IN THIS DRAWING IS THE SOLE PROPERTY OF ILHAPLAST, ANY REPRODUCTION IN PART OR AS A WHOLE WITHOUT THE WRITTEN PERMISSION OF ILHAPLAST IS PROHIBITED. | MOLD NUMBER: MIP-013        |    |            | FRA 3        |    |
|                                                                                                                                                                                | MATERIAL: PP / PE           |    | Г          |              |    |
|                                                                                                                                                                                | OVERFLOW CAPACITY: 200 ml   |    |            |              | A4 |
|                                                                                                                                                                                | WEIGHT: 20 g                |    |            |              |    |
|                                                                                                                                                                                | DIMENSIONAL TOLERANCE: 2,5% |    | SCALE: 1:1 | SHEET 1 OF 1 |    |