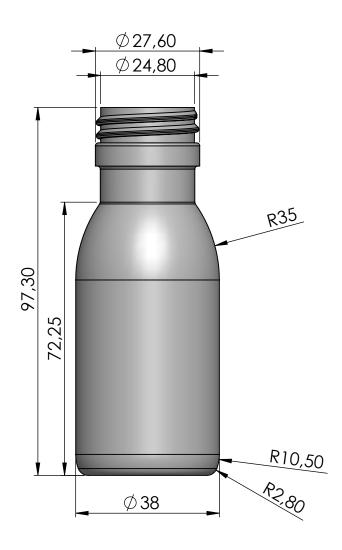

|                                                                                                                                                                                         |                             |                | -          |        |              |    |
|-----------------------------------------------------------------------------------------------------------------------------------------------------------------------------------------|-----------------------------|----------------|------------|--------|--------------|----|
|                                                                                                                                                                                         | APPROVED                    | revision<br>00 |            | ILHFIF | last         |    |
| PROPRIETARY AND CONFIDENTIAL                                                                                                                                                            | DATE: 26-11-2014            |                | TITLE:     |        |              |    |
| THE INFORMATION CONTAINED IN THIS DRAWING IS THE<br>SOLE PROPERTY OF ILHAPLAST. ANY REPRODUCTION IN PART<br>OR AS A WHOLE WITHOUT THE WRITTEN PERMISSION OF<br>ILHAPLAST IS PROHIBITED. | MOLD NUMBER:                |                |            |        | FRA 16       |    |
|                                                                                                                                                                                         | MATERIAL: PE                |                | ГКА        |        |              |    |
|                                                                                                                                                                                         | CAPACITY: 60 ml             |                |            |        |              | A4 |
|                                                                                                                                                                                         | WEIGHT:                     |                |            |        |              |    |
|                                                                                                                                                                                         | DIMENSIONAL TOLERANCE: 2,5% |                | SCALE: 1:1 |        | SHEET 1 OF 1 |    |