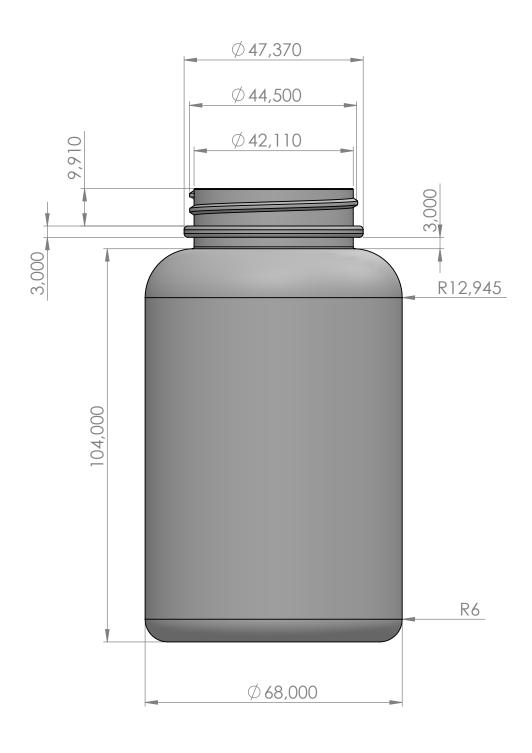

## NOTES:

1. TOLERANCES UNLESS OTHERWISE STATED 50 ± 0,50 51 - 100 ± 1 101 - UPWARDS ± 1,5

2. WALL SECTION TO BE 1,0 NOMINAL 0,5 MINIMUM IN BLOW CORNERS

| PROPRIETARY AND CONFIDENTIAL  THE INFORMATION CONTAINED IN THIS DRAWING IS THE SOLE PROPERTY OF ILHAPLAST. ANY REPRODUCTION IN PART OR AS A WHOLE WITHOUT THE WRITTEN PERMISSION OF ILHAPLAST IS PROHIBITED. |             | APPROVED                              | REVISION 00 | ILHAPLAST        |                 |             |    |
|--------------------------------------------------------------------------------------------------------------------------------------------------------------------------------------------------------------|-------------|---------------------------------------|-------------|------------------|-----------------|-------------|----|
| REVISION                                                                                                                                                                                                     | DESCRIPTION | DATE: 30-09-2015                      |             | TITLE:           |                 |             |    |
|                                                                                                                                                                                                              |             | MOULD N.º: MIP-030, Neck 45/400       |             |                  | D Λ 1 Q         | , 300 ml    |    |
|                                                                                                                                                                                                              |             | MATERIAL: HDPE                        |             | I                | $N \wedge 10$ , |             |    |
|                                                                                                                                                                                                              |             | NOMINAL/OVERFLOW CAPACITY: 300/345 ml |             |                  |                 |             | A4 |
|                                                                                                                                                                                                              |             | WEIGHT: 33 g                          |             |                  |                 |             |    |
|                                                                                                                                                                                                              |             | DRAWN BY: JD                          |             | SCALE: 1:1 SHEET |                 | HEET 1 OF 1 |    |