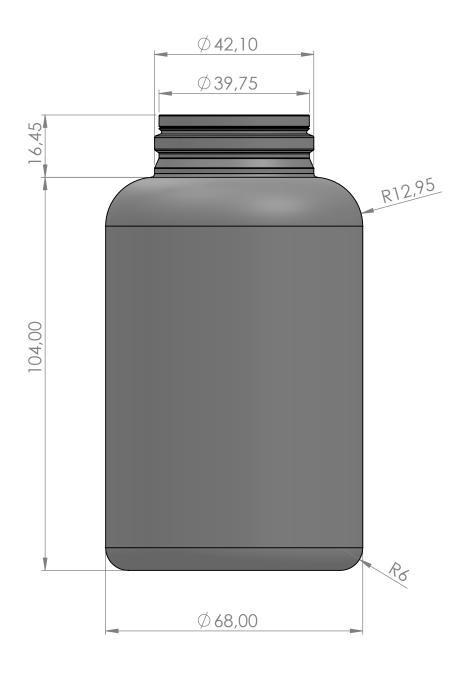

## NOTES:

1. TOLERANCES UNLESS OTHERWISE STATED 50 ± 0,50 51 - 100 ± 1 101 - UPWARDS ± 1,5

2. WALL SECTION TO BE 1,0 NOMINAL 0,5 MINIMUM IN BLOW CORNERS

| PROPRIETARY AND CONFIDENTIAL  THE INFORMATION CONTAINED IN THIS DRAWING IS THE SOLE PROPERTY OF ILHAPLAST. ANY REPRODUCTION IN PART OR AS A WHOLE WITHOUT THE WRITTEN PERMISSION OF ILHAPLAST IS PROHIBITED. |             | APPROVED                                 | REVISION 00 | ILHAPLAST           |              |    |
|--------------------------------------------------------------------------------------------------------------------------------------------------------------------------------------------------------------|-------------|------------------------------------------|-------------|---------------------|--------------|----|
| REVISION                                                                                                                                                                                                     | DESCRIPTION | DATE: 30-09-2015                         |             | TITLE:              |              |    |
|                                                                                                                                                                                                              |             | MOULD N.º: MIP-030, Neck Push-On P 43x16 |             |                     |              |    |
|                                                                                                                                                                                                              |             | MATERIAL: HDPE                           |             | FRA 18 - A, 300ml 🖼 |              |    |
|                                                                                                                                                                                                              |             | NOMINAL/OVERFLOW CAPACITY: 300/345ml     |             |                     |              | A4 |
|                                                                                                                                                                                                              |             | WEIGHT: 33g                              |             |                     |              |    |
|                                                                                                                                                                                                              |             | DRAWN BY: JD                             |             | SCALE: 1:1          | SHEET 1 OF 1 |    |