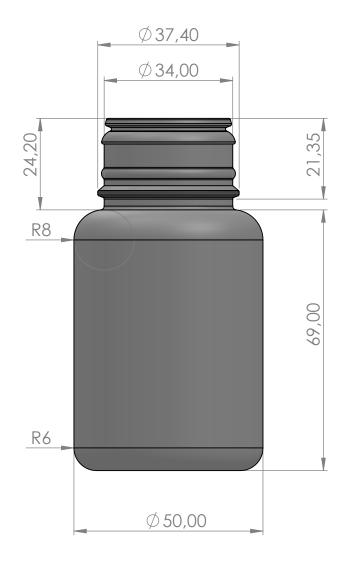

## NOTES:

1. TOLERANCES UNLESS OTHERWISE STATED 50 ± 0,50 51 - 100 ± 1 101 - UPWARDS ± 1,5

2. WALL SECTION TO BE 1,0 NOMINAL 0,5 MINIMUM IN BLOW CORNERS

| PROPRIETARY AND CONFIDENTIAL  THE INFORMATION CONTAINED IN THIS DRAWING IS THE SOLE PROPERTY OF ILHAPLAST. ANY REPRODUCTION IN PART OR AS A WHOLE WITHOUT THE WRITTEN PERMISSION OF ILHAPLAST IS PROHIBITED. |             | APPROVED                                              | REVISION OO | ILHAPLAST      |                                |    |
|--------------------------------------------------------------------------------------------------------------------------------------------------------------------------------------------------------------|-------------|-------------------------------------------------------|-------------|----------------|--------------------------------|----|
| REVISION                                                                                                                                                                                                     | DESCRIPTION | DATE: 30-09-2015                                      |             | TITLE:         |                                |    |
|                                                                                                                                                                                                              |             | MOuLD N.º: MIP-033, Neck Push-On P 38x22              |             | FRA 19,100ml - |                                |    |
|                                                                                                                                                                                                              |             | MATERIAL: HDPE  NOMINAL/OVERFLOW CAPACITY: 100/130 ml |             |                | $\leftarrow$ 17,1001111 $_{-}$ |    |
|                                                                                                                                                                                                              |             |                                                       |             |                | A                              | .4 |
|                                                                                                                                                                                                              |             | WEIGHT: 19g                                           |             |                |                                |    |
|                                                                                                                                                                                                              |             | DRAWN BY: JD                                          |             | SCALE: 1:1     | SHEET 1 OF 1                   |    |