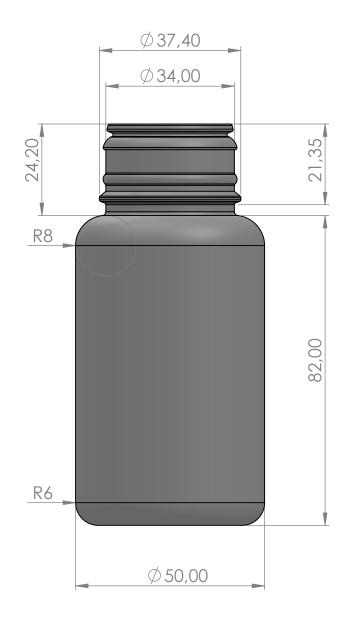

## NOTES:

1. TOLERANCES UNLESS OTHERWISE STATED 50  $\pm$  0,50 51 - 100  $\pm$  1 101 - UPWARDS  $\pm$  1,5

2. WALL SECTION TO BE 1,0 NOMINAL 0,5 MINIMUM IN BLOW CORNERS

| PROPRIETARY AND CONFIDENTIAL  THE INFORMATION CONTAINED IN THIS DRAWING IS THE SOLE PROPERTY OF ILHAPLAST. ANY REPRODUCTION IN PART OR AS A WHOLE WITHOUT THE WRITTEN PERMISSION OF ILHAPLAST IS PROHIBITED. |             | APPROVED                                 | REVISION OO | ILHAPLAST       |               |              |    |
|--------------------------------------------------------------------------------------------------------------------------------------------------------------------------------------------------------------|-------------|------------------------------------------|-------------|-----------------|---------------|--------------|----|
| REVISION                                                                                                                                                                                                     | DESCRIPTION | DATE: 30-09-2015                         |             | TITLE:          |               |              |    |
|                                                                                                                                                                                                              |             | MOULD N.º: MIP-034, Neck Push-On P 38x22 |             |                 | FRA 20, 150ml |              |    |
|                                                                                                                                                                                                              |             | MATERIAL: HDPE                           |             |                 |               |              |    |
|                                                                                                                                                                                                              |             | NOMINAL/OVERFLOW CAPACITY:150/180 ml     |             |                 |               |              | A4 |
|                                                                                                                                                                                                              |             | WEIGHT:25g                               |             |                 |               |              |    |
|                                                                                                                                                                                                              |             | DRAWN BY:JD                              |             | SCALE: 1:1 SHEE |               | SHEET 1 OF 1 |    |