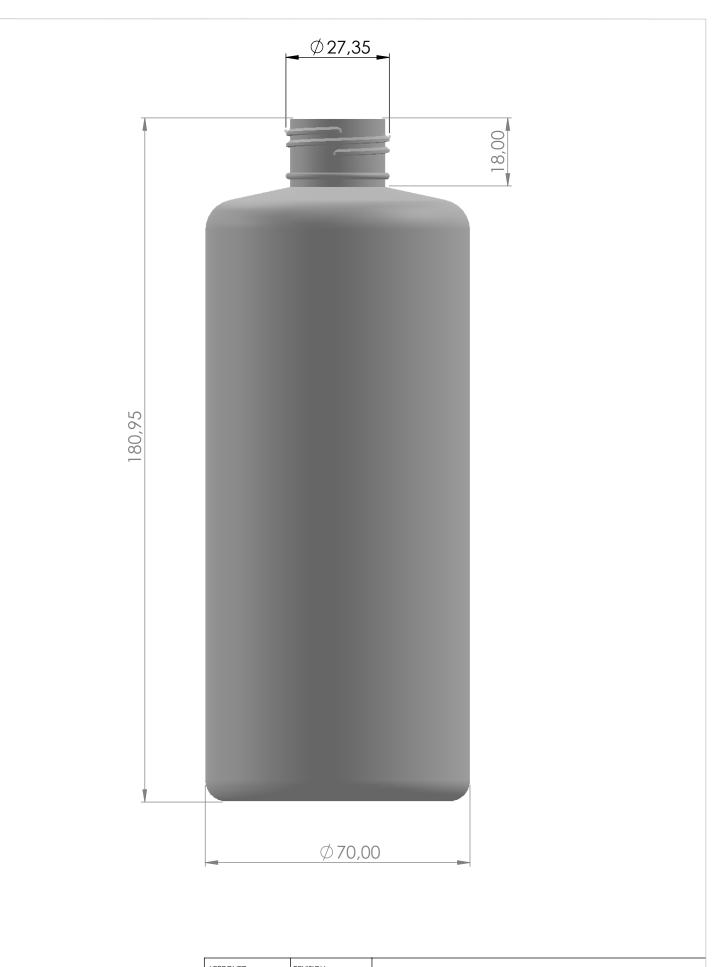

|                                                                                                                                                                                | APPROVED                    | 01 | 4          | ILHFIF     | ZLAST        |    |
|--------------------------------------------------------------------------------------------------------------------------------------------------------------------------------|-----------------------------|----|------------|------------|--------------|----|
| PROPRIETARY AND CONFIDENTIAL                                                                                                                                                   | DATE: 21-06-2011            |    | TITLE:     |            |              |    |
| THE INFORMATION CONTAINED IN THIS DRAWING IS THE SOLE PROPERTY OF ILHAPLAST. ANY REPRODUCTION IN PART OR AS A WHOLE WITHOUT THE WRITTEN PERMISSION OF ILHAPLAST IS PROHIBITED. | MOLD NUMBER: MC-042         |    |            | FRA 28 - A |              |    |
|                                                                                                                                                                                | MATERIAL: PP / PE           |    |            |            | 20 - A       |    |
|                                                                                                                                                                                | OVERFLOW CAPACITY: 500 ml   |    |            |            |              | A4 |
|                                                                                                                                                                                | WEIGHT: 37 g                |    |            |            |              |    |
|                                                                                                                                                                                | DIMENSIONAL TOLERANCE: 2,5% |    | SCALE: 1:1 |            | SHEET 1 OF 1 |    |