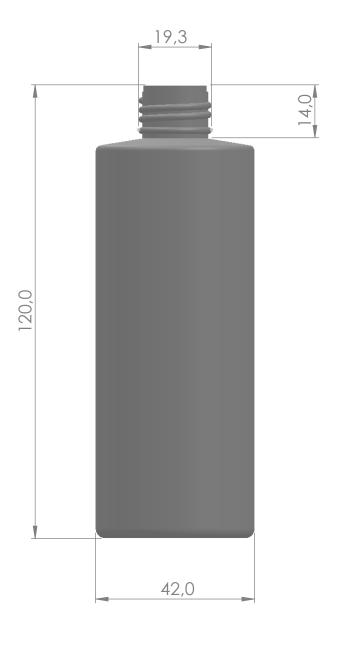

|                                                                                                                                                                                | APPROVED                     | revision<br>01 |           | HAF      | PLAST        |  |
|--------------------------------------------------------------------------------------------------------------------------------------------------------------------------------|------------------------------|----------------|-----------|----------|--------------|--|
| PROPRIETARY AND CONFIDENTIAL                                                                                                                                                   | DATE: 20-05-2011             |                | TITLE:    |          |              |  |
| THE INFORMATION CONTAINED IN THIS DRAWING IS THE SOLE PROPERTY OF ILHAPLAST. ANY REPRODUCTION IN PART OR AS A WHOLE WITHOUT THE WRITTEN PERMISSION OF ILHAPLAST IS PROHIBITED. | MOLD NUMBER: MC-045 / MC-078 |                |           | FRA 30-A |              |  |
|                                                                                                                                                                                | MATERIAL: PP / PE            |                |           |          | 3U-A         |  |
|                                                                                                                                                                                | OVERFLOW CAPACITY: 120 ml    |                |           |          |              |  |
|                                                                                                                                                                                | WEIGHT: 14 g                 |                |           |          |              |  |
|                                                                                                                                                                                | DIMENSIONAL TOLERANCE: 2,5%  |                | SCALE:1:1 |          | SHEET 1 OF 1 |  |