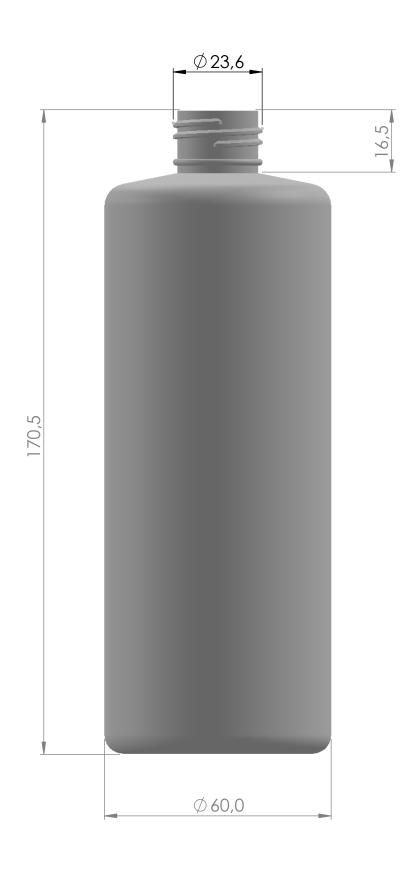

|                                                                                                                                                                                | APPROVED                     | REVISION 01 | 1          | LHFF | PLAST        |    |
|--------------------------------------------------------------------------------------------------------------------------------------------------------------------------------|------------------------------|-------------|------------|------|--------------|----|
| PROPRIETARY AND CONFIDENTIAL                                                                                                                                                   | DATE: 21-06-2011             |             | TITLE:     |      |              |    |
| THE INFORMATION CONTAINED IN THIS DRAWING IS THE SOLE PROPERTY OF ILHAPLAST. ANY REPRODUCTION IN PART OR AS A WHOLE WITHOUT THE WRITTEN PERMISSION OF ILHAPLAST IS PROHIBITED. | MOLD NUMBER: MC-036 / MC-080 |             |            | ED A | 44 - A       |    |
|                                                                                                                                                                                | MATERIAL: PP / PE            |             | ]          |      | 44 - M       |    |
|                                                                                                                                                                                | OVERFLOW CAPACITY: 350 ml    |             |            |      |              | A4 |
|                                                                                                                                                                                | WEIGHT: 33 g                 |             |            |      |              |    |
|                                                                                                                                                                                | DIMENSIONAL TOLERANCE: 2,5%  |             | SCALE: 1:1 |      | SHEET 1 OF 1 |    |