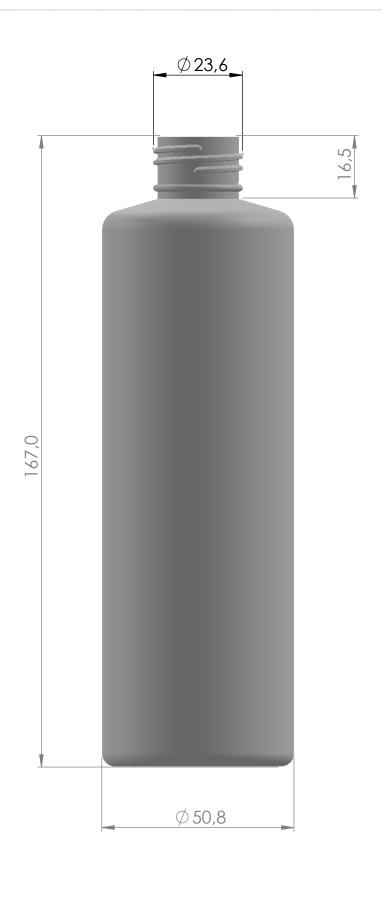

|                                                                                                                                                                                | APPROVED                     | 01 |            | ILHAPLAST    | ,  |
|--------------------------------------------------------------------------------------------------------------------------------------------------------------------------------|------------------------------|----|------------|--------------|----|
| PROPRIETARY AND CONFIDENTIAL                                                                                                                                                   | DATE: 21-06-2011             |    | TITLE:     |              |    |
| THE INFORMATION CONTAINED IN THIS DRAWING IS THE SOLE PROPERTY OF ILHAPLAST. ANY REPRODUCTION IN PART OR AS A WHOLE WITHOUT THE WRITTEN PERMISSION OF ILHAPLAST IS PROHIBITED. | MOLD NUMBER: MC-037 / MC-084 |    |            | EDAAEA       |    |
|                                                                                                                                                                                | MATERIAL: PP / PE            |    | ]          | FRA 45 - A   |    |
|                                                                                                                                                                                | OVERFLOW CAPACITY: 250 ml    |    |            |              | A4 |
|                                                                                                                                                                                | WEIGHT: 23 g                 |    |            |              |    |
|                                                                                                                                                                                | DIMENSIONAL TOLERANCE: 2,5%  |    | SCALE: 1:1 | SHEET 1 OF 1 |    |