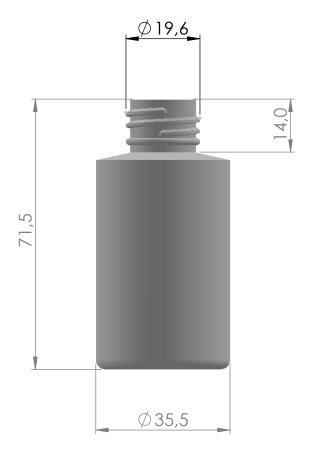

|                                                                                                                                                                                | APPROVED                    | REVISION 01 | ILHA         | PLAST                                           |    |
|--------------------------------------------------------------------------------------------------------------------------------------------------------------------------------|-----------------------------|-------------|--------------|-------------------------------------------------|----|
| PROPRIETARY AND CONFIDENTIAL                                                                                                                                                   | DATE: 21-06-2011            |             | TITLE:       |                                                 |    |
| THE INFORMATION CONTAINED IN THIS DRAWING IS THE SOLE PROPERTY OF ILHAPLAST. ANY REPRODUCTION IN PART OR AS A WHOLE WITHOUT THE WRITTEN PERMISSION OF ILHAPLAST IS PROHIBITED. | MOLD NUMBER: MC-040         |             | EDA          | $ED \Lambda                                   $ |    |
|                                                                                                                                                                                | MATERIAL: PP / PE           |             | FRA 51 - A 📙 |                                                 |    |
|                                                                                                                                                                                | OVERFLOW CAPACITY: 40 ml    |             |              |                                                 | A4 |
|                                                                                                                                                                                | WEIGHT: 9 g                 |             |              |                                                 |    |
|                                                                                                                                                                                | DIMENSIONAL TOLERANCE: 2,5% |             | SCALE: 1:1   | SHEET 1 OF 1                                    |    |