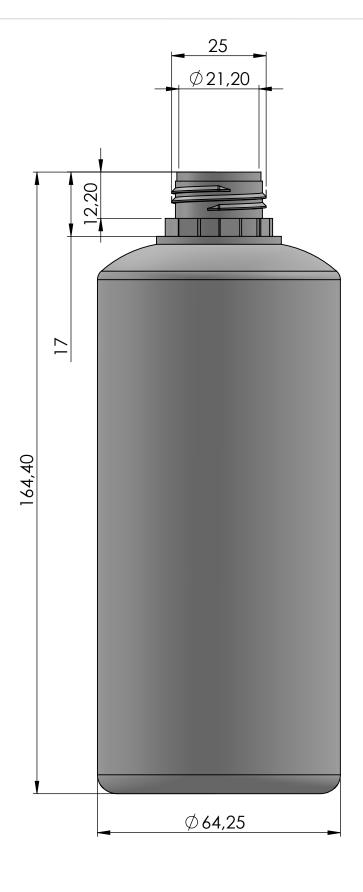

|                                                                                                                                                                                | APPROVED                     | nevision<br>00 |            | ILHAPLAST    |    |
|--------------------------------------------------------------------------------------------------------------------------------------------------------------------------------|------------------------------|----------------|------------|--------------|----|
| PROPRIETARY AND CONFIDENTIAL                                                                                                                                                   | DATE: 28-01-2015             |                | TITLE:     |              |    |
| THE INFORMATION CONTAINED IN THIS DRAWING IS THE SOLE PROPERTY OF ILHAPLAST. ANY REPRODUCTION IN PART OR AS A WHOLE WITHOUT THE WRITTEN PERMISSION OF ILHAPLAST IS PROHIBITED. | MOLD NUMBER: MC-071 / MC-072 |                | FR/        | FRA 78E      |    |
|                                                                                                                                                                                | MATERIAL: PP / PE            |                |            | FRA /OE      |    |
|                                                                                                                                                                                | OVERFLOW CAPACITY: 380 ml    |                |            |              | A4 |
|                                                                                                                                                                                | WEIGHT: 32 g                 |                |            |              |    |
|                                                                                                                                                                                | DIMENSIONAL TOLERANCE: 2,5%  |                | SCALE: 1:1 | SHEET 1 OF 1 |    |