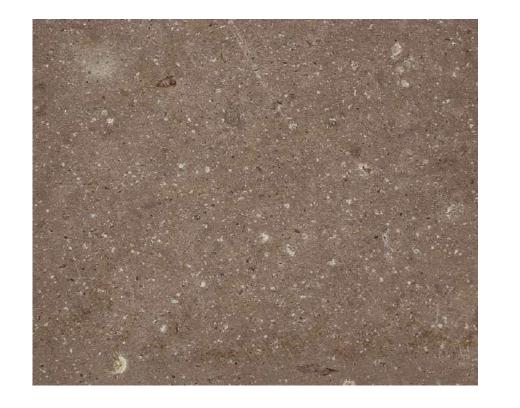

## Achaia Sandstone

Remark: Due to the natural origin of stones, individual packaging may differ

Ligourio Beige Remark: Due to the natural origin of stones, individual packaging may differ