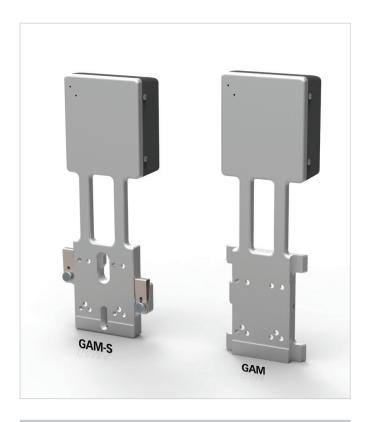

## **Generic Application Module - GAM/GAM-S**

The Generic Application Module - GAM/GAM-S is a carrier module for application-specific tools.

This generic tool module provides a mechanical and electronic interface for custom tools that meet particular application requirements. It offers a convenient basis for integrating such application-based tools as glue dispensers, spreaders, and spray modules.

## Details

3 digital 24V outputs for tool control:

- Tool up/down
- Tool activate/deactivate
- Additional function on/off

Automatic recognition of GAM by cutter.

Load capacity: max. 5 kg / 11 lbs

Compatability:

- GAM: **G3**
- GAM-S: **S3**