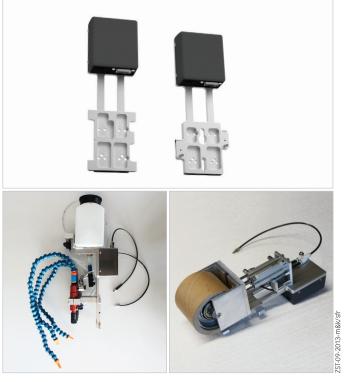

## **Generic Application Module - GAM/GAM-S**

The Generic Application Module - GAM/GAM-S is a carrier module for application-specific tools.

This generic tool module provides a mechanical and electronic interface for custom tools that meet particular application requirements. It offers a convenient basis for integrating such application-based tools as glue dispensers, spreaders, and spray modules.

## Advantages at a glance

Use of custom tools.

Customer-specific expansion of cutter capabilities.

Fully supported by Zünd Cut Center - ZCC.