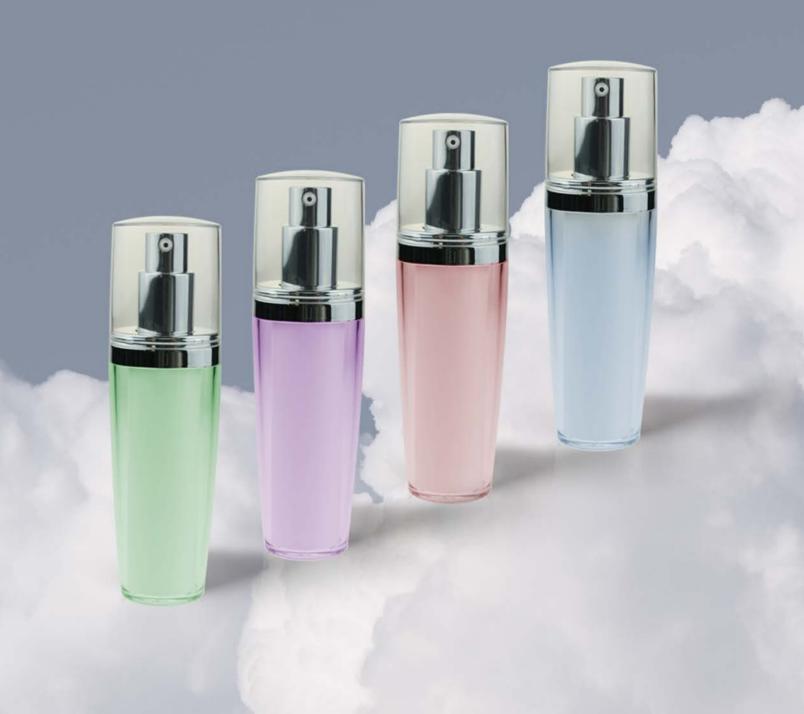

## Acrylic Lotion Bottles

Raepak's acrylic lotion bottle range provides an exquisite choice of classic and unique packaging with which you can stamp or reinforce your brand identity.

In addition, our matching acrylic bottle and jar sets afford you seamless continuity accross different packaging products. There is no better way to ensure brand continuity and presence.