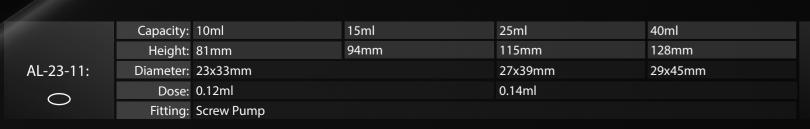

-----|------------|-------|---------|---------|
|           | Height:   | 112mm      | 161mm | 163mm   | 181mm   |
| AL-31-15: | Diameter: | 35x32mm    |       | 48x42mm | 60x50mm |
| 0         | Dose:     | 0.20ml     |       |         |         |
|           | Fitting:  | Screw Pump |       |         |         |

|            | Capacity: | 15ml       | 30ml  | 50ml  | 80ml  | 100ml | 120ml |
|------------|-----------|------------|-------|-------|-------|-------|-------|
|            | Height:   | 89mm       | 112mm | 148mm | 147mm | 169mm | 189mm |
| AL-76-15:  | Diameter: | 33mm       |       |       | 41mm  |       |       |
| $\bigcirc$ | Dose:     | 0.2ml      |       |       |       |       |       |
| $\circ$    | Fitting:  | Screw Pump |       |       |       |       |       |







|            | Capacity: | 15ml     | 30ml  | 40ml  | 50ml  |            |
|------------|-----------|----------|-------|-------|-------|------------|
|            | Height:   | 89mm     | 117mm | 139mm | 155mm |            |
| AL-58-2:   | Diameter: | 30mm     |       |       |       | AL-09-15:  |
| $\bigcirc$ | Dose:     | 0.23ml   |       |       |       | $\bigcirc$ |
|            | Fitting:  | Screw Pu | ımp   |       |       |            |
|            |           |          |       |       |       |            |



Capacity: 15ml 20ml 30ml 35ml Height: 100mm 113mm 156mm 163mm Diameter: 27mm Dose: 0.20ml Fitting: Screw Pump

Telephone: 01953 605700

Email: info@raepak.com











|            | Capacity: | 50ml       | 80ml  | 120ml |
|------------|-----------|------------|---