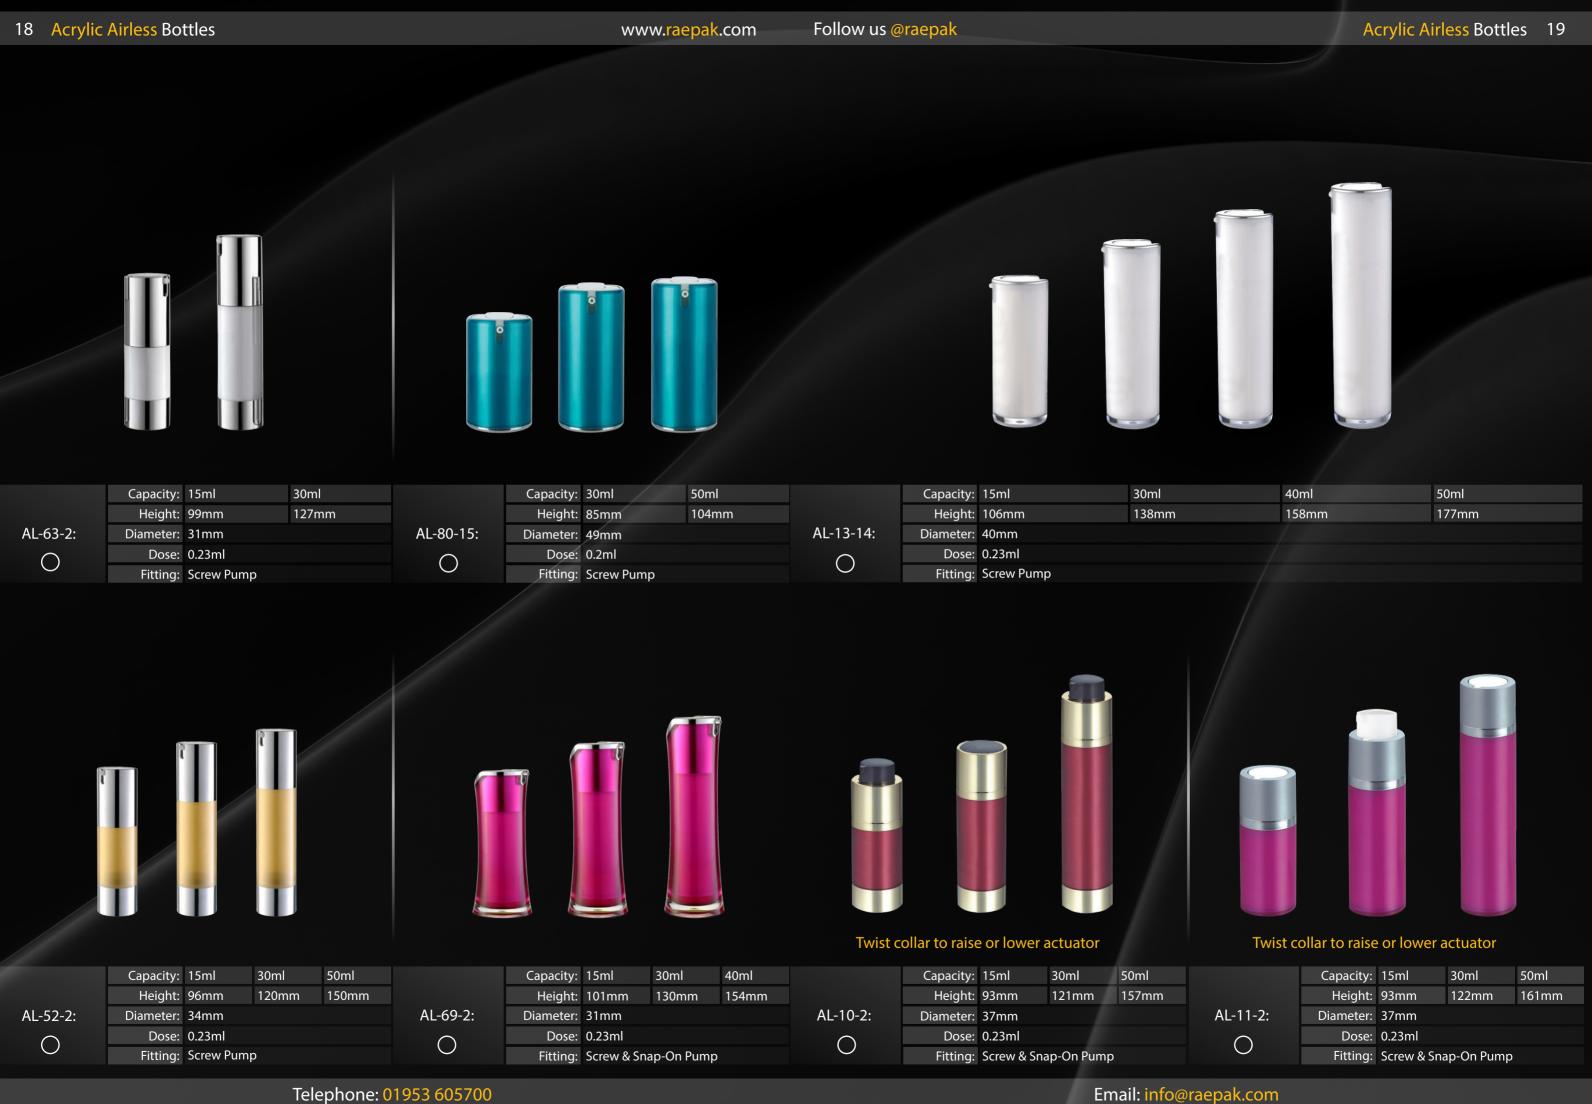

|           | Capacity: | 15ml       | 30ml  | 50ml  |
|-----------|-----------|------------|-------|-------|
|           | Height:   | 112mm      | 116mm | 143mm |
| AL-88-15: | Diameter: | 30mm       | 35mm  |       |
| 0         | Dose:     | 0.23ml     |       |       |
|           | Fitting:  | Screw Pump |       |       |
|           |           |            |       |       |

|                             | Capacity: | 15ml         | 30ml  |
|-----------------------------|-----------|--------------|-------|
|                             | Height:   | 98mm         | 128mm |
| AL-89-2:                    | Diameter: | 32mm         |       |
| $\bigcirc$                  | Dose:     | 0.23ml       |       |
| $\mathcal{O}_{\mathcal{I}}$ | Fitting:  | Snap-On Pump |       |

|      | Capacity: | 15ml  | 30ml  | 50ml  |
|------|-----------|-------|-------|-------|
|      | Height:   | 100mm | 124mm | 154mm |
| 9-2: | Diameter: | 34mm  |       |       |
|      |           |       |       |       |

Fitting: Screw Pump

AL-1

 $\bigcirc$ 

|            | Capacity: | 15ml       | 30ml  |
|------------|-----------|------------|-------|
|            | Height:   | 104mm      | 132mm |
| L-64-2:    | Diameter: | 31mm       |       |
| $\bigcirc$ | Dose:     | 0.23ml     |       |
|            | Fitting:  | Screw Pump |       |
|            |           |            |       |

| A         | 201 1 22    |          |            |
|-----------|-------------|----------|------------|
| Available | with lotion | or spray | y actuator |

|           | Capacity: | 15ml       | 30ml  | 50ml  | 80ml  | 100ml | 120ml |
|-----------|-----------|------------|-------|-------|-------|-------|-------|
|           | Height:   | 102mm      | 125mm | 161mm | 153mm | 175mm | 195mm |
| AL-70-15: | Diameter: | 33mm       |       |       | 41mm  |       |       |
|           | Dose:     | 0.2ml      |       |       |       |       |       |
| $\cup$    | Fitting:  | Screw Pump |       |       |       |       |       |
|           |           |            |       |       |       |       |       |

#### Available with lotion or spray actuator

|            | Capacity: | 15ml       | 30ml  | 50ml  |
|------------|-----------|------------|-------|-------|
|            | Height:   | 101mm      | 124mm | 159mm |
| AL-74-15:  | Diameter: | 33mm       |       |       |
| $\bigcirc$ | Dose:     | 0.2ml      |       |       |
|            | Fitting:  | Screw Pump | )     |       |
|            |           |            |       |       |

|            | Capacity: | 15ml       | 30ml  | 50ml  |
|------------|-----------|------------|-------|-------|
|            | Height:   | 100mm      | 124mm | 154mm |
| L-51-2:    | Diameter: | 34mm       |       |       |
| $\bigcirc$ | Dose:     | 0.23ml     |       |       |
| $\circ$    | Fitting:  | Screw Pump |       |       |
|            |           |            |       |       |

|           | Capacity: | 15ml       | 30ml  | 50ml  |
|-----------|-----------|------------|-------|-------|
|           | Height:   | 103mm      | 131mm | 161mm |
| AL-43-15: | Diameter: | 39mm       |       |       |
| $\circ$   | Dose:     | 0.20ml     |       |       |
|           | Fitting:  | Screw Pump |       |       |

#### Available with lotion or spray actuator

|           | Capacity: | 15ml       | 30ml  | 50ml  |
|-----------|-----------|------------|-------|-------|
|           | Height:   | 107mm      | 126mm | 160mm |
| AL-86-14: | Diameter: | 32mm       |       |       |
| $\circ$   | Dose:     | 0.23ml     |       |       |
|           | Fitting:  | Screw Pump |       |       |

|           | Capacity: | 15ml       | 30ml  | 50ml  |  |
|-----------|-----------|------------|-------|-------|--|
|           | Height:   | 96mm       | 119mm | 154mm |  |
| AL-73-15: | Diameter: | 33mm       |       |       |  |
| 0         | Dose:     | 0.2ml      |       |       |  |
|           | Fitting:  | Screw Pump | )     |       |  |
|           |           |            |       |       |  |

|           | Capacity: | 15MI       | 30mi  | 50mi  |
|-----------|-----------|------------|-------|-------|
|           | Height:   | 111mm      | 122mm | 154mm |
| AL-85-14: | Diameter: | 34mm       |       |       |
| 0         | Dose:     | 0.23ml     |       |       |
|           | Fitting:  | Screw Pump |       |       |
|           |           |            |       |       |

#### Available with lotion or spray actuator

|           | Capacity: | 15ml       | 30ml  | 50ml  |
|-----------|-----------|------------|-------|-------|
|           | Height:   | 101mm      | 124mm | 160mm |
| AL-71-15: | Diameter: | 33mm       |       |       |
| $\circ$   | Dose:     | 0.2ml      |       |       |
|           | Fitting:  | Screw Pump | )     |       |
|           |           |            |       |       |

#### Available with lotion or spray actuator

|           | Capacity: | 15ml       | 30ml  | 50ml  |
|-----------|-----------|------------|-------|-------|
|           | Height:   | 96mm       | 119mm | 154mm |
| AL-75-15: | Diameter: | 33mm       |       |       |
| $\circ$   | Dose:     | 0.2ml      |       |       |
|           | Fitting:  | Screw Pump |       |       |
|           |           |            |       |       |

#### Available with lotion or spray actuator

|            | Capacity: | 15ml       | 30ml  | 50ml  | 80ml  | 100ml | 120ml |
|------------|-----------|------------|-------|-------|-------|-------|-------|
|            | Height:   | 95mm       | 118mm | 154mm | 153mm | 175mm | 195mm |
| AL-72-15:  | Diameter: | 33mm       |       |       | 41mm  |       |       |
| $\bigcirc$ | Dose:     | 0.2ml      |       |       |       |       |       |
|            | Fitting:  | Screw Pump |       |       |       |       |       |

Capacity: 15ml 30ml 50ml 80ml 100ml 120ml Height: 109mm 126mm 160mm 155mm 176mm 196mm AL-87-14: Diameter: 32mm 40mm Dose: 0.23ml  $\bigcirc$ Fitting: Screw Pump

Telephone: 01953 605700

|           | Capacity: | 80ml       | 100ml | 120ml |
|-----------|-----------|------------|-------|-------|
|           | Height:   | 154mm      | 176mm | 197mm |
| AL-26-11: | Diameter: | 41mm       |       |       |
| 0         | Dose:     | 0.2ml      |       |       |
|           | Fitting:  | Screw Pump |       |       |