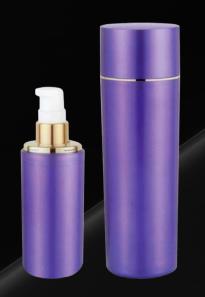

## Acrylic Lotion Bottles

Raepak's acrylic lotion bottle range provides an exquisite choice of classic and unique packaging with which you can stamp or reinforce your brand identity.

In addition, our matching acrylic bottle and jar sets afford you seamless continuity accross different packaging products. There is no better way to ensure brand continuity and presence.