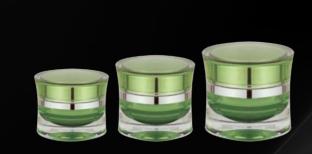

# Acrylic Jars

Practical design with sleek appearance; our range of acrylic jars provide consistancy of style coupled with an excellent choice of sizes.

A further selection of *Acrylic* **Jars** are available from our **Cosmetic Packaging** catalogue.

Acrylic Jars 39

|            | Capacity: | 15ml | 30ml | 50ml | 60ml | 70ml | 100ml | 145ml | 200ml |
|------------|-----------|------|------|------|------|------|-------|-------|-------|
|            | Height:   | 40mm | 48mm | 54mm | 54mm | 55mm | 63mm  | 63mm  | 89mm  |
| AJ-05-14:  | Diameter: | 62mm |      | 70mm | 71mm |      | 92mm  |       |       |
| $\bigcirc$ | Dose:     | N/A  |      |      |      |      |       |       |       |
|            | Fittina:  | N/A  |      |      |      |      |       |       |       |