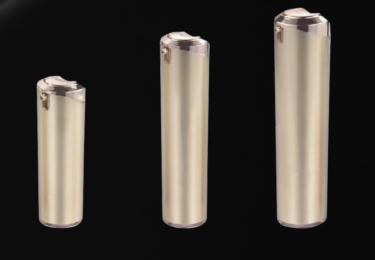

## Acrylic Airless Bottles

Our premium acrylic airless bottles will establish that brand prestige you are looking for. Additional benefits include increased stability and shelf life for your product.

With all acrylic packaging there is a vast myriad of decoration options available to you. Speak with a Raepak Account Manager to get the full picture.

Acrylic Airless Bottles 5

|           | Capacity: | 6ml        | 10ml | 12ml  |           |   |  |
|-----------|-----------|------------|------|-------|-----------|---|--|
|           | Height:   | 77mm       | 98mm | 112mm |           |   |  |
| AL-32-11: | Diameter: | 19mm       |      |       | AL-33-11: | D |  |
| 0         | Dose:     | 0.12ml     |      |       | $\circ$   |   |  |
|           | Fitting:  | Screw Pump |      |       | $\cup$    |   |  |
|           |           |            |      |       |           |   |  |