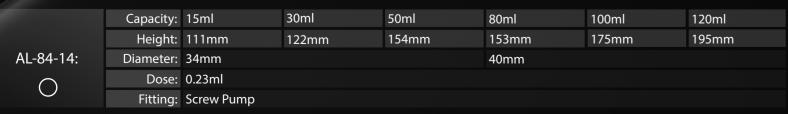

|           | Capacity: | 15MI       | 30mi  | 50mi  |
|-----------|-----------|------------|-------|-------|
|           | Height:   | 111mm      | 122mm | 154mm |
| AL-85-14: | Diameter: | 34mm       |       |       |
| 0         | Dose:     | 0.23ml     |       |       |
|           | Fitting:  | Screw Pump |       |       |
|           |           |            |       |       |