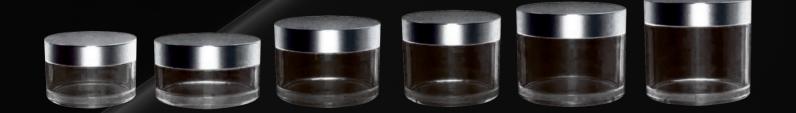

# Acrylic Jars

Practical design with sleek appearance; our range of acrylic jars provide consistancy of style coupled with an excellent choice of sizes.

A further selection of *Acrylic* **Jars** are available from our **Cosmetic Packaging** catalogue.

Acrylic Jars 39

|            | Capacity: | 15ml | 30ml | 50ml | 60ml | 70ml | 100ml | 145ml | 200ml |
|------------|-----------|------|------|------|------|------|-------|-------|-------|
|            | Height:   | 40mm | 48mm | 54mm | 54mm | 55mm | 63mm  | 63mm  | 89mm  |
| AJ-05-14:  | Diameter: | 62mm |      | 70mm | 71mm |      | 92mm  |       |       |
| $\bigcirc$ | Dose:     | N/A  |      |      |      |      |       |       |       |
|            | Fittina:  | N/A  |      |      |      |      |       |       |       |