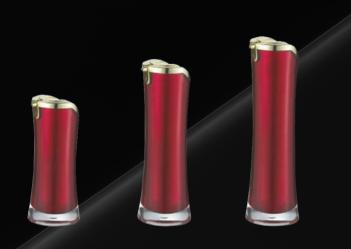

## Acrylic Airless Bottles

Our premium acrylic airless bottles will establish that brand prestige you are looking for. Additional benefits include increased stability and shelf life for your product.

With all acrylic packaging there is a vast myriad of decoration options available to you. Speak with a Raepak Account Manager to get the full picture.

Acrylic Airless Bottles 5

|           | Capacity: | 6ml        | 10ml | 12ml  |           |   |  |
|-----------|-----------|------------|------|-------|-----------|---|--|
|           | Height:   | 77mm       | 98mm | 112mm |           |   |  |
| AL-32-11: | Diameter: | 19mm       |      |       | AL-33-11: | D |  |
| 0         | Dose:     | 0.12ml     |      |       | $\circ$   |   |  |
|           | Fitting:  | Screw Pump |      |       | $\cup$    |   |  |
|           |           |            |      |       |           |   |  |