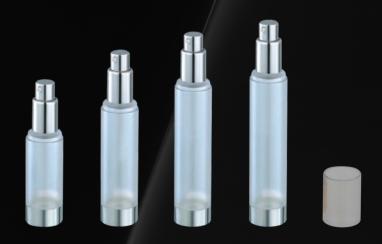

## Acrylic Airless Bottles

Our premium acrylic airless bottles will establish that brand prestige you are looking for. Additional benefits include increased stability and shelf life for your product.

With all acrylic packaging there is a vast myriad of decoration options available to you. Speak with a Raepak Account Manager to get the full picture.

Acrylic Airless Bottles 5

|           | Capacity: | 6ml        | 10ml | 12ml  |           |   |  |
|-----------|-----------|------------|------|-------|-----------|---|--|
|           | Height:   | 77mm       | 98mm | 112mm |           |   |  |
| AL-32-11: | Diameter: | 19mm       |      |       | AL-33-11: | D |  |
| 0         | Dose:     | 0.12ml     |      |       | $\circ$   |   |  |
|           | Fitting:  | Screw Pump |      |       | $\cup$    |   |  |
|           |           |            |      |       |           |   |  |

|            | Capacity: | 15ml       | 20ml  | 30ml  | 35ml  |
|------------|-----------|------------|-------|-------|-------|
|            | Height:   | 102mm      | 115mm | 158mm | 165mm |
| AL-07-15:  | Diameter: | 27mm       |       |       |       |
| $\bigcirc$ | Dose:     | 0.20ml     |       |       |       |
| $\cup$     | Fitting:  | Screw Pump |       |       |       |
|            |           |            |       |       |       |