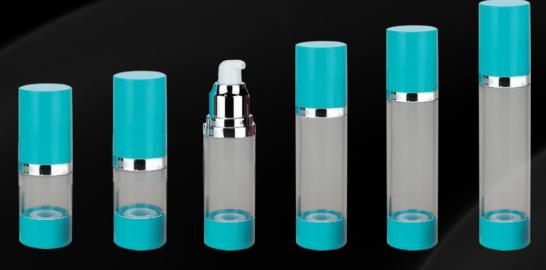

| A         | 201 1 22    |          |            |
|-----------|-------------|----------|------------|
| Available | with lotion | or spray | y actuator |

|           | Capacity: | 15ml       | 30ml  | 50ml  | 80ml  | 100ml | 120ml |
|-----------|-----------|------------|-------|-------|-------|-------|-------|
|           | Height:   | 102mm      | 125mm | 161mm | 153mm | 175mm | 195mm |
| AL-70-15: | Diameter: | 33mm       |       |       | 41mm  |       |       |
|           | Dose:     | 0.2ml      |       |       |       |       |       |
| $\cup$    | Fitting:  | Screw Pump |       |       |       |       |       |
|           |           |            |       |       |       |       |       |

#### Available with lotion or spray actuator

|            | Capacity: | 15ml       | 30ml  | 50ml  |
|------------|-----------|------------|-------|-------|
|            | Height:   | 101mm      | 124mm | 159mm |
| AL-74-15:  | Diameter: | 33mm       |       |       |
| $\bigcirc$ | Dose:     | 0.2ml      |       |       |
|            | Fitting:  | Screw Pump | )     |       |
|            |           |            |       |       |