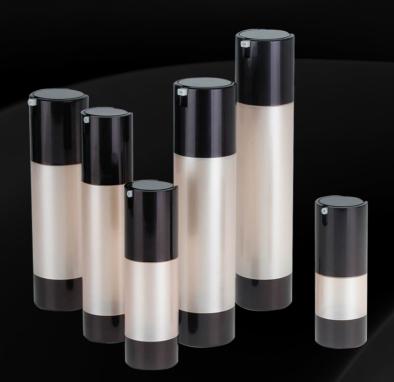

## Acrylic Lotion Bottles

Raepak's acrylic lotion bottle range provides an exquisite choice of classic and unique packaging with which you can stamp or reinforce your brand identity.

In addition, our matching acrylic bottle and jar sets afford you seamless continuity accross different packaging products. There is no better way to ensure brand continuity and presence.