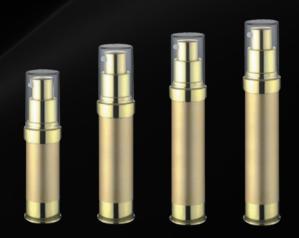

## Acrylic Airless Bottles

Our premium acrylic airless bottles will establish that brand prestige you are looking for. Additional benefits include increased stability and shelf life for your product.

With all acrylic packaging there is a vast myriad of decoration options available to you. Speak with a Raepak Account Manager to get the full picture.

| A         | 201 1 22    |          |            |
|-----------|-------------|----------|------------|
| Available | with lotion | or spray | y actuator |

|           | Capacity: | 15ml       | 30ml  | 50ml  | 80ml  | 100ml | 120ml |
|-----------|-----------|------------|-------|-------|-------|-------|-------|
|           | Height:   | 102mm      | 125mm | 161mm | 153mm | 175mm | 195mm |
| AL-70-15: | Diameter: | 33mm       |       |       | 41mm  |       |       |
|           | Dose:     | 0.2ml      |       |       |       |       |       |
| $\cup$    | Fitting:  | Screw Pump |       |       |       |       |       |
|           |           |            |       |       |       |       |       |

#### Available with lotion or spray actuator

|            | Capacity: | 15ml       | 30ml  | 50ml  |
|------------|-----------|------------|-------|-------|
|            | Height:   | 101mm      | 124mm | 159mm |
| AL-74-15:  | Diameter: | 33mm       |       |       |
| $\bigcirc$ | Dose:     | 0.2ml      |       |       |
|            | Fitting:  | Screw Pump | )     |       |
|            |           |            |       |       |