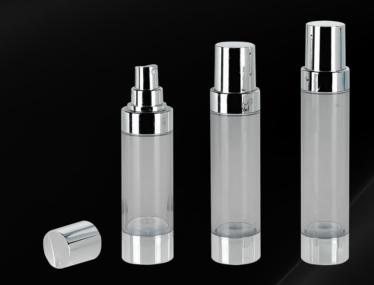

## Acrylic Airless Bottles

Our premium acrylic airless bottles will establish that brand prestige you are looking for. Additional benefits include increased stability and shelf life for your product.

With all acrylic packaging there is a vast myriad of decoration options available to you. Speak with a Raepak Account Manager to get the full picture.

Acrylic Airless Bottles 5

|           | Capacity: | 6ml        | 10ml | 12ml  |           |   |  |
|-----------|-----------|------------|------|-------|-----------|---|--|
|           | Height:   | 77mm       | 98mm | 112mm |           |   |  |
| AL-32-11: | Diameter: | 19mm       |      |       | AL-33-11: | D |  |
| 0         | Dose:     | 0.12ml     |      |       | $\circ$   |   |  |
|           | Fitting:  | Screw Pump |      |       | $\cup$    |   |  |
|           |           |            |      |       |           |   |  |

|            | Capacity: | 15ml       | 20ml  | 30ml  | 35ml  |
|------------|-----------|------------|-------|-------|-------|
|            | Height:   | 102mm      | 115mm | 158mm | 165mm |
| AL-07-15:  | Diameter: | 27mm       |       |       |       |
| $\bigcirc$ | Dose:     | 0.20ml     |       |       |       |
| $\cup$     | Fitting:  | Screw Pump |       |       |       |
|            |           |            |       |       |       |