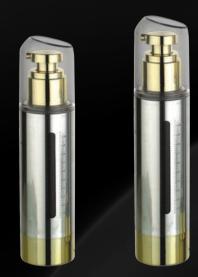

## Acrylic Lotion Bottles

Raepak's acrylic lotion bottle range provides an exquisite choice of classic and unique packaging with which you can stamp or reinforce your brand identity.

In addition, our matching acrylic bottle and jar sets afford you seamless continuity accross different packaging products. There is no better way to ensure brand continuity and presence.

Acrylic Lotion Bottles 25

| AB-12-14: | Capacity: | 15ml       | 30ml  | 45ml  | 50ml  | 60ml  |
|-----------|-----------|------------|-------|-------|-------|-------|
|           | Height:   | 124mm      | 151mm | 180mm | 150mm | 138mm |
|           | Diameter: | 33mm       |       |       |       | 33mm  |
|           | Dose:     | 0.23ml     |       |       |       |       |
|           | Fittina:  | Screw Pump |       |       |       |       |

|           | Capacity: | 60ml       | 70ml  | 120ml | 120ml | 228ml |
|-----------|-----------|------------|-------|-------|-------|-------|
|           | Height:   | 121mm      | 182mm | 198mm | 180mm | 213mm |
| AB-12-14: | Diameter: | 46mm       | 40mm  | 46mm  |       | 56mm  |
| 0         | Dose:     | 0.23ml     |       |       |       |       |
|           | Fitting:  | Screw Pump |       |       |       |       |