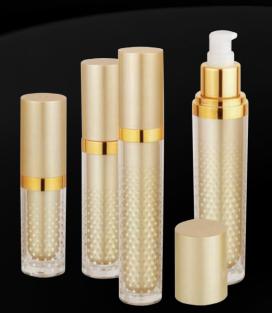

## Acrylic Lotion Bottles

Raepak's acrylic lotion bottle range provides an exquisite choice of classic and unique packaging with which you can stamp or reinforce your brand identity.

In addition, our matching acrylic bottle and jar sets afford you seamless continuity accross different packaging products. There is no better way to ensure brand continuity and presence.

Acrylic Lotion Bottles 25

| AB-12-14: | Capacity: | 15ml       | 30ml  | 45ml  | 50ml  | 60ml  |
|-----------|-----------|------------|-------|-------|-------|-------|
|           | Height:   | 124mm      | 151mm | 180mm | 150mm | 138mm |
|           | Diameter: | 33mm       |       |       |       | 33mm  |
|           | Dose:     | 0.23ml     |       |       |       |       |
|           | Fittina:  | Screw Pump |       |       |       |       |