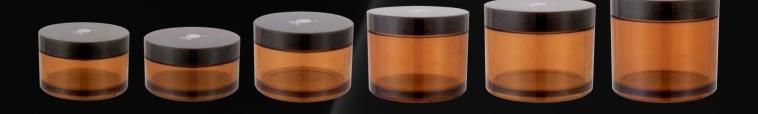

# Acrylic Jars

Practical design with sleek appearance; our range of acrylic jars provide consistancy of style coupled with an excellent choice of sizes.

A further selection of *Acrylic* **Jars** are available from our **Cosmetic Packaging** catalogue.

Acrylic Jars 39

|            | Capacity: | 15ml | 30ml | 50ml | 60ml | 70ml | 100ml | 145ml | 200ml |
|------------|-----------|------|------|------|------|------|-------|-------|-------|
|            | Height:   | 40mm | 48mm | 54mm | 54mm | 55mm | 63mm  | 63mm  | 89mm  |
| AJ-05-14:  | Diameter: | 62mm |      | 70mm | 71mm |      | 92mm  |       |       |
| $\bigcirc$ | Dose:     | N/A  |      |      |      |      |       |       |       |
|            | Fittina:  | N/A  |      |      |      |      |       |       |       |