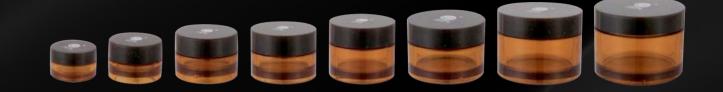

# Acrylic Jars

Practical design with sleek appearance; our range of acrylic jars provide consistancy of style coupled with an excellent choice of sizes.

A further selection of *Acrylic* **Jars** are available from our **Cosmetic Packaging** catalogue.

Acrylic Jars 39

|            | Capacity: | 15ml | 30ml | 50ml | 60ml | 70ml | 100ml | 145ml | 200ml |
|------------|-----------|------|------|------|------|------|-------|-------|-------|
|            | Height:   | 40mm | 48mm | 54mm | 54mm | 55mm | 63mm  | 63mm  | 89mm  |
| AJ-05-14:  | Diameter: | 62mm |      | 70mm | 71mm |      | 92mm  |       |       |
| $\bigcirc$ | Dose:     | N/A  |      |      |      |      |       |       |       |
|            | Fittina:  | N/A  |      |      |      |      |       |       |       |