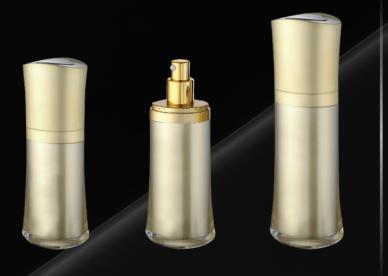

## Acrylic Lotion Bottles

Raepak's acrylic lotion bottle range provides an exquisite choice of classic and unique packaging with which you can stamp or reinforce your brand identity.

In addition, our matching acrylic bottle and jar sets afford you seamless continuity accross different packaging products. There is no better way to ensure brand continuity and presence.

Acrylic Lotion Bottles 25

| AB-12-14: | Capacity: | 15ml       | 30ml  | 45ml  | 50ml  | 60ml  |
|-----------|-----------|------------|-------|-------|-------|-------|
|           | Height:   | 124mm      | 151mm | 180mm | 150mm | 138mm |
|           | Diameter: | 33mm       |       |       |       | 33mm  |
|           | Dose:     | 0.23ml     |       |       |       |       |
|           | Fittina:  | Screw Pump |       |       |       |       |

|           | Capacity: | 60ml       | 70ml  | 120ml | 120ml | 228ml |
|-----------|-----------|------------|-------|-------|-------|-------|
|           | Height:   | 121mm      | 182mm | 198mm | 180mm | 213mm |
| AB-12-14: | Diameter: | 46mm       | 40mm  | 46mm  |       | 56mm  |
| 0         | Dose:     | 0.23ml     |       |       |       |       |
|           | Fitting:  | Screw Pump |       |       |       |       |