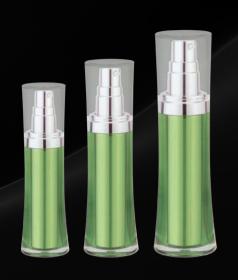

## Acrylic Lotion Bottles

Raepak's acrylic lotion bottle range provides an exquisite choice of classic and unique packaging with which you can stamp or reinforce your brand identity.

In addition, our matching acrylic bottle and jar sets afford you seamless continuity accross different packaging products. There is no better way to ensure brand continuity and presence.

Acrylic Lotion Bottles 25

| AB-12-14: | Capacity: | 15ml       | 30ml  | 45ml  | 50ml  | 60ml  |
|-----------|-----------|------------|-------|-------|-------|-------|
|           | Height:   | 124mm      | 151mm | 180mm | 150mm | 138mm |
|           | Diameter: | 33mm       |       |       |       | 33mm  |
|           | Dose:     | 0.23ml     |       |       |       |       |
|           | Fittina:  | Screw Pump |       |       |       |       |