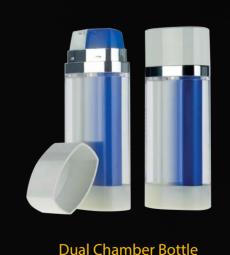

|   | ш |   | ш |
|---|---|---|---|
|   | Н |   | ш |
| ш | ш |   | ш |
|   |   | , |   |

 $\bigcirc$ 

Email: info@raepak.com

| Dual Chamber | Bottle - Sinc | ile or Doub | ole Actuator |
|--------------|---------------|-------------|--------------|

**Dual Chamber Bottle** 

|            | Capacity: | 15ml                 | 30ml  | 50ml  |
|------------|-----------|----------------------|-------|-------|
|            | Height:   | 101mm                | 130mm | 154mm |
| AB-03-2:   | Diameter: | 43mm                 |       |       |
| $\bigcirc$ | Dose:     | 0.23ml               |       |       |
|            | Fitting:  | Screw & Snap-On Pump |       |       |
|            |           |                      |       |       |