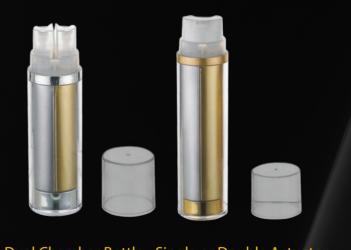

|   | ш |   | ш |
|---|---|---|---|
|   | Н |   | ш |
| ш | ш |   | ш |
|   |   | , |   |

 $\bigcirc$ 

Email: info@raepak.com

| Dual Chamber | Bottle - Sinc | ile or Doub | ole Actuator |
|--------------|---------------|-------------|--------------|

**Dual Chamber Bottle** 

|            | Capacity: | 15ml                 | 30ml  | 50ml  |
|------------|-----------|----------------------|-------|-------|
|            | Height:   | 101mm                | 130mm | 154mm |
| AB-03-2:   | Diameter: | 43mm                 |       |       |
| $\bigcirc$ | Dose:     | 0.23ml               |       |       |
|            | Fitting:  | Screw & Snap-On Pump |       |       |
|            |           |                      |       |       |