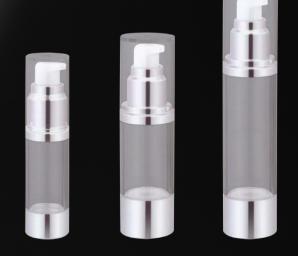

## Acrylic Airless Bottles

Our premium acrylic airless bottles will establish that brand prestige you are looking for. Additional benefits include increased stability and shelf life for your product.

With all acrylic packaging there is a vast myriad of decoration options available to you. Speak with a Raepak Account Manager to get the full picture.

Acrylic Airless Bottles 5

|           | Capacity: | 6ml        | 10ml | 12ml  |           |   |  |
|-----------|-----------|------------|------|-------|-----------|---|--|
|           | Height:   | 77mm       | 98mm | 112mm |           |   |  |
| AL-32-11: | Diameter: | 19mm       |      |       | AL-33-11: | D |  |
| 0         | Dose:     | 0.12ml     |      |       | $\circ$   |   |  |
|           | Fitting:  | Screw Pump |      |       | $\cup$    |   |  |
|           |           |            |      |       |           |   |  |