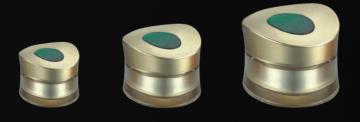

# Acrylic Jars

Practical design with sleek appearance; our range of acrylic jars provide consistancy of style coupled with an excellent choice of sizes.

A further selection of *Acrylic* **Jars** are available from our **Cosmetic Packaging** catalogue.

Acrylic Jars 39

|            | Capacity: | 15ml | 30ml | 50ml | 60ml | 70ml | 100ml | 145ml | 200ml |
|------------|-----------|------|------|------|------|------|-------|-------|-------|
|            | Height:   | 40mm | 48mm | 54mm | 54mm | 55mm | 63mm  | 63mm  | 89mm  |
| AJ-05-14:  | Diameter: | 62mm |      | 70mm | 71mm |      | 92mm  |       |       |
| $\bigcirc$ | Dose:     | N/A  |      |      |      |      |       |       |       |
|            | Fittina:  | N/A  |      |      |      |      |       |       |       |

|            | Capacity: | 5ml  | 15ml | 30ml | 50ml | 100ml | 200ml |
|------------|-----------|------|------|------|------|-------|-------|
|            | Height:   | 30mm | 36mm | 44mm | 49mm | 57mm  | 89mm  |
| AJ-26-14:  | Diameter: | 35mm | 62mm | 62mm | 72ml | 92ml  | 92ml  |
| $\bigcirc$ | Dose:     | N/A  |      |      |      |       |       |
| $\cup$     | Fitting:  | N/A  |      |      |      |       |       |