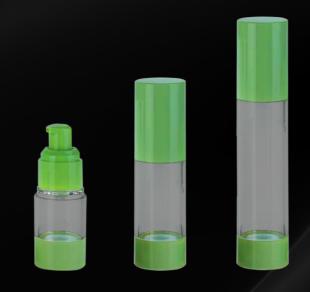

|           | Capacity: | 15ml       | 30ml  | 50ml  |
|-----------|-----------|------------|-------|-------|
|           | Height:   | 112mm      | 116mm | 143mm |
| AL-88-15: | Diameter: | 30mm       | 35mm  |       |
| 0         | Dose:     | 0.23ml     |       |       |
|           | Fitting:  | Screw Pump |       |       |
|           |           |            |       |       |

|                             | Capacity: | 15ml         | 30ml  |
|-----------------------------|-----------|--------------|-------|
|                             | Height:   | 98mm         | 128mm |
| AL-89-2:                    | Diameter: | 32mm         |       |
| $\bigcirc$                  | Dose:     | 0.23ml       |       |
| $\mathcal{O}_{\mathcal{I}}$ | Fitting:  | Snap-On Pump |       |