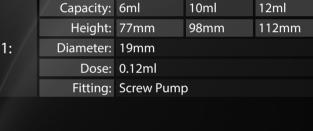

Acrylic Airless Bottles 5

|           | Capacity: | 6ml        | 10ml | 12ml  |           |   |  |
|-----------|-----------|------------|------|-------|-----------|---|--|
|           | Height:   | 77mm       | 98mm | 112mm |           |   |  |
| AL-32-11: | Diameter: | 19mm       |      |       | AL-33-11: | D |  |
| 0         | Dose:     | 0.12ml     |      |       | $\circ$   |   |  |
|           | Fitting:  | Screw Pump |      |       | $\cup$    |   |  |
|           |           |            |      |       |           |   |  |