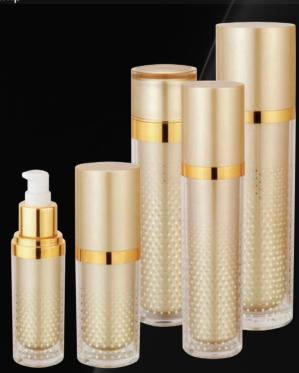

## Acrylic Lotion Bottles

Raepak's acrylic lotion bottle range provides an exquisite choice of classic and unique packaging with which you can stamp or reinforce your brand identity.

In addition, our matching acrylic bottle and jar sets afford you seamless continuity accross different packaging products. There is no better way to ensure brand continuity and presence.

Acrylic Lotion Bottles 25

| AB-12-14: | Capacity: | 15ml       | 30ml  | 45ml  | 50ml  | 60ml  |
|-----------|-----------|------------|-------|-------|-------|-------|
|           | Height:   | 124mm      | 151mm | 180mm | 150mm | 138mm |
|           | Diameter: | 33mm       |       |       |       | 33mm  |
|           | Dose:     | 0.23ml     |       |       |       |       |
|           | Fittina:  | Screw Pump |       |       |       |       |