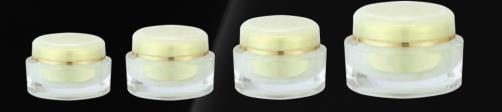

# Acrylic Airless Jars

Our range of acrylic airless jars provide style coupled with increased stability and shelf life for your product.

Call us today to discuss your requirements and request a sample.

You can also visit www.raepak.com to view our latest range of;

|            | Capacity: 15ml | 30ml | 50ml |  |
|------------|----------------|------|------|--|
|            | Height: 58mm   | 67mm | 73mm |  |
| AJ-18-14:  | Diameter: 60mm | 60mm | 68mm |  |
| $\bigcirc$ | Dose: N/A      |      |      |  |
|            | Fitting: N/A   |      |      |  |