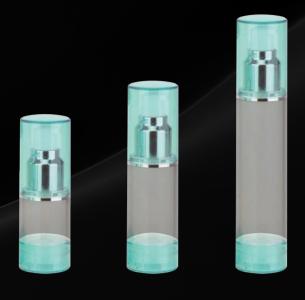

|            | Capacity: | 15ml       | 20ml  | 30ml  | 35ml  |
|------------|-----------|------------|-------|-------|-------|
|            | Height:   | 102mm      | 115mm | 158mm | 165mm |
| AL-07-15:  | Diameter: | 27mm       |       |       |       |
| $\bigcirc$ | Dose:     | 0.20ml     |       |       |       |
| $\cup$     | Fitting:  | Screw Pump |       |       |       |
|            |           |            |       |       |       |

|            | Capacity: | 15ml       | 20ml  | 30ml  | 35ml  |
|------------|-----------|------------|-------|-------|-------|
|            | Height:   | 107mm      | 120mm | 163mm | 170mm |
| AL-08-15:  | Diameter: | 27mm       |       |       |       |
| $\bigcirc$ | Dose:     | 0.20ml     |       |       |       |
| $\bigcup$  | Fitting:  | Screw Pump |       |       |       |