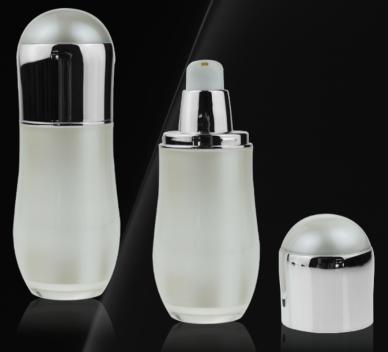

|           |      |      |      |      |

|           | Capacity: | 40ml       | 80ml  | 100ml |  |
|-----------|-----------|------------|-------|-------|--|
|           | Height:   | 140mm      | 152mm | 166mm |  |
| AB-26-14: | Diameter: | 38mm       | 45mm  |       |  |
| 0         | Dose:     | 0.23ml     |       |       |  |
|           | Fitting:  | Screw Pump |       |       |  |
|           |           |            |       |       |  |

|            | Capacity: | 15ml | 30ml | 50ml |
|------------|-----------|------|------|------|
|            | Height:   | 43mm | 52mm | 58mm |
| AJ-38-14:  | Diameter: | 63mm |      |      |
| $\bigcirc$ | Dose:     | N/A  |      |      |
|            | Fitting:  | N/A  |      |      |
|            |           |      |      |      |







|            | Capacity: | 40ml                        | 140ml   |  |
|------------|-----------|-----------------------------|---------|--|
|            | Height:   | 147mm                       | 173mm   |  |
| AB-25-14:  | Diameter: | 34x41mm                     | 55x47mm |  |
| $\bigcirc$ | Dose:     | 0.23ml                      |         |  |
|            | Fitting:  | Screw Pump/Screw Cap & Plug |         |  |

| Capacity: | 30ml    | 50ml |
|-----------|---------|------|
| Height:   | 43mm    | 59mm |
| Diameter: | 60x68mm |      |
| Dose:     | N/A     |      |
| Fitting:  | N/A     |      |
|           |         |      |

| L-119-32:   | Capacity: | 30ml       | 50ml  |
|-------------|-----------|------------|-------|
|             | Height:   | 133mm      | 172mm |
|