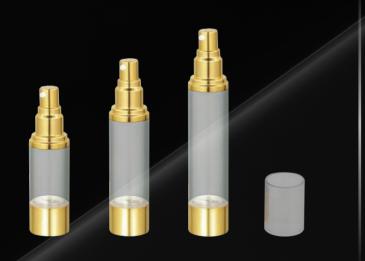

## Acrylic Airless Bottles

Our premium acrylic airless bottles will establish that brand prestige you are looking for. Additional benefits include increased stability and shelf life for your product.

With all acrylic packaging there is a vast myriad of decoration options available to you. Speak with a Raepak Account Manager to get the full picture.

Acrylic Airless Bottles 5

|           | Capacity: | 6ml        | 10ml | 12ml  |           |   |  |
|-----------|-----------|------------|------|-------|-----------|---|--|
|           | Height:   | 77mm       | 98mm | 112mm |           |   |  |
| AL-32-11: | Diameter: | 19mm       |      |       | AL-33-11: | D |  |
| 0         | Dose:     | 0.12ml     |      |       | $\circ$   |   |  |
|           | Fitting:  | Screw Pump |      |       | $\cup$    |   |  |
|           |           |            |      |       |           |   |  |