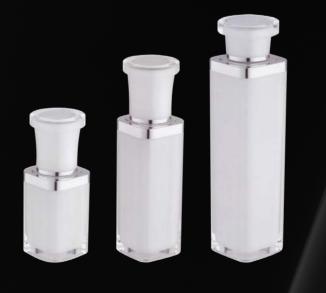

## Acrylic Lotion Bottles

Raepak's acrylic lotion bottle range provides an exquisite choice of classic and unique packaging with which you can stamp or reinforce your brand identity.

In addition, our matching acrylic bottle and jar sets afford you seamless continuity accross different packaging products. There is no better way to ensure brand continuity and presence.