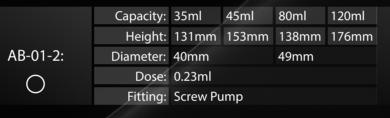

|           | Capacity: | 15ml       | 30ml  | 50ml  |
|-----------|-----------|------------|-------|-------|
|           | Height:   | 112mm      | 116mm | 143mm |
| AL-88-15: | Diameter: | 30mm       | 35mm  |       |
| 0         | Dose:     | 0.23ml     |       |       |
|           | Fitting:  | Screw Pump |       |       |
|           |           |            |       |       |