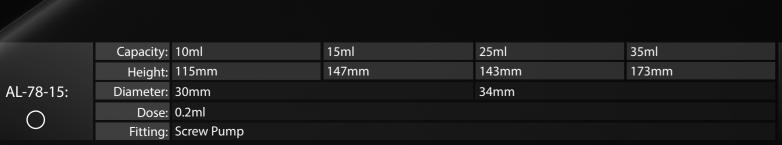

|           | Capacity: | 15ml       | 30ml  | 50ml  |
|-----------|-----------|------------|-------|-------|
|           | Height:   | 112mm      | 116mm | 143mm |
| AL-88-15: | Diameter: | 30mm       | 35mm  |       |
| 0         | Dose:     | 0.23ml     |       |       |
|           | Fitting:  | Screw Pump |       |       |
|           |           |            |       |       |