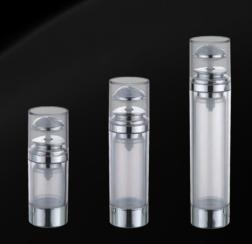

## Acrylic Airless Bottles

Our premium acrylic airless bottles will establish that brand prestige you are looking for. Additional benefits include increased stability and shelf life for your product.

With all acrylic packaging there is a vast myriad of decoration options available to you. Speak with a Raepak Account Manager to get the full picture.

|           | Capacity: | 15ml       | 30ml  | 50ml  |
|-----------|-----------|------------|-------|-------|
|           | Height:   | 112mm      | 116mm | 143mm |
| AL-88-15: | Diameter: | 30mm       | 35mm  |       |
| 0         | Dose:     | 0.23ml     |       |       |
|           | Fitting:  | Screw Pump |       |       |
|           |           |            |       |       |

|                             | Capacity: | 15ml         | 30ml  |
|-----------------------------|-----------|--------------|-------|
|                             | Height:   | 98mm         | 128mm |
| AL-89-2:                    | Diameter: | 32mm         |       |
| $\bigcirc$                  | Dose:     | 0.23ml       |       |
| $\mathcal{O}_{\mathcal{I}}$ | Fitting:  | Snap-On Pump |       |