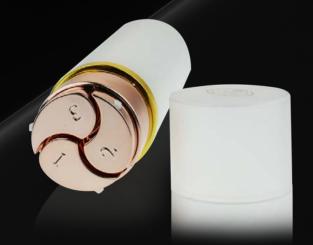

**Dual Chamber Bottle** 

|            | Capacity: | 15ml                 | 30ml  | 50ml  |
|------------|-----------|----------------------|-------|-------|
|            | Height:   | 101mm                | 130mm | 154mm |
| AB-03-2:   | Diameter: | 43mm                 |       |       |
| $\bigcirc$ | Dose:     | 0.23ml               |       |       |
|            | Fitting:  | Screw & Snap-On Pump |       |       |
|            |           |                      |       |       |