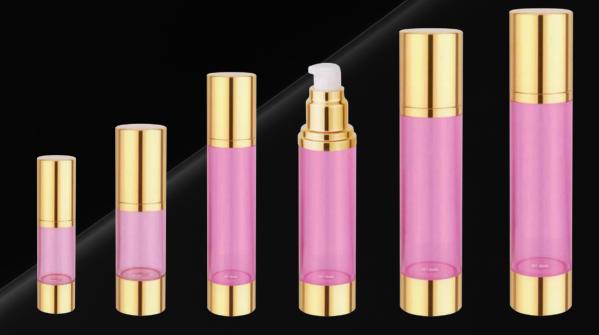

|           | Capacity: | 15MI       | 30mi  | 50mi  |
|-----------|-----------|------------|-------|-------|
|           | Height:   | 111mm      | 122mm | 154mm |
| AL-85-14: | Diameter: | 34mm       |       |       |
| 0         | Dose:     | 0.23ml     |       |       |
|           | Fitting:  | Screw Pump |       |       |
|           |           |            |       |       |