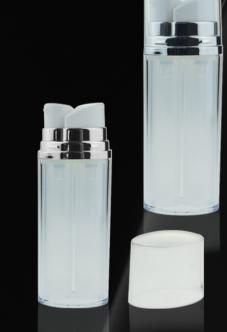

## Acrylic Airless Bottles

Our premium acrylic airless bottles will establish that brand prestige you are looking for. Additional benefits include increased stability and shelf life for your product.

With all acrylic packaging there is a vast myriad of decoration options available to you. Speak with a Raepak Account Manager to get the full picture.

Acrylic Airless Bottles 5

|           | Capacity: | 6ml        | 10ml | 12ml  |           |   |  |
|-----------|-----------|------------|------|-------|-----------|---|--|
|           | Height:   | 77mm       | 98mm | 112mm |           |   |  |
| AL-32-11: | Diameter: | 19mm       |      |       | AL-33-11: | D |  |
| 0         | Dose:     | 0.12ml     |      |       | $\circ$   |   |  |
|           | Fitting:  | Screw Pump |      |       | $\cup$    |   |  |
|           |           |            |      |       |           |   |  |