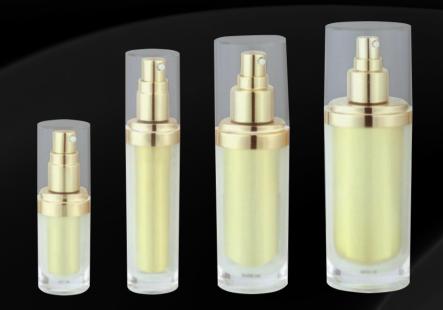

## Acrylic Airless Bottles

Our premium acrylic airless bottles will establish that brand prestige you are looking for. Additional benefits include increased stability and shelf life for your product.

With all acrylic packaging there is a vast myriad of decoration options available to you. Speak with a Raepak Account Manager to get the full picture.

Acrylic Airless Bottles 5

|           | Capacity: | 6ml        | 10ml | 12ml  |           |   |  |
|-----------|-----------|------------|------|-------|-----------|---|--|
|           | Height:   | 77mm       | 98mm | 112mm |           |   |  |
| AL-32-11: | Diameter: | 19mm       |      |       | AL-33-11: | D |  |
| 0         | Dose:     | 0.12ml     |      |       | $\circ$   |   |  |
|           | Fitting:  | Screw Pump |      |       | $\cup$    |   |  |
|           |           |            |      |       |           |   |  |

|            | Capacity: | 15ml       | 20ml  | 30ml  | 35ml  |
|------------|-----------|------------|-------|-------|-------|
|            | Height:   | 102mm      | 115mm | 158mm | 165mm |
| AL-07-15:  | Diameter: | 27mm       |       |       |       |
| $\bigcirc$ | Dose:     | 0.20ml     |       |       |       |
| $\cup$     | Fitting:  | Screw Pump |       |       |       |
|            |           |            |       |       |       |

|            | Capacity: | 15ml       | 20ml  | 30ml  | 35ml  |
|------------|-----------|------------|-------|-------|-------|
|            | Height:   | 107mm      | 120mm | 163mm | 170mm |
| AL-08-15:  | Diameter: | 27mm       |       |       |       |
| $\bigcirc$ | Dose:     | 0.20ml     |       |       |       |
| $\bigcup$  | Fitting:  | Screw Pump |       |       |       |

|           | Capacity: | 15ml       | 30ml  | 50ml  |
|-----------|-----------|------------|-------|-------|
|           | Height:   | 112mm      | 116mm | 143mm |
| AL-88-15: | Diameter: | 30mm       | 35mm  |       |
| 0         | Dose:     | 0.23ml     |       |       |
|           | Fitting:  | Screw Pump |       |       |
|           |           |            |       |       |