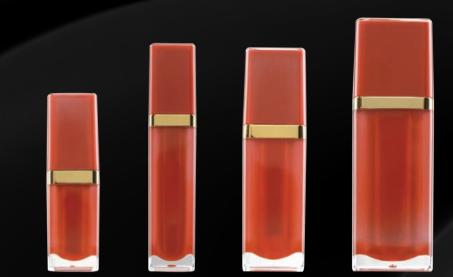

## Acrylic Lotion Bottles

Raepak's acrylic lotion bottle range provides an exquisite choice of classic and unique packaging with which you can stamp or reinforce your brand identity.

In addition, our matching acrylic bottle and jar sets afford you seamless continuity accross different packaging products. There is no better way to ensure brand continuity and presence.