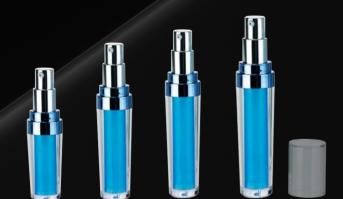

|       |       |
| $\cup$     | Fitting:  | Screw Pump |       |       |
|            |           |            |       |       |

|           | Capacity: | 15ml       | 30ml  | 50ml  |
|-----------|-----------|------------|-------|-------|
|           | Height:   | 103mm      | 131mm | 168mm |
| AL-29-11: | Diameter: | 37mm       |       |       |
| 0         | Dose:     | 0.2ml      |       |       |
|           | Fitting:  | Screw Pump |       |       |

|           | Capacity: | 80ml       | 100ml | 120ml  |
|-----------|-----------|------------|-------|--------|
|           | Height:   | 159mm      | 181mm | 208 mm |
| AL-25-11: | Diameter: | 41mm       |       |        |
| 0         | Dose:     | 0.2ml      |       |        |
|           | Fitting:  | Screw Pump | 0     |        |







Available with lotion or spray actuator

|           | Capacity: | 15ml       | 30ml  | 50ml  |  |
|-----------|-----------|------------|-------|-------|--|
|           | Height:   | 96mm       | 119mm | 154mm |  |
| AL-22-15: | Diameter: | 33mm       |       |       |  |
| 0         | Dose:     | 0.2ml      |       |       |  |
|           | Fitting:  | Screw Pump |       |       |  |
|           |           |            |       |       |  |



Twist to open

|          | Capacity: | 15ml                 | 30ml  | 50ml  |
|----------|-----------|----------------------|-------|-------|
|          | Height:   | 93mm                 | 121mm | 159mm |
| AL-30-2: | Diameter: | 37mm                 |       |       |
| 0        | Dose:     | 0.23ml               |       |       |
|