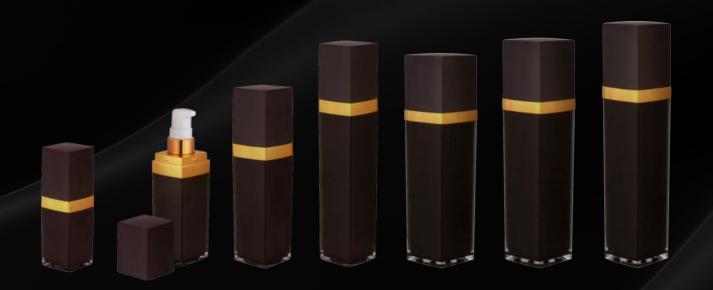

mm

 Dose:
 0.23ml

 Fitting:
 Screw Pump





|          | Capacity: | 15ml | 30ml | 50ml |
|----------|-----------|------|------|------|
|          | Height:   | 34mm | 43mm | 49mm |
| AJ-03-2: | Diameter: | 64mm |      | 76mm |
| $\wedge$ | Dose:     | N/A  |      |      |
|          | Fitting:  | N/A  |      |      |

|          | Capacity: | 15ml    | 30ml    | 50ml    | 70ml    | 120ml   |
|----------|-----------|---------|---------|---------|---------|---------|
|          | Height:   | 42mm    | 51mm    | 56mm    | 56mm    | 62mm    |
| J-13-14: | Diameter: | 68x63mm | 68x63mm | 75x70mm | 74x69ml | 92x92ml |
|          | Dose:     | N/A     |         |         |         |         |
|          | Fitting:  | N/A     |         |         |         |         |

Telephone: 01953 605700







|           | Capacity: 25 | iml      | 40ml  | 50ml  | 70ml  | 80ml  | 100ml | 130ml   |          | Capacity: 90ml      |         | Capacity: 60ml |
|-----------|--------------|----------|-------|-------|-------|-------|-------|---------|----------|---------------------|---------|----------------|
|           | Height: 104  | 94mm     | 122mm | 138mm | 155mm | 169mm | 172mm | 197mm   |          | Height: 152mm       |         | Height: 52mm   |
| AB-22-14: | Diameter: 36 | 5x36mm   |       |       |       |       |       | 40x40mm | AB-19-2: | Diameter: 40mm      | AJ-04-2 | Diameter: 71mm |
|           | Dose: 0.2    | 23ml     |       |       |       |       |       |         |          | Dose: 0.16ml        |         | Dose: N/A      |
|           | Fitting: Scr | rew Pump |