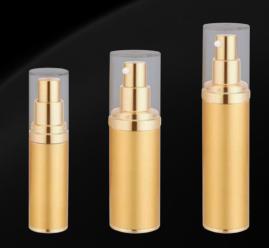

## Acrylic Airless Bottles

Our premium acrylic airless bottles will establish that brand prestige you are looking for. Additional benefits include increased stability and shelf life for your product.

With all acrylic packaging there is a vast myriad of decoration options available to you. Speak with a Raepak Account Manager to get the full picture.

#### Available with lotion or spray actuator

|           | Capacity: | 15ml       | 30ml  | 50ml  |
|-----------|-----------|------------|-------|-------|
|           | Height:   | 101mm      | 124mm | 160mm |
| AL-71-15: | Diameter: | 33mm       |       |       |
| $\circ$   | Dose:     | 0.2ml      |       |       |
|           | Fitting:  | Screw Pump | )     |       |
|           |           |            |       |       |

#### Available with lotion or spray actuator

|           | Capacity: | 15ml       | 30ml  | 50ml  |
|-----------|-----------|------------|-------|-------|
|           | Height:   | 96mm       | 119mm | 154mm |
| AL-75-15: | Diameter: | 33mm       |       |       |
| $\circ$   | Dose:     | 0.2ml      |       |       |
|           | Fitting:  | Screw Pump |       |       |
|           |           |            |       |       |