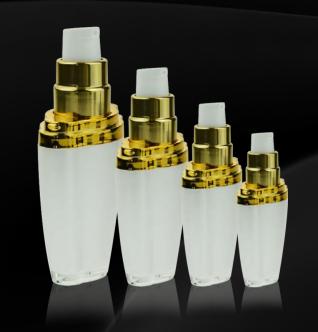

# Acrylic Jars

Practical design with sleek appearance; our range of acrylic jars provide consistancy of style coupled with an excellent choice of sizes.

A further selection of *Acrylic* **Jars** are available from our **Cosmetic Packaging** catalogue.