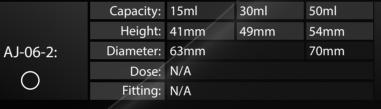

|            | Capacity: | 15ml | 30ml | 50ml |
|------------|-----------|------|------|------|
|            | Height:   | 43mm | 52mm | 58mm |
| AJ-38-14:  | Diameter: | 63mm |      |      |
| $\bigcirc$ | Dose:     | N/A  |      |      |
|            | Fitting:  | N/A  |      |      |
|            |           |      |      |      |