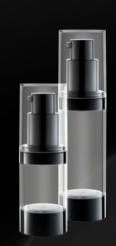

| 77mm       | 98mm | 112mm |           |   |  |
| AL-32-11: | Diameter: | 19mm       |      |       | AL-33-11: | D |  |
| 0         | Dose:     | 0.12ml     |      |       | $\circ$   |   |  |
|           | Fitting:  | Screw Pump |      |       | $\cup$    |   |  |
|           |           |            |      |       |           |   |  |





|            | Capacity: | 15ml       | 20ml  | 30ml  | 35ml  |
|------------|-----------|------------|-------|-------|-------|
|            | Height:   | 102mm      | 115mm | 158mm | 165mm |
| AL-07-15:  | Diameter: | 27mm       |       |       |       |
| $\bigcirc$ | Dose:     | 0.20ml     |       |       |       |
| $\cup$     | Fitting:  | Screw Pump |       |       |       |
|            |           |            |       |       |       |







|            | Capacity: | 15ml       | 20ml  | 30ml  | 35ml  |
|------------|-----------|------------|-------|-------|-------|
|            | Height:   | 107mm      | 120mm | 163mm | 170mm |
| AL-08-15:  | Diameter: | 27mm       |       |       |       |
| $\bigcirc$ | Dose:     | 0.20ml     |       |       |       |
| $\bigcup$  | Fitting:  | Screw Pump |       |       |       |

|           | Capacity: | 15ml       | 30ml  | 50ml  |
|-----------|-----------|------------|-------|-------|
|           | Height:   | 112mm      | 116mm | 143mm |
| AL-88-15: | Diameter: | 30mm       | 35mm  |       |
| 0         | Dose:     | 0.23ml     |       |       |
|           | Fitting:  | Screw Pump |       |       |
|           |           |            |       |       |

|