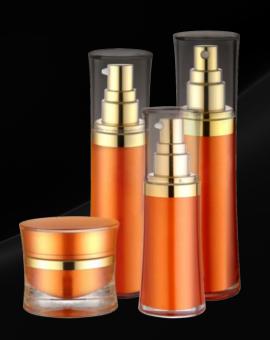

## Acrylic Lotion Bottles

Raepak's acrylic lotion bottle range provides an exquisite choice of classic and unique packaging with which you can stamp or reinforce your brand identity.

In addition, our matching acrylic bottle and jar sets afford you seamless continuity accross different packaging products. There is no better way to ensure brand continuity and presence.