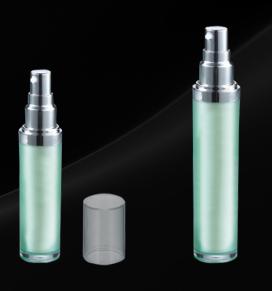

## Acrylic Airless Bottles

Our premium acrylic airless bottles will establish that brand prestige you are looking for. Additional benefits include increased stability and shelf life for your product.

With all acrylic packaging there is a vast myriad of decoration options available to you. Speak with a Raepak Account Manager to get the full picture.

Acrylic Airless Bottles 5

|           | Capacity: | 6ml        | 10ml | 12ml  |           |   |  |
|-----------|-----------|------------|------|-------|-----------|---|--|
|           | Height:   | 77mm       | 98mm | 112mm |           |   |  |
| AL-32-11: | Diameter: | 19mm       |      |       | AL-33-11: | D |  |
| 0         | Dose:     | 0.12ml     |      |       | $\circ$   |   |  |
|           | Fitting:  | Screw Pump |      |       | $\cup$    |   |  |
|           |           |            |      |       |           |   |  |