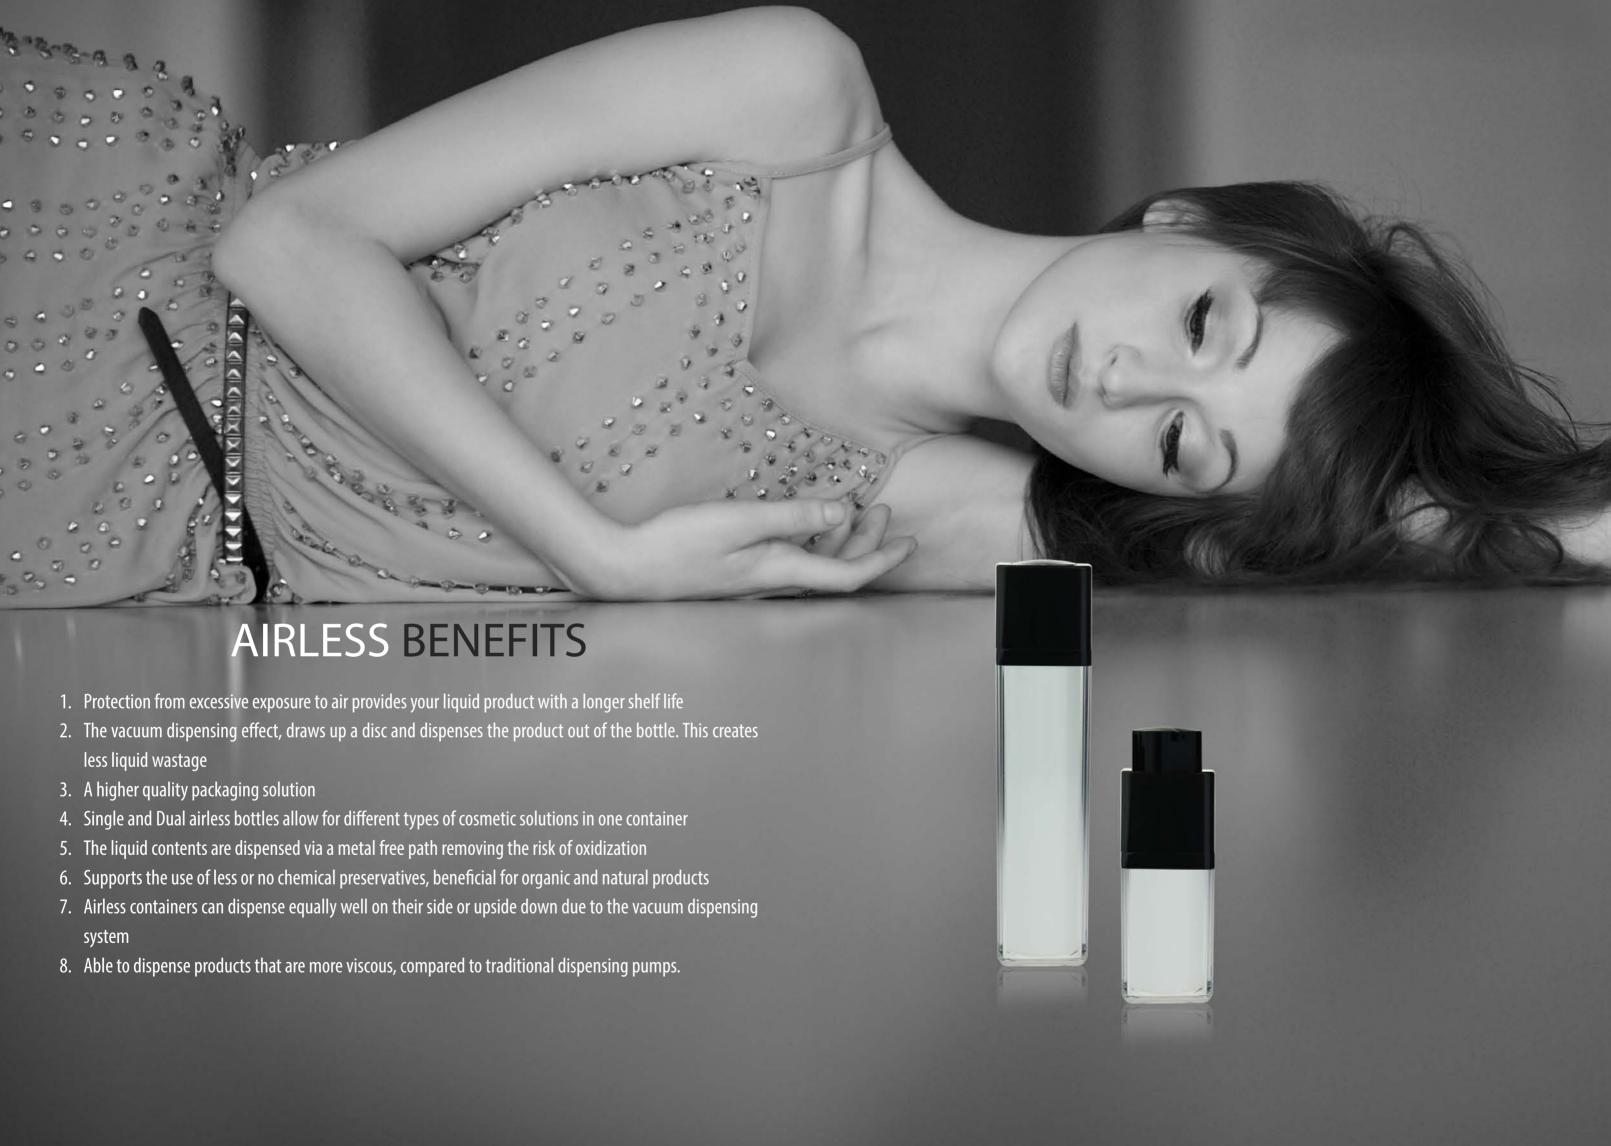

#### Jar & Bottle Sets

Discover these beautiful airless acrylic bottle and jar sets. Perfectly matched for dispensing creams, lotions, serums and oils. These cosmetic container solutions have been designed using the latest airless technology. This allows for the dispensing pump to be part of the finished unit.

Call us today for a sample, or visit **www.raepak.com**Alternatively, you can view our stock and non-stock products online.

Type: Airless Acrylic Bottle

MOQ: 1000

| AJ-18-15: | Capacity: | 30ml                | 50ml |
|-----------|-----------|---------------------|------|
|           | Height:   | 70mm                | 77mm |
|           | Diameter: | 57mm                | 64mm |
|           | Dose:     | N/A                 |      |
|           | Type:     | Airless Acrylic Jar |      |
|           | MOQ:      | 1000                |      |

Telephone: 01953 605700 Email: info@raepak.com

| AL-135-4-15: | Capacity: | 15ml                   |
|--------------|-----------|------------------------|
|              | Height:   | 105mm                  |
|              | Diameter: | 41mm                   |
|              | Dose:     | 0.25ml                 |
|              | Type:     | Airless Acrylic Bottle |
|              | MOQ:      | 1000                   |

| AJ-84-4-30: | Capacity: | 30ml        |  |
|-------------|-----------|-------------|--|
|             | Height:   | 53mm        |  |
|             | Diameter: | 56mm        |  |
|             | Dose:     | N/A         |  |
|             | Type:     | Acrylic Jar |  |
|             | MOQ:      | 1000        |  |

|              | Capacity: | 15ml                   |
|--------------|-----------|------------------------|
|              | Height:   | 100mm                  |
| AL-133-4-15: | Diameter: | 39mm                   |
| AL-133-4-13. | Dose:     | 0.25ml                 |
|              | Type:     | Airless Acrylic Bottle |
|              | MOQ:      | 1000                   |

| AJ-83-4-15: | Capacity: | 15ml        |
|-------------|-----------|-------------|
|             | Height:   | 56mm        |
|             | Diameter: | 63mm        |
|             | Dose:     | N/A         |
|             | Type:     | Acrylic Jar |
|             | MOQ:      | 1000        |