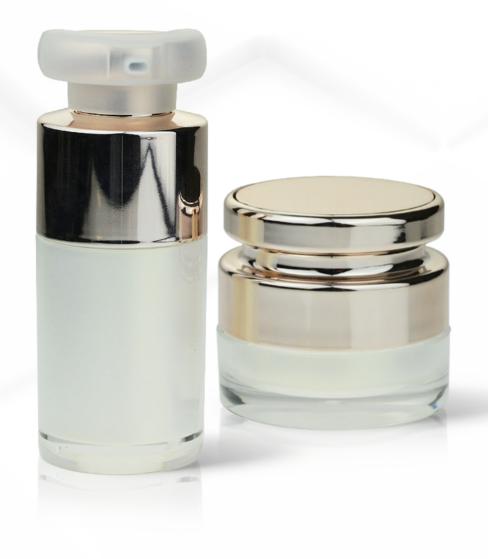

#### Jar & Bottle Sets

Discover these beautiful airless acrylic bottle and jar sets. Perfectly matched for dispensing creams, lotions, serums and oils. These cosmetic container solutions have been designed using the latest airless technology. This allows for the dispensing pump to be part of the finished unit.

Call us today for a sample, or visit **www.raepak.com**Alternatively, you can view our stock and non-stock products online.

Type: Airless Acrylic Bottle

MOQ: 1000

| AJ-18-15: | Capacity: | 30ml                | 50ml |
|-----------|-----------|---------------------|------|
|           | Height:   | 70mm                | 77mm |
|           | Diameter: | 57mm                | 64mm |
|           | Dose:     | N/A                 |      |
|           | Type:     | Airless Acrylic Jar |      |
|           | MOQ:      | 1000                |      |