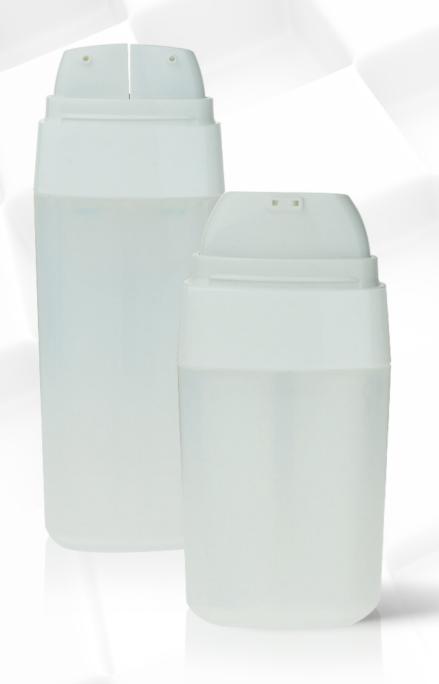

#### **Dual Bottles**

Do you want to create a cosmetic product that offers a body lotion, face cream or hand lotion; all in one bottle? The dual chambers built in these containers offer this solution. You can also use a single or double dispensing pump, allowing for extra consumer control.

Call us today for a sample, or visit **www.raepak.com** to view our stock and non-stock products Online.

| AL-18-15s: | Capacity: | 15ml (7.5ml x2)   | 30ml (15ml x2) |
|------------|-----------|-------------------|----------------|
|            | Height:   | 78mm              | 147mm          |
|            | Diameter: | 53mm x 28mm       |                |
|            | Dose:     | 0.46ml            |                |
|            | Type:     | PP Airless Bottle |                |
|            | MOQ:      | 1000              |                |

|  | AL-18-15d: | Capacity: | 15ml (7.5ml x2)   | 30ml (15ml x2) |
|--|------------|-----------|-------------------|----------------|
|  |            | Height:   | 78mm              | 147mm          |
|  |            | Diameter: | 53mm x 28mm       |                |
|  |            | Dose:     | 0.46ml            |                |
|  |            | Type:     | PP Airless Bottle |                |
|  |            | MOQ:      | 1000              |                |