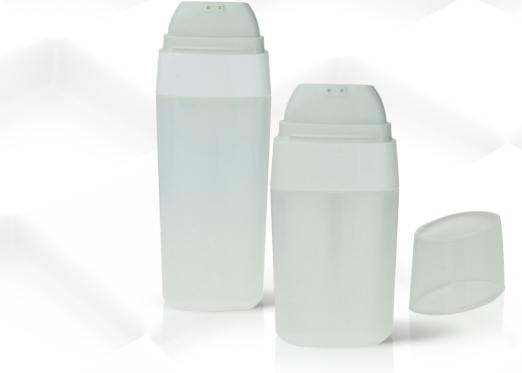

#### **Dual Bottles**

Do you want to create a cosmetic product that offers a body lotion, face cream or hand lotion; all in one bottle? The dual chambers built in these containers offer this solution. You can also use a single or double dispensing pump, allowing for extra consumer control.

Call us today for a sample, or visit **www.raepak.com** to view our stock and non-stock products Online.

| AL-18-15s: | Capacity: | 15ml (7.5ml x2)   | 30ml (15ml x2) |
|------------|-----------|-------------------|----------------|
|            | Height:   | 78mm              | 147mm          |
|            | Diameter: | 53mm x 28mm       |                |
|            | Dose:     | 0.46ml            |                |
|            | Type:     | PP Airless Bottle |                |
|            | MOQ:      | 1000              |                |

|  | AL-18-15d: | Capacity: | 15ml (7.5ml x2)   | 30ml (15ml x2) |
|--|------------|-----------|-------------------|----------------|
|  |            | Height:   | 78mm              | 147mm          |
|  |            | Diameter: | 53mm x 28mm       |                |
|  |            | Dose:     | 0.46ml            |                |
|  |            | Type:     | PP Airless Bottle |                |
|  |            | MOQ:      | 1000              |                |