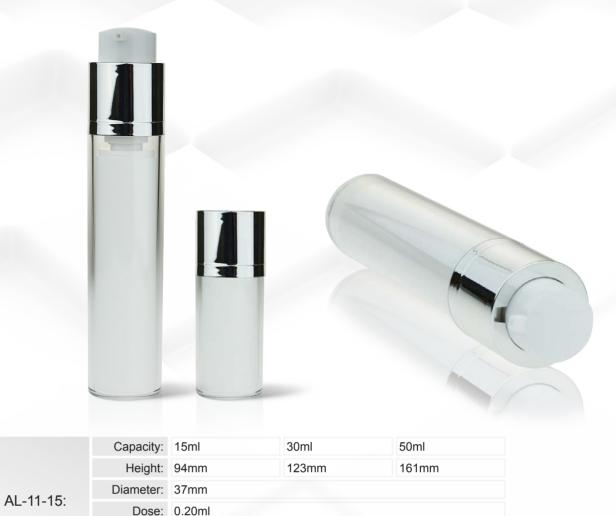

## Luxury Bottles

Introducing these beautiful airless acrylic bottles. The perfect solution for sophistication and luxury. Each container can be used for dispensing creams, lotions, serums and oils. These cosmetic container solutions have been designed using the latest airless technology. This allows for the dispensing pump to be part of the finished unit.

Call us today for a sample, or visit www.raepak.com

| AL-43-15-L: | Capacity: | 15ml                   | 30ml  | 30ml (Matt Collar) | 50ml  |
|-------------|-----------|------------------------|-------|--------------------|-------|
|             | Height:   | 103mm                  | 131mm | 131mm              | 161mm |
|             | Diameter: | 39mm                   |       |                    |       |
|             | Dose:     | 0.20ml                 |       |                    |       |
|             | Type:     | Airless Acrylic Bottle |       |                    |       |
|             | MOQ:      | 1000                   |       |                    |       |