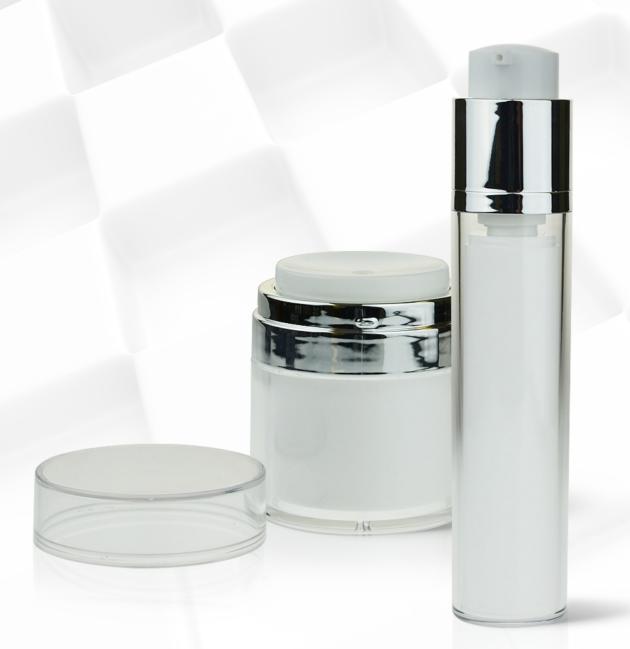

These airless, acrylic and double wall containers look stylish and modern. You can also choose from our exciting range of dual chamber bottles. These containers have single or double dispensing capabilities.

#### Jar & Bottle Sets

Discover these beautiful airless acrylic bottle and jar sets. Perfectly matched for dispensing creams, lotions, serums and oils. These cosmetic container solutions have been designed using the latest airless technology. This allows for the dispensing pump to be part of the finished unit.