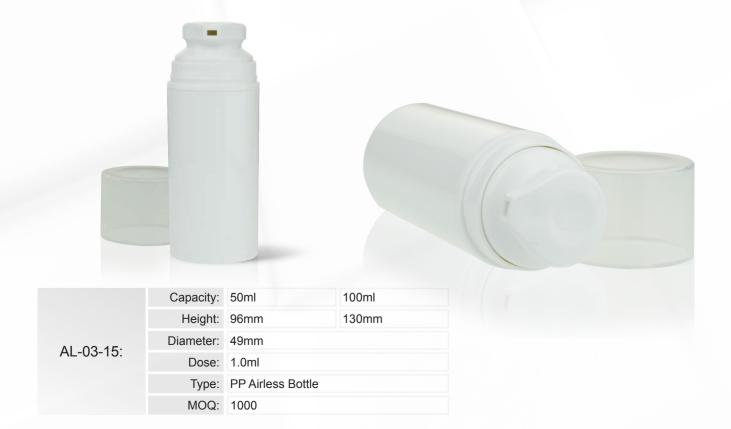

Telephone: 01953 605700 Email: info@raepak.com

www.raepak.com

| AL-02-15-50/ST1 |                   |  |  |  |
|-----------------|-------------------|--|--|--|
| Capacity:       | 50ml              |  |  |  |
| Height:         | 96mm              |  |  |  |
| Diameter: 49mm  |                   |  |  |  |
| Dose:           | 1.0ml             |  |  |  |
| Type:           | PP Airless Bottle |  |  |  |
| MOQ:            | 378               |  |  |  |

| AL-02-15-100/ST1 |                   |  |  |  |
|------------------|-------------------|--|--|--|
| Capacity: 100ml  |                   |  |  |  |
| Height:          | 130mm             |  |  |  |
| Diameter: 49mm   |                   |  |  |  |
| Dose:            | 1.0ml             |  |  |  |
| Type:            | PP Airless Bottle |  |  |  |
| MOQ:             | 252               |  |  |  |