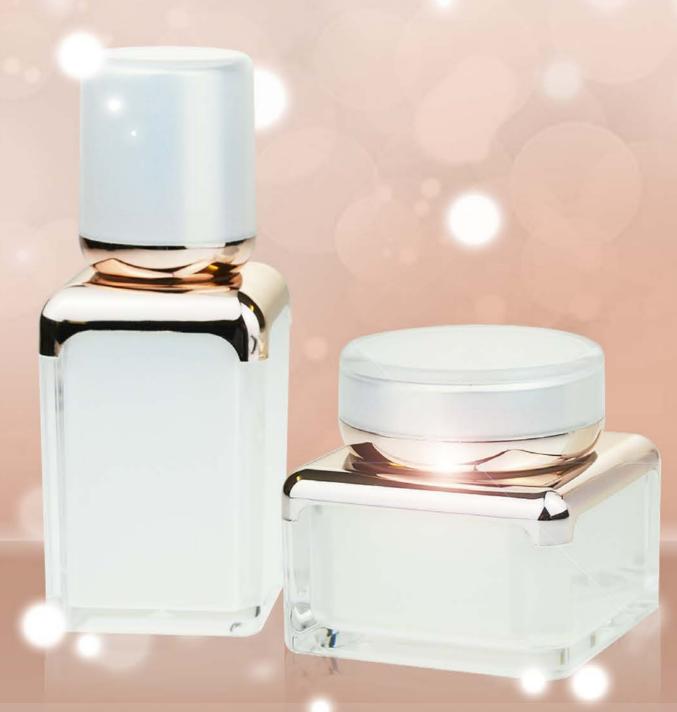

#### Jar & Bottle Sets

Discover these beautiful airless acrylic bottle and jar sets. Perfectly matched for dispensing creams, lotions, serums and oils. These cosmetic container solutions have been designed using the latest airless technology. This allows for the dispensing pump to be part of the finished unit.