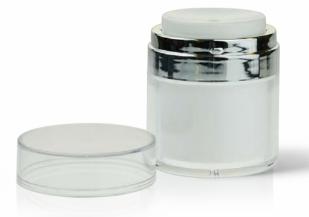

#### Jar & Bottle Sets

Discover these beautiful airless acrylic bottle and jar sets. Perfectly matched for dispensing creams, lotions, serums and oils. These cosmetic container solutions have been designed using the latest airless technology. This allows for the dispensing pump to be part of the finished unit.

Call us today for a sample, or visit **www.raepak.com**Alternatively, you can view our stock and non-stock products online.

Type: Airless Acrylic Bottle

MOQ: 1000

| AJ-18-15: | Capacity: | 30ml                | 50ml |
|-----------|-----------|---------------------|------|
|           | Height:   | 70mm                | 77mm |
|           | Diameter: | 57mm                | 64mm |
|           | Dose:     | N/A                 |      |
|           | Type:     | Airless Acrylic Jar |      |
|           | MOQ:      | 1000                |      |