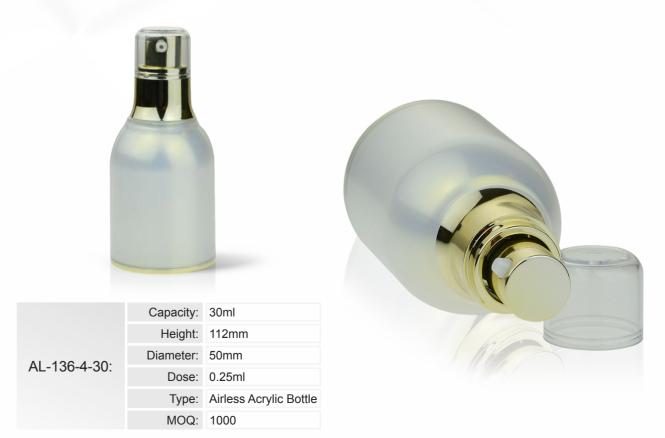

## Luxury Bottles

Introducing these beautiful airless acrylic bottles. The perfect solution for sophistication and luxury. Each container can be used for dispensing creams, lotions, serums and oils. These cosmetic container solutions have been designed using the latest airless technology. This allows for the dispensing pump to be part of the finished unit.

Call us today for a sample, or visit www.raepak.com

| AL-43-15-L: | Capacity: | 15ml                   | 30ml  | 30ml (Matt Collar) | 50ml  |
|-------------|-----------|------------------------|-------|--------------------|-------|
|             | Height:   | 103mm                  | 131mm | 131mm              | 161mm |
|             | Diameter: | 39mm                   |       |                    |       |
|             | Dose:     | 0.20ml                 |       |                    |       |
|             | Type:     | Airless Acrylic Bottle |       |                    |       |
|             | MOQ:      | 1000                   |       |                    |       |