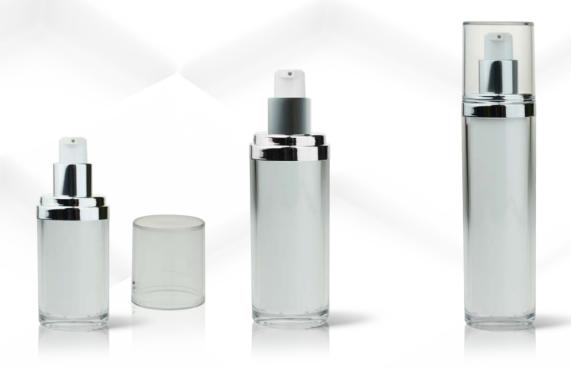

## Luxury Bottles

Introducing these beautiful airless acrylic bottles. The perfect solution for sophistication and luxury. Each container can be used for dispensing creams, lotions, serums and oils. These cosmetic container solutions have been designed using the latest airless technology. This allows for the dispensing pump to be part of the finished unit.

Call us today for a sample, or visit www.raepak.com

| AL-43-15-L: | Capacity: | 15ml                   | 30ml  | 30ml (Matt Collar) | 50ml  |
|-------------|-----------|------------------------|-------|--------------------|-------|
|             | Height:   | 103mm                  | 131mm | 131mm              | 161mm |
|             | Diameter: | 39mm                   |       |                    |       |
|             | Dose:     | 0.20ml                 |       |                    |       |
|             | Type:     | Airless Acrylic Bottle |       |                    |       |
|             | MOQ:      | 1000                   |       |                    |       |