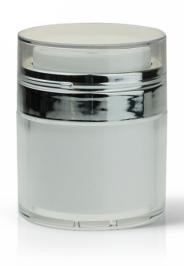

#### Jar & Bottle Sets

Discover these beautiful airless acrylic bottle and jar sets. Perfectly matched for dispensing creams, lotions, serums and oils. These cosmetic container solutions have been designed using the latest airless technology. This allows for the dispensing pump to be part of the finished unit.

Call us today for a sample, or visit **www.raepak.com**Alternatively, you can view our stock and non-stock products online.

Type: Airless Acrylic Bottle

MOQ: 1000

| AJ-18-15: | Capacity: | 30ml                | 50ml |
|-----------|-----------|---------------------|------|
|           | Height:   | 70mm                | 77mm |
|           | Diameter: | 57mm                | 64mm |
|           | Dose:     | N/A                 |      |
|           | Type:     | Airless Acrylic Jar |      |
|           | MOQ:      | 1000                |      |