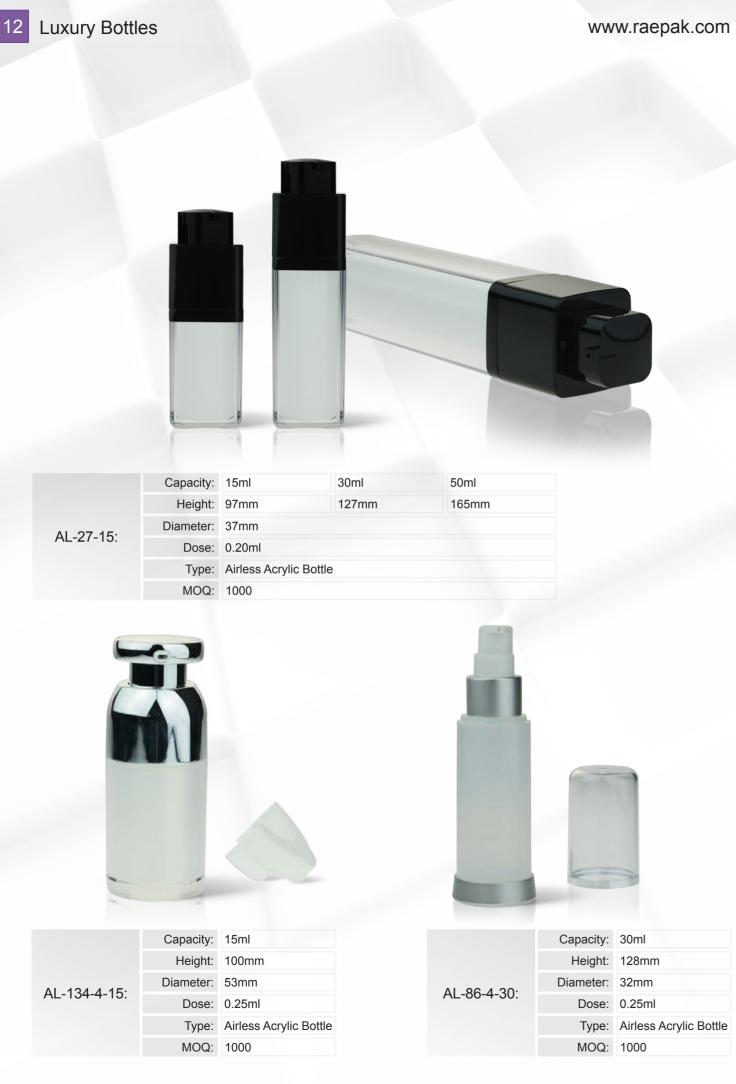

## Luxury Bottles

Introducing these beautiful airless acrylic bottles. The perfect solution for sophistication and luxury. Each container can be used for dispensing creams, lotions, serums and oils. These cosmetic container solutions have been designed using the latest airless technology. This allows for the dispensing pump to be part of the finished unit.

Call us today for a sample, or visit www.raepak.com

| AL-43-15-L: | Capacity: | 15ml                   | 30ml  | 30ml (Matt Collar) | 50ml  |
|-------------|-----------|------------------------|-------|--------------------|-------|
|             | Height:   | 103mm                  | 131mm | 131mm              | 161mm |
|             | Diameter: | 39mm                   |       |                    |       |
|             | Dose:     | 0.20ml                 |       |                    |       |
|             | Type:     | Airless Acrylic Bottle |       |                    |       |
|             | MOQ:      | 1000                   |       |                    |       |