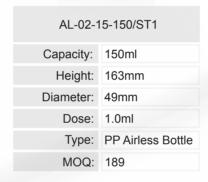

Telephone: 01953 605700 Email: info@raepak.com

www.raepak.com

| AL-02-15-50/ST1 |                   |  |  |  |
|-----------------|-------------------|--|--|--|
| Capacity:       | 50ml              |  |  |  |
| Height:         | 96mm              |  |  |  |
| Diameter: 49mm  |                   |  |  |  |
| Dose:           | 1.0ml             |  |  |  |
| Type:           | PP Airless Bottle |  |  |  |
| MOQ:            | 378               |  |  |  |