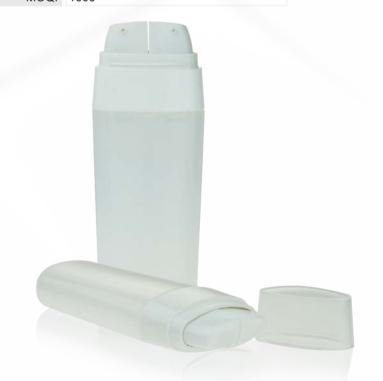

#### **Dual Bottles**

Do you want to create a cosmetic product that offers a body lotion, face cream or hand lotion; all in one bottle? The dual chambers built in these containers offer this solution. You can also use a single or double dispensing pump, allowing for extra consumer control.

Call us today for a sample, or visit **www.raepak.com** to view our stock and non-stock products Online.

| AL-18-15s: | Capacity: | 15ml (7.5ml x2)   | 30ml (15ml x2) |
|------------|-----------|-------------------|----------------|
|            | Height:   | 78mm              | 147mm          |
|            | Diameter: | 53mm x 28mm       |                |
|            | Dose:     | 0.46ml            |                |
|            | Type:     | PP Airless Bottle |                |
|            | MOQ:      | 1000              |                |

|  | AL-18-15d: | Capacity: | 15ml (7.5ml x2)   | 30ml (15ml x2) |
|--|------------|-----------|-------------------|----------------|
|  |            | Height:   | 78mm              | 147mm          |
|  |            | Diameter: | 53mm x 28mm       |                |
|  |            | Dose:     | 0.46ml            |                |
|  |            | Type:     | PP Airless Bottle |                |
|  |            | MOQ:      | 1000              |                |