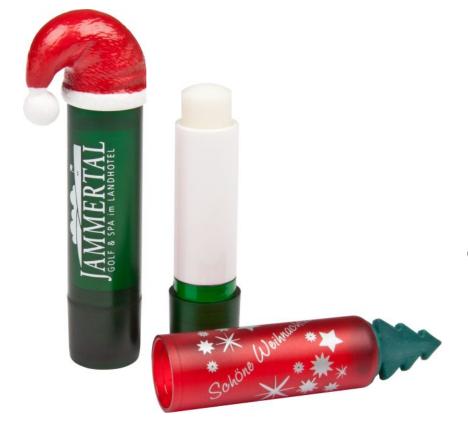

### LIPNIC / LIPTREE

Send 3D-Christmas wishes with a red and white Christmas hat or a green mini Christmas tree.

Long lasting,
perennial
promotional
merchandise used
by men as well as
women.
Personal and
convenient cosmetic
product with a
positive image.

### LIP CARE

- Production in Cologne / EU in accordance with cosmetics GMP
- Tested by the Institut Fresenius
- High quality lip balm Planty without mineral oil and waxes

Content: approx. 4,8 g Shelf life: min. 36 month