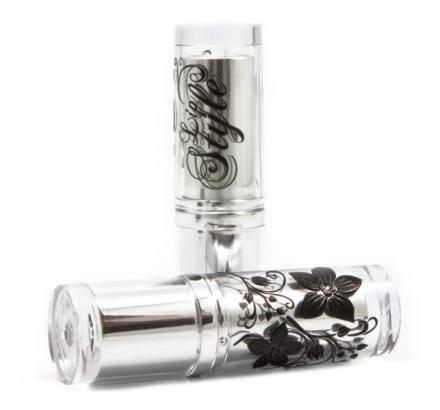

## LIPSTYLE

Consummate
elegance and luxury
finish by the
combination of high
quality transparent
outer casing and
silver-polished inner
casing

Long lasting,
perennial
promotional
merchandise.
Personal and
convenient cosmetic
product with a
positive image.

## LIP CARE

- Production in Cologne / EU in accordance with cosmetics GMP
- Tested by the Institut Fresenius
- High quality lip balm Planty without mineral oil and waxes

Content: approx. 4,8 g Shelf life: min. 36 month

# Colour:

silber, transparent

## Advertising space:

4c Label: 65 x 35 mm