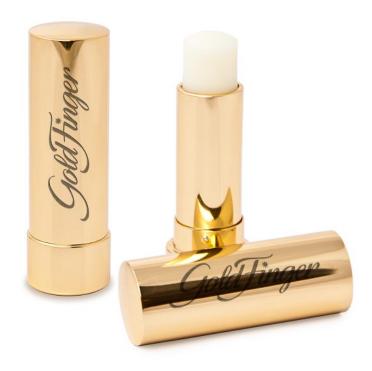

## LIPCARE DELUXE

Elegant lip balm stick in a luxury metal case in colours bright gold, bright silver and silver matt.

Long lasting, perennial promotional merchandise. Personal and convenient cosmetic product with a positive image.

## LIP CARE

- Production in Cologne / EU in accordance with cosmetics GMP
- Tested by the Institut Fresenius
- High quality lip balm Planty without mineral oil and waxes

Content: approx. 4,5 q

Shelf life: min. 36 month

# Colours:

bright gold / bright silver / silver matt

## Advertising space:

Engraving:

10 x 48 mm