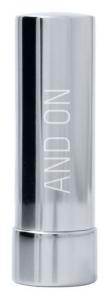

## LIPCARE DELUXE

Elegant lip balm stick in a luxury metal case in colours bright gold, bright silver and silver matt.

Long lasting, perennial promotional merchandise. Personal and convenient cosmetic product with a positive image.

# Colours:

bright gold / bright silver / silver matt

## Advertising space:

Engraving:

10 x 48 mm