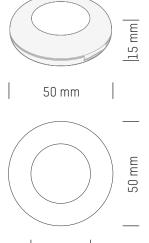

# PRODUCT DETAILS

Material: Plastic, metallized Packaging: single

packaging, loose in carton

**Lead time:** approx. 3 weeks