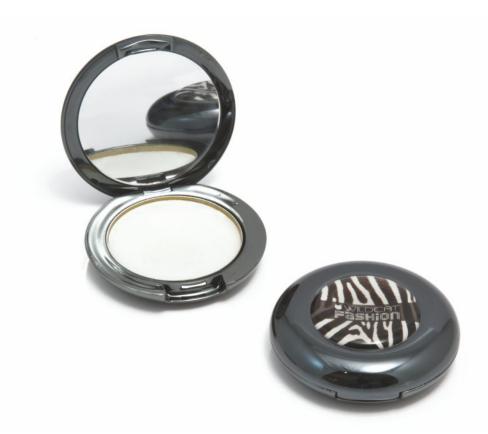

## LIPCARE PEBBLE

Lipcare in a luxury mirror-compact, branded with a Doming.

Long lasting,
perennial
promotional
merchandise.
Personal and
convenient cosmetic
product with a
positive image.

## LIP CARE

- Production in Cologne / EU in accordance with cosmetics GMP
- Tested by the Institut Fresenius
- High quality lip balm Planty without mineral oils and waxes

Content: approx. 3 q

Shelf life: min. 36

### Colour:

Anthrazit-metallic