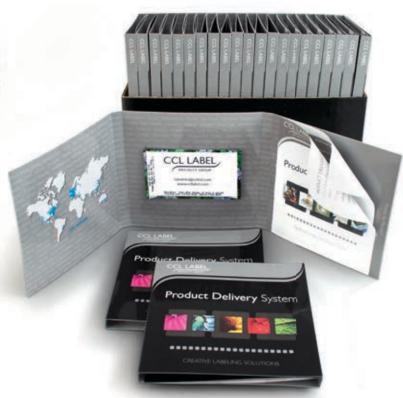

## Deliver Samples or Ready-to-Sell Product!

CCL Label offers a revolutionary solution for effectively delivering product to the market, the Product Delivery System (PDS). This packaging solution allows distribution of actual product or single samples plus informational materials such as printed leaflets or IRCs.

- Can deliver product directly to consumer
- Leaflet plus product in one convenient, stand-alone package
- · Individual, customized solutions for specific needs
- Multiple packaging options to carry your product
- · Cross-branding, promotions and single-use products
- Reduces packaging components (eco-friendly alternative)
- Sellable product; stand alone piece