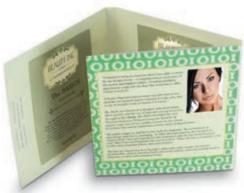

## Deliver Samples or Ready-to-Sell Product!

CCL Label offers a revolutionary solution for effectively delivering product to the market, the Product Delivery System (PDS). This packaging solution allows distribution of actual product or single samples plus informational materials such as printed leaflets or IRCs.

- Can deliver product directly to consumer
- Leaflet plus product in one convenient, stand-alone package
- · Individual, customized solutions for specific needs
- Multiple packaging options to carry your product
- · Cross-branding, promotions and single-use products
- Reduces packaging components (eco-friendly alternative)
- Sellable product; stand alone piece