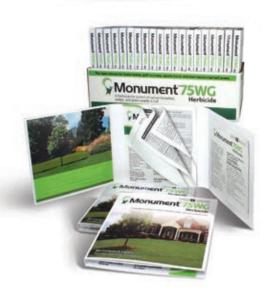

## Deliver Samples or Ready-to-Sell Product!

CCL Label offers a revolutionary solution for effectively delivering product to the market, the Product Delivery System (PDS). This packaging solution allows distribution of actual product or single samples plus informational materials such as printed leaflets or IRCs.

- Can deliver product directly to consumer
- Leaflet plus product in one convenient, stand-alone package
- · Individual, customized solutions for specific needs
- Multiple packaging options to carry your product
- · Cross-branding, promotions and single-use products
- Reduces packaging components (eco-friendly alternative)
- Sellable product; stand alone piece