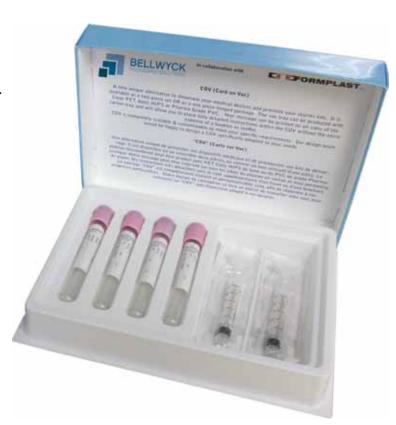

# **CARD ON VACUUM FORMED TRAY**

A new unique alternative to showcase your medical devices and promote your starter kits. It is available as a two piece set OR as a one piece hinged package.

The vac tray can be produced with Clear PET, basic HIPS or Pharma Grade PVC. Your message can be printed on all sides of the carton tray and will allow you to place fully detailed instructions within the COV without the extra expense of a booklet or leaflet.

COV is completely scalable & customizable to meet your specific requirements. Our design team would be happy to design a COV specifically adapted to your needs.

Reduce cost for hinged boxes

Explore unlimited application possibilities