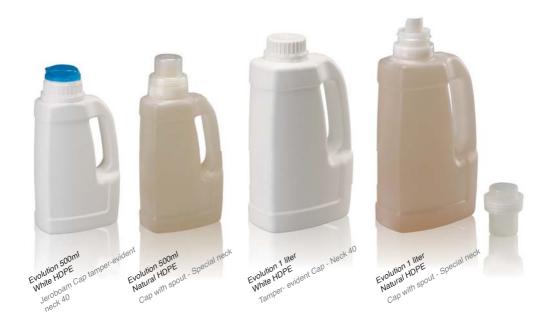

## EVOLUTION, an infinitely-customizable drums range!

. HDPE side handle drums

. A selection of capacities, colors and options (in stock or on order)

2 capacities: 500ml and 1 liter

White and natural HDPE in stock, other colors available on order

### Details

| Material / Capacity      | 500ml |   | 1 liter |   |
|--------------------------|-------|---|---------|---|
| Evolution - White HDPE   | ~     | * | ~       | * |
| Evolution - Natural HDPE | ~     | * | ~       | * |