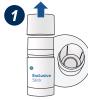

# Mono-Material 75 ml

Features Material: PP Weight: 18 g **Recycled Plastic** 

Remove cap from stick case and check that it is empty, without the piston

Twist off the lid of the refill case and push the bottom of the refill to remove the stick

Simply place the new refill onto the top of the open case

**INNOVATION FOR THE WORLD** 

in place

Rotate the bottom of the stick case to screw the refill

\*The Exclusive Refill is available with Berry's CleanStream® PCR that has been independently evaluated by the U.S. FDA with a no objection letter (NOL) issued for contact-sensitive applications