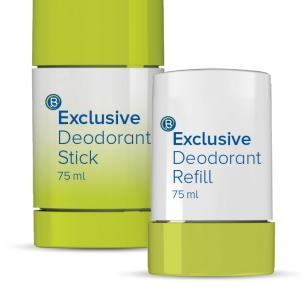

# **Exclusive Refill**

Part of the BCircular Range

# Mono-Material 75 ml

Features Material: PP Weight: 18 g **Recycled Plastic** 

Remove cap from stick case and check that it is empty, without the piston

Twist off the lid of the refill case and push the bottom of the refill to remove the stick