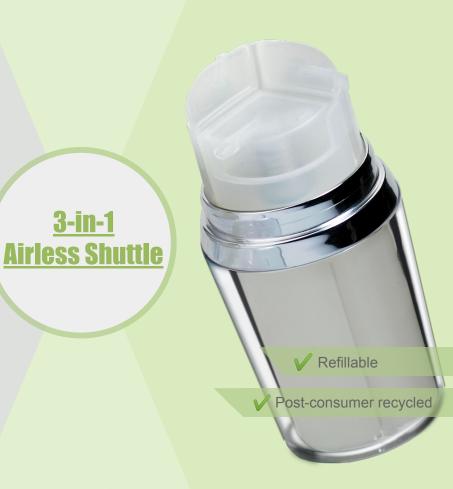

## 3-in-1 Airless Shuttle ref. CCA-060

**Airless Shuttle** has three recyclable airless cartridges fixated within a reusable dispensing system. This innovation by SR Packaging provides consumers with personalized user experience for the freshly made products. Even better, when products run out, the cartridge is refillable.