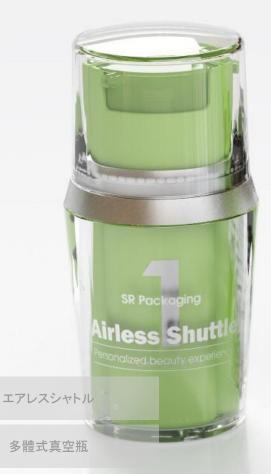

## **Airless Shuttle**

PCR refillable cartridges of personalized beauty experience.

www.srpackaging.com

SR Packaging optimizes the single-purpose PCR Airless Bottle to the latest all-in-one Airless Shuttle. It is a refillable solution that helps users to easier organize their daily usage of personal care items.

**Airless Shuttle** has three recyclable airless cartridges fixated within a reusable dispensing system. This innovation by SR Packaging provides consumers with personalized user experience for the freshly made products. Even better, when products run out, the cartridge is refillable.