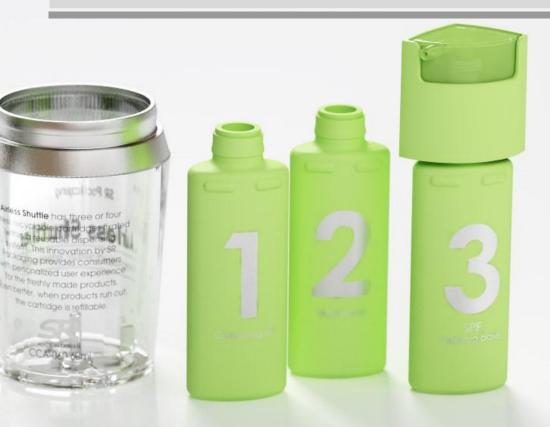

**Airless Shuttle** has three recyclable airless cartridges fixated within a reusable dispensing system. This innovation by SR Packaging provides consumers with personalized user experience for the freshly made products. Even better, when products run out, the cartridge is refillable.

PCR Airless Bottle has 70% post-consumer recycled resin (PCR PE) and is an airless bag-in-bottle design that reduces 70% of plastic compared to a syringe-type airless bottle. Its 100% vacuum-sealed EVOH+PP inner pouch is highly compatible with any skincare or SPF formulae. It is also known as excellent protection for preservative-free products.

Combined with SRP's exclusive airless pump that offers a precise dosage of 0.2 ml, users can dispense products with ease, even upside-down.