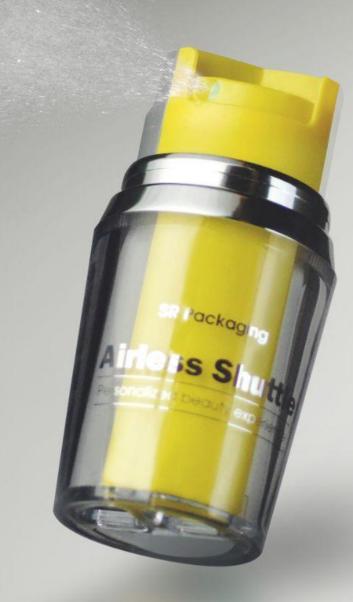

#### airless sprayer +

Skin-friendly, organic ingredients are good food sources for bacteria. Without preservatives, the natural-based content might fail consumer expectations.

**Airless** is the solution, a sprayer for the mist products, and a pump for lotion, oil, or balm.

Targeting a safer product commitment and extending commodity shelf life, the Airless Shuttle offers two ways of dispensing for wider variations.

## Airless Shuttle 4s