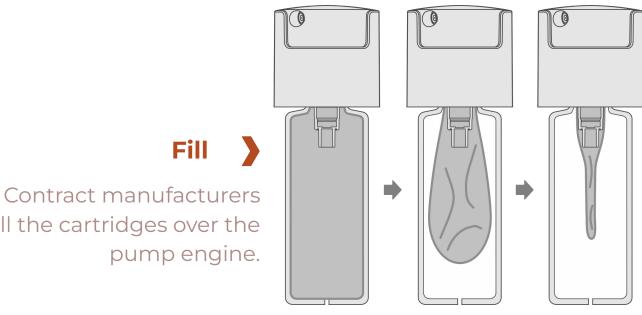

Use

fill the cartridges over the

Consumers use the product via the matching airless pumps & sprayers.

As the pressure sets in, this inner pouch contracts and separates evenly from the exterior bottle wall.

It leaves nearly nothing behind after usage.

Consumers discard the emptied cartridges into recycle bin.

Before assembling, fill the cartridges over the pump engine.

- ① Take 1 pump and 1 cartridge.
- ② PUSH, CLICK, LOCKed