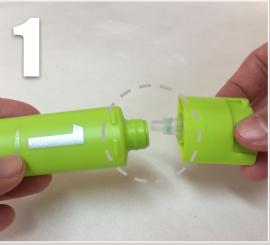

It leaves nearly nothing behind after usage.

Consumers discard the emptied cartridges into recycle bin.

Before assembling, fill the cartridges over the pump engine.

- ① Take 1 pump and 1 cartridge.
- ② PUSH, CLICK, LOCKed

The closure is an airtight lock that requires a hard push. With a click sound, a securely locked airless product is ready.

Repeat ① & ② to assemble rest of the pumps and cartridges.

- ③ Slide a cartridge into a case by the locator point at the bottom of the case.
- ④ Slide rest of cartridges into the case.
- (5) Close the overcap,