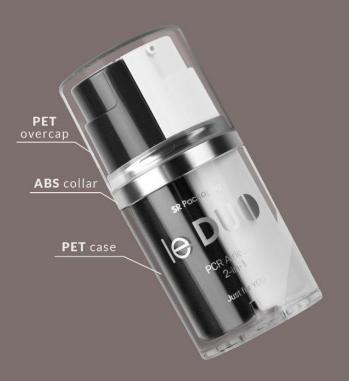

Each PCR airless cartridge uses 70% plastic less than the conventional piston-type airless bottles.

**SR** Packaging e DUO

PCR Airless 2-in-1 Just for YOU

✓ ECO-friendly EBM Airless for Clean Beauty

- Chemical compatibility

## le DU ()