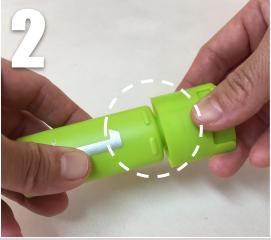

It leaves nearly nothing behind after usage.

Consumers discard the emptied cartridges into recycle bin.

Before assembling, fill the cartridges over the pump engine.

- ① Take 1 pump and 1 cartridge.
- ② PUSH, CLICK, LOCKed

The closure is an airtight lock that requires a hard push. With a click sound, a securely locked airless product is ready.

Repeat ① & ② to assemble rest of the pumps and cartridges.

- ③ Slide a cartridge into a case by the locator point at the bottom of the case.
- ④ Slide rest of cartridges into the case.
- (5) Close the overcap,