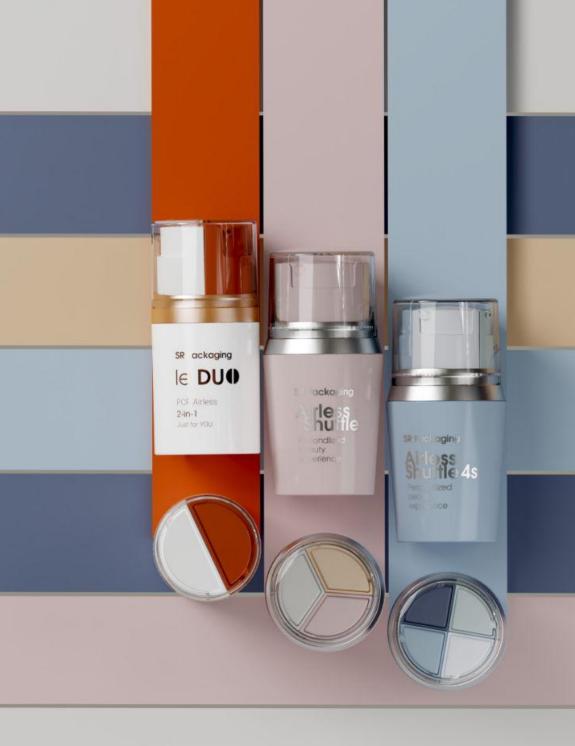

### What are Airless Shuttles?

Airless Shuttles are the multi-cartridge designed and manufactured in Taiwan.

2 in one, 3 in one, or 4 in one, each serves for the rise of personalized beauty trends of customizable possibilities.

Each PCR airless cartridge uses 70% plastic less than the conventional piston-type airless bottles.

**SR** Packaging e DUO

PCR Airless 2-in-1 Just for YOU

✓ ECO-friendly EBM Airless for Clean Beauty

- Chemical compatibility

## le DU ()