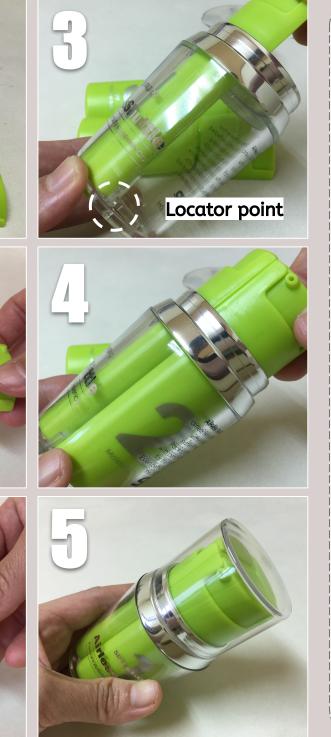

The closure is an airtight lock that requires a hard push. With a click sound, a securely locked airless product is ready.

Repeat ① & ② to assemble rest of the pumps and cartridges.

- ③ Slide a cartridge into a case by the locator point at the bottom of the case.
- ④ Slide rest of cartridges into the case.
- (5) Close the overcap,