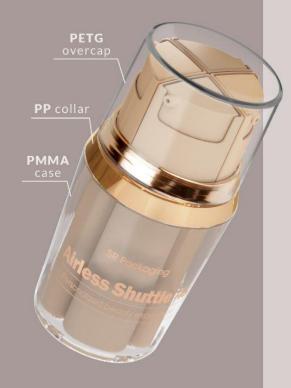

### Airless Shuttle

**PCR Airless cartridge** OFC - 23.5 ml rHDPE <sup>exterior wall</sup> EVOH+PP <sup>inner pouch</sup> matching - PUMP/SPRAYER dosage - 0.2 ml

#### PCR Airless cartridge

OFC - 18.0 ml rHDPE <sup>exterior wall</sup> EVOH+PP <sup>inner pouch</sup> matching - PUMP dosage - 0.2 ml