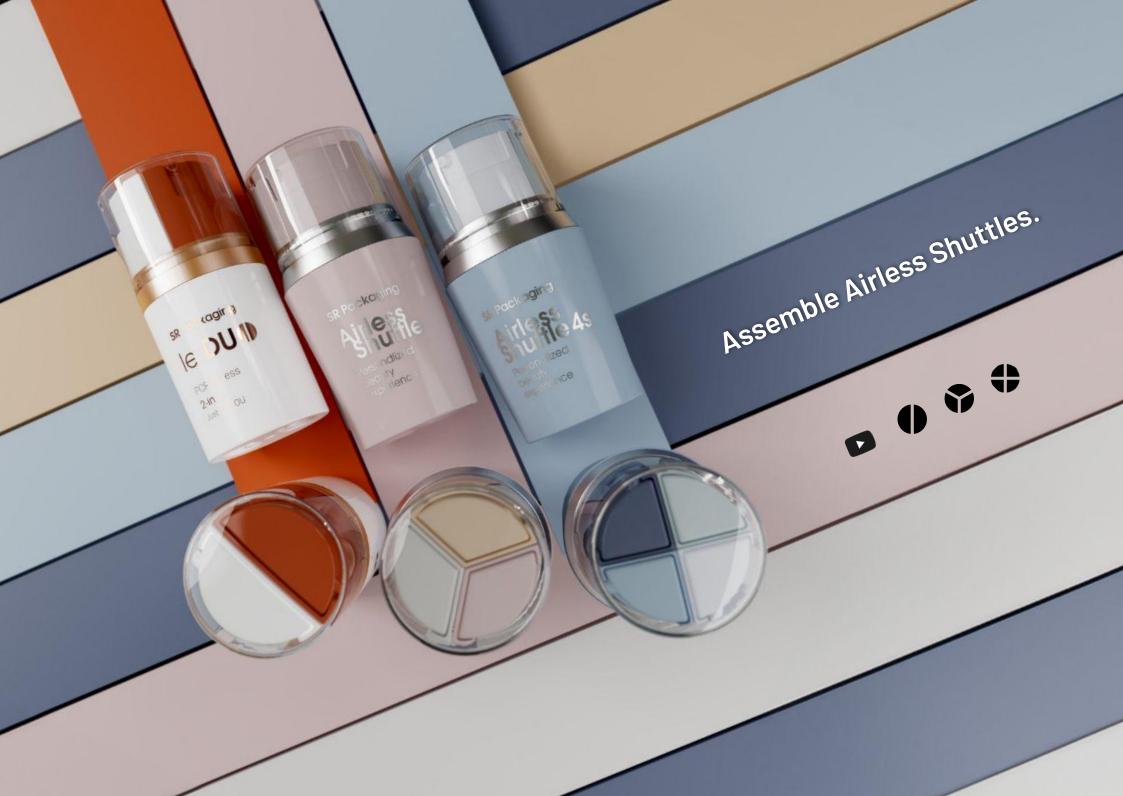

## **Airless Shuttles**

Personalize Beauty

Experience

WWW.SRPACKAGING.COM

### What are Airless Shuttles?

Airless Shuttles are the multi-cartridge designed and manufactured in Taiwan.

2 in one, 3 in one, or 4 in one, each serves for the rise of personalized beauty trends of customizable possibilities.