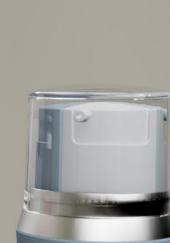

The closure is an airtight lock that requires a hard push. With a click sound, a securely locked airless product is ready.

Repeat ① & ② to assemble rest of the pumps and cartridges.

- ③ Slide a cartridge into a case by the locator point at the bottom of the case.
- ④ Slide rest of cartridges into the case.
- (5) Close the overcap,