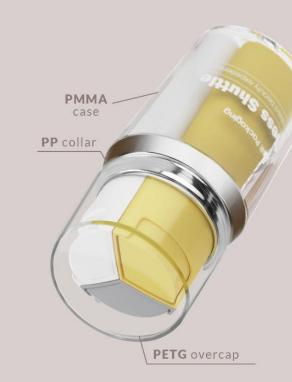

#### PCR Airless cartridge

OFC - 18.0 ml rHDPE <sup>exterior wall</sup> EVOH+PP <sup>inner pouch</sup> matching - PUMP dosage - 0.2 ml

### Airless Shuttle

**PCR Airless cartridge** OFC - 23.5 ml rHDPE <sup>exterior wall</sup> EVOH+PP <sup>inner pouch</sup> matching - PUMP/SPRAYER dosage - 0.2 ml