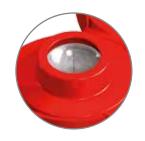

Thanks to the PP material, a high gloss surface finish can be obtained. This gives the closure an appealing and distinctive look. The MaxiDose 29/21 has a snap-on application and an outer tamper evident function. This tear-off strip proves first use and can be easily removed.