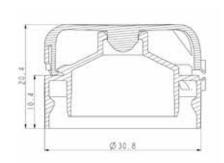

#### **Specifications**

- Outside dimension: 30.8 mm
- Neck finish: 29/21 snap-on
- Suitable for PET bottles
- Orifices: 6 mm, 10 mm and valve
- Valve diameter: 11 mm
- Heights: 20.4 mm
- Tamper evident function
- Material PP
- High gloss surface finish
- Almost infinite range of colours
- Suitable for several product applications