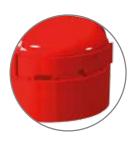

#### **Specifications**

- Outside dimension: 30.8 mm
- Neck finish: 29/21 snap-on
- Suitable for PET bottles
- Orifices: 6 mm, 10 mm and valve
- Valve diameter: 11 mm
- Heights: 20.4 mm
- Tamper evident function
- Material PP
- High gloss surface finish
- Almost infinite range of colours
- Suitable for several product applications