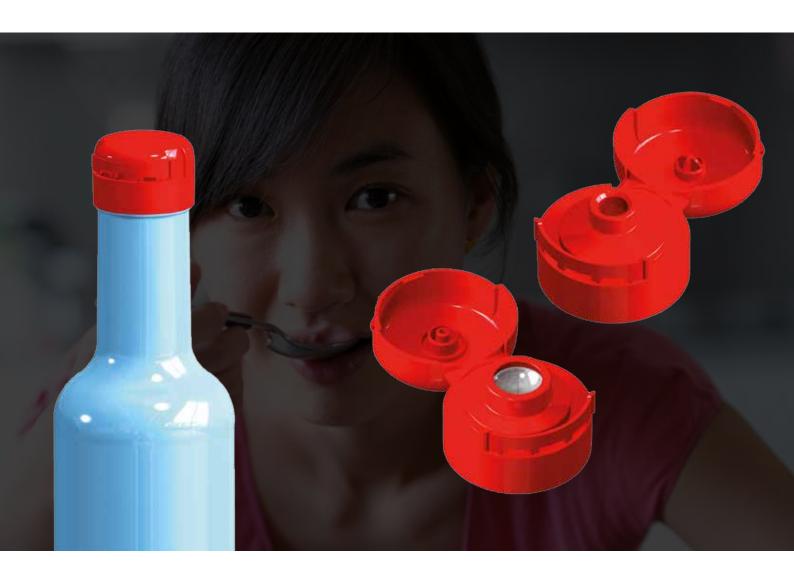

The valve version is fitted with the **MaxiDose technology**, a patented valve technique developed by Plasticum. The valve ensures a clean dispensing of the quantity that the consumer actually wants.

Plasticum developed a proprietary silicone valve solution with a patented technique. The silicone material has a memory for long term seal quality and the opening/closing mechanism. Good temperature resistance is another advantage to give excellent dispensing opportunities for a wide range of viscosities and product applications.