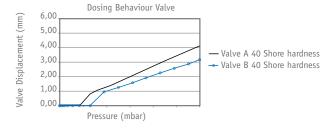

The valve version is fitted with the **MaxiDose technology**, a patented valve technique developed by Plasticum. The valve ensures a clean dispensing of the quantity that the consumer actually wants.

Plasticum developed a proprietary silicone valve solution with a patented technique. The silicone material has a memory for long term seal quality and the opening/closing mechanism. Good temperature resistance is another advantage to give excellent dispensing opportunities for a wide range of viscosities and product applications.