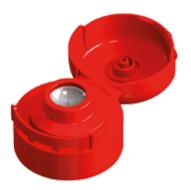

## Adding value by valve solutions

To meet the market demand Plasticum developed a multifunctional dispensing closure for PET and glass bottles. It is a one-piece flip-top closure with different orifice types, including valve and flow blades, to pour all kinds of applications. Every version guarantees an easy and controlled dispensing.

Thanks to the PP material, a high gloss surface finish can be obtained. This gives the closure an appealing and distinctive look. The MaxiDose 29/21 has a snap-on application and an outer tamper evident function. This tear-off strip proves first use and can be easily removed.

The valve version is fitted with the **MaxiDose technology**, a patented valve technique developed by Plasticum. The valve ensures a clean dispensing of the quantity that the consumer actually wants.

Plasticum developed a proprietary silicone valve solution with a patented technique. The silicone material has a memory for long term seal quality and the opening/closing mechanism. Good temperature resistance is another advantage to give excellent dispensing opportunities for a wide range of viscosities and product applications.