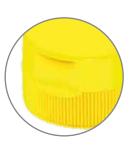

### Adding value by valve solutions

Consumer convenience and optimised functionality were the key challenges for the development of this dispensing closure with valve function. The MaxiDose Food 33-31/400 offers a fully controlled and clean dispensing. The special design of the valve covers a very wide range of Food applications and offers a dispensing solution for almost all varieties of sauces and dressings. The closure is fitted with the **MaxiDose technology**, a patented valve technique developed by Plasticum.

The lid can be opened easily with just one hand. The valve opens gradually whilst squeezing the bottle and offers a fully controlled dispensing. As soon as the pressure is released, the orifice is closed off immediately. No drips. No mess. No clogging. An ever clean orifice is guaranteed!

The closure is also available with an eccentric 6 mm non-valve orifice. The height of this version (18 mm) is slightly lower than the height of the valve closure (20 mm).