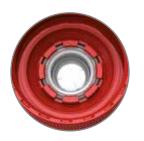

#### **Specifications**

- Outside dimension: 33.6 mm
- Neck finish: 31/400
- Suitable for PET and PP/PE bottles
- Orifices: 6 mm and valve
- Valve diameter: 11 mm
- Screw applicationMaterial PP
- High gloss surface finish
- Almost infinite range of colours
- Induction heat seal liners available
- Suitable for Food applications