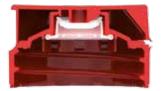

#### MaxiDose technology

Plasticum developed a proprietary silicone valve solution with a patented technique. The silicone material has a memory for long term seal quality and the opening/closing mechanism. Good temperature resistance is another advantage to give excellent dispensing opportunities for a wide range of viscosities and product applications.

#### **Specifications**

- Outside dimension: 33.6 mm
- Neck finish: 31/400
- Suitable for PET and PP/PE bottles
- Orifices: 6 mm and valve
- Valve diameter: 11 mm
- Screw applicationMaterial PP
- High gloss surface finish
- Almost infinite range of colours
- Induction heat seal liners available
- Suitable for Food applications