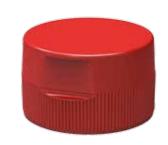

### Adding value by valve solutions

Consumer convenience and optimised functionality were the key challenges for the development of this dispensing closure with valve function. The MaxiDose Food 33-31/400 offers a fully controlled and clean dispensing. The special design of the valve covers a very wide range of Food applications and offers a dispensing solution for almost all varieties of sauces and dressings. The closure is fitted with the **MaxiDose technology**, a patented valve technique developed by Plasticum.

The lid can be opened easily with just one hand. The valve opens gradually whilst squeezing the bottle and offers a fully controlled dispensing. As soon as the pressure is released, the orifice is closed off immediately. No drips. No mess. No clogging. An ever clean orifice is guaranteed!

The closure is also available with an eccentric 6 mm non-valve orifice. The height of this version (18 mm) is slightly lower than the height of the valve closure (20 mm).