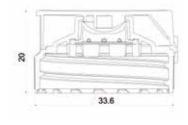

#### **Specifications**

- Outside dimension: 33.6 mm
- Neck finish: 31/400
- Suitable for PET and PP/PE bottles
- Orifices: 6 mm and valve
- Valve diameter: 11 mm
- Screw applicationMaterial PP
- High gloss surface finish
- Almost infinite range of colours
- Induction heat seal liners available
- Suitable for Food applications