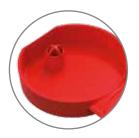

#### MaxiDose technology

Plasticum developed a proprietary silicone valve solution with a patented technique. The silicone material has a memory for long term seal quality and the opening/closing mechanism. Good temperature resistance is another advantage to give excellent dispensing opportunities for a wide range of viscosities and product applications.

#### **Specifications**

- Outside dimension: 33.6 mm
- Neck finish: 31/400
- Suitable for PET and PP/PE bottles
- Orifices: 6 mm and valve
- Valve diameter: 11 mm
- Screw applicationMaterial PP
- High gloss surface finish
- Almost infinite range of colours
- Induction heat seal liners available
- Suitable for Food applications