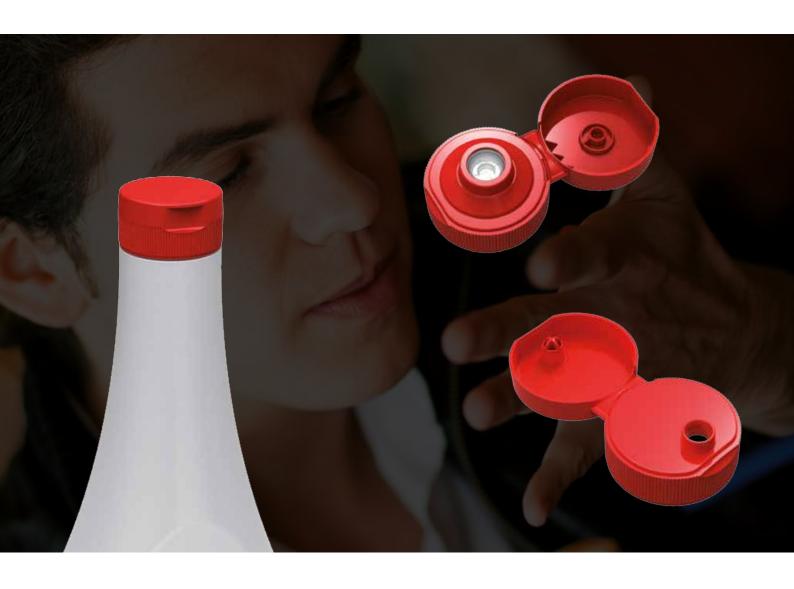

### Adding value by valve solutions

Consumer convenience and optimised functionality were the key challenges for the development of this dispensing closure with valve function. The MaxiDose Food 33-31/400 offers a fully controlled and clean dispensing. The special design of the valve covers a very wide range of Food applications and offers a dispensing solution for almost all varieties of sauces and dressings. The closure is fitted with the **MaxiDose technology**, a patented valve technique developed by Plasticum.

The lid can be opened easily with just one hand. The valve opens gradually whilst squeezing the bottle and offers a fully controlled dispensing. As soon as the pressure is released, the orifice is closed off immediately. No drips. No mess. No clogging. An ever clean orifice is guaranteed!

The closure is also available with an eccentric 6 mm non-valve orifice. The height of this version (18 mm) is slightly lower than the height of the valve closure (20 mm).

#### MaxiDose technology

Plasticum developed a proprietary silicone valve solution with a patented technique. The silicone material has a memory for long term seal quality and the opening/closing mechanism. Good temperature resistance is another advantage to give excellent dispensing opportunities for a wide range of viscosities and product applications.

#### **Unique Benefits**

- Cost-effective solution
- Continuously controlled dispensing
- Optimised functionality
- Easy to open
- Valve and non-valve orifices available
- Suitable for many different viscosities
- Wide array of bottle geometries possible

#### **Specifications**

- Outside dimension: 33.6 mm
- Neck finish: 31/400
- Suitable for PET and PP/PE bottles
- Orifices: 6 mm and valve
- Valve diameter: 11 mm
- Screw applicationMaterial PP
- High gloss surface finish
- Almost infinite range of colours
- Induction heat seal liners available
- Suitable for Food applications