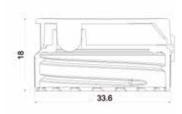

The closure is also available with an eccentric 6 mm non-valve orifice. The height of this version (18 mm) is slightly lower than the height of the valve closure (20 mm).

#### **Specifications**

- Outside dimension: 33.6 mm
- Neck finish: 31/400
- Suitable for PET and PP/PE bottles
- Orifices: 6 mm and valve
- Valve diameter: 11 mm
- Screw applicationMaterial PP
- High gloss surface finish
- Almost infinite range of colours
- Induction heat seal liners available
- Suitable for Food applications