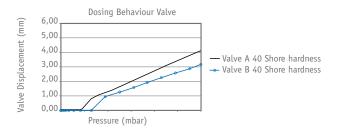

The lid can be opened easily with just one hand. The valve opens gradually whilst squeezing the bottle and offers a fully controlled dispensing. As soon as the pressure is released, the orifice is closed off immediately. No drips. No mess. No clogging. An ever clean orifice is guaranteed!

### MaxiDose technology

Plasticum developed a proprietary silicone valve solution with a patented technique. The silicone material has a memory for long term seal quality and the opening/closing mechanism. Good temperature resistance is another advantage to give excellent dispensing opportunities for a wide range of viscosities and product applications.