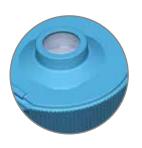

## Adding value by valve solutions

Consumer convenience and optimised functionality were the key challenges for the development of this dispensing closure with valve function. The MaxiDose Food 40-38/400 offers a fully controlled and clean dispensing. The special design of the valve covers a very wide range of Food applications and offers a dispensing solution for almost all varieties of sauces and dressings. The closure is fitted with the **MaxiDose technology**, a patented valve technique developed by Plasticum.

The lid can be opened easily with just one hand. The valve opens gradually whilst squeezing the bottle and offers a fully controlled dispensing. As soon as the pressure is released, the orifice is closed off immediately. No drips. No mess. No clogging. An ever clean orifice is guaranteed!