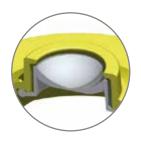

### MaxiDose technology

Plasticum developed a proprietary silicone valve solution with a patented technique. The silicone material has a memory for long term seal quality and the opening/closing mechanism. Good temperature resistance is another advantage to give excellent dispensing opportunities for a wide range of viscosities and product applications.

#### **Specifications**

- Outside dimension: 39.7 mm
- Neck finish: 38/400
- Suitable for PET and PP/PE bottles
- Orifices: 6 mm, 12 mm and valve
- Valve diameter: 11 mm
- Screw application
- Material PP
- High gloss (valve version) and matt (non-valve version) surface finish
- Almost infinite range of colours
- Induction heat seal liners available
- Suitable for Food applications