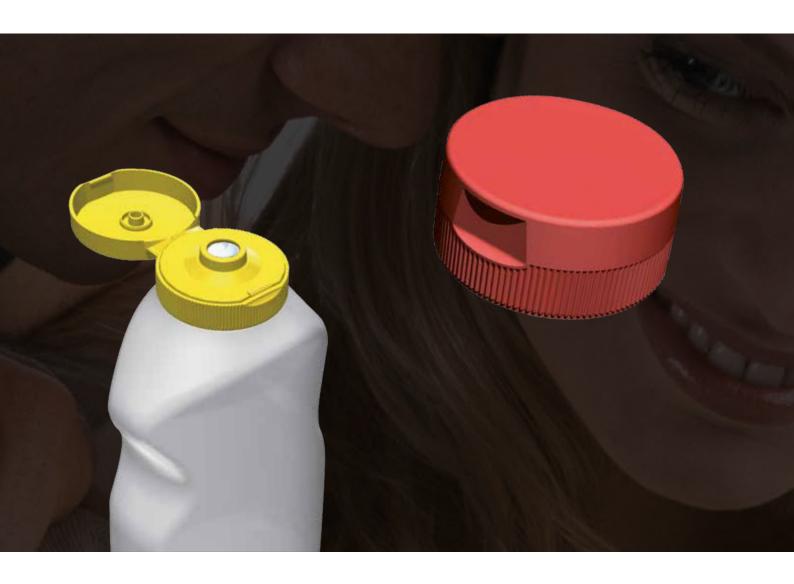

## Adding value by valve solutions

Consumer convenience and optimised functionality were the key challenges for the development of this dispensing closure with valve function. The MaxiDose Food 40-38/400 offers a fully controlled and clean dispensing. The special design of the valve covers a very wide range of Food applications and offers a dispensing solution for almost all varieties of sauces and dressings. The closure is fitted with the **MaxiDose technology**, a patented valve technique developed by Plasticum.

The lid can be opened easily with just one hand. The valve opens gradually whilst squeezing the bottle and offers a fully controlled dispensing. As soon as the pressure is released, the orifice is closed off immediately. No drips. No mess. No clogging. An ever clean orifice is guaranteed!

### MaxiDose technology

Plasticum developed a proprietary silicone valve solution with a patented technique. The silicone material has a memory for long term seal quality and the opening/closing mechanism. Good temperature resistance is another advantage to give excellent dispensing opportunities for a wide range of viscosities and product applications.