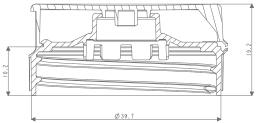

#### **Specifications**

- Outside dimension: 39.7 mm
- Neck finish: 38/400
- Suitable for PET and PP/PE bottles
- Orifices: 6 mm, 12 mm and valve
- Valve diameter: 11 mm
- Screw application
- Material PP
- High gloss (valve version) and matt (non-valve version) surface finish
- Almost infinite range of colours
- Induction heat seal liners available
- Suitable for Food applications