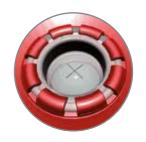

### MaxiDose technology

Plasticum developed a proprietary silicone valve solution with a patented technique. The silicone material has a memory for long term seal quality and the opening/closing mechanism. Good temperature resistance is another advantage to give excellent dispensing opportunities for a wide range of viscosities and product applications.

#### **Specifications**

- Outside dimension: 39.7 mm
- Neck finish: 38/400
- Suitable for PET and PP/PE bottles
- Orifices: 6 mm, 12 mm and valve
- Valve diameter: 11 mm
- Screw application
- Material PP
- High gloss (valve version) and matt (non-valve version) surface finish
- Almost infinite range of colours
- Induction heat seal liners available
- Suitable for Food applications