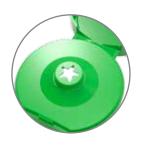

#### **Specifications**

- Outside dimension: 55.6 mm
- Neck finish: 38/400
- Suitable for PET and PP/PE bottles
- Orifices: 6 mm, 15 mm, 17 mm, star and valve
- Valve diameter: 11 mm
- Screw application
- Material PP
- Matt surface finish
- Almost infinite range of colours
- Induction heat seal liners available
- Slots for hot fill applications possible
- Suitable for Food applications