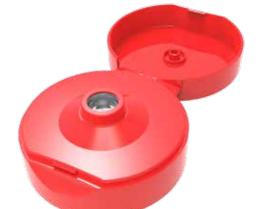

### Adding value by valve solutions

Consumer convenience and optimised functionality were the key challenges for the development of this dispensing closure with valve function. The MaxiDose Food 55-38/400 offers a fully controlled and clean dispensing. The special design of the valve covers a very wide range of Food applications and offers a dispensing solution for almost all varieties of sauces and dressings. The closure is fitted with the **MaxiDose technology**, a patented valve technique developed by Plasticum.

#### MaxiDose technology

Plasticum developed a proprietary silicone valve solution with a patented technique. The silicone material has a memory for long term seal quality and the opening/closing mechanism. Good temperature resistance is another advantage to give excellent dispensing opportunities for a wide range of viscosities and product applications.

#### **Specifications**

- Outside dimension: 55.6 mm
- Neck finish: 38/400
- Suitable for PET and PP/PE bottles
- Orifices: 6 mm, 15 mm, 17 mm, star and valve
- Valve diameter: 11 mm
- Screw application
- Material PP
- Matt surface finish
- Almost infinite range of colours
- Induction heat seal liners available
- Slots for hot fill applications possible
- Suitable for Food applications