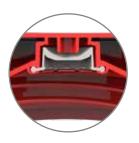

### Adding value by valve solutions

Consumer convenience and optimised functionality were the key challenges for the development of this dispensing closure with valve function. The MaxiDose Food 55-38/400 offers a fully controlled and clean dispensing. The special design of the valve covers a very wide range of Food applications and offers a dispensing solution for almost all varieties of sauces and dressings. The closure is fitted with the **MaxiDose technology**, a patented valve technique developed by Plasticum.

The lid can be opened easily with just one hand. The valve opens gradually whilst squeezing the bottle and offers a fully controlled dispensing. As soon as the pressure is released, the orifice is closed off immediately. No drips. No mess. No clogging. An ever clean orifice is guaranteed!

#### MaxiDose technology

Plasticum developed a proprietary silicone valve solution with a patented technique. The silicone material has a memory for long term seal quality and the opening/closing mechanism. Good temperature resistance is another advantage to give excellent dispensing opportunities for a wide range of viscosities and product applications.