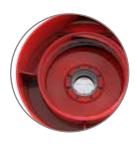

#### MaxiDose technology

Plasticum developed a proprietary silicone valve solution with a patented technique. The silicone material has a memory for long term seal quality and the opening/closing mechanism. Good temperature resistance is another advantage to give excellent dispensing opportunities for a wide range of viscosities and product applications.

#### **Specifications**

- Outside dimension: 55.6 mm
- Neck finish: 38/400
- Suitable for PET and PP/PE bottles
- Orifices: 6 mm, 15 mm, 17 mm, star and valve
- Valve diameter: 11 mm
- Screw application
- Material PP
- Matt surface finish
- Almost infinite range of colours
- Induction heat seal liners available
- Slots for hot fill applications possible
- Suitable for Food applications