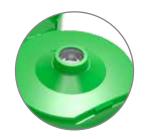

#### MaxiDose technology

Plasticum developed a proprietary silicone valve solution with a patented technique. The silicone material has a memory for long term seal quality and the opening/closing mechanism. Good temperature resistance is another advantage to give excellent dispensing opportunities for a wide range of viscosities and product applications.

#### **Specifications**

- Outside dimension: 55.6 mm
- Neck finish: 38/400
- Suitable for PET and PP/PE bottles
- Orifices: 6 mm, 15 mm, 17 mm, star and valve
- Valve diameter: 11 mm
- Screw application
- Material PP
- Matt surface finish
- Almost infinite range of colours
- Induction heat seal liners available
- Slots for hot fill applications possible
- Suitable for Food applications