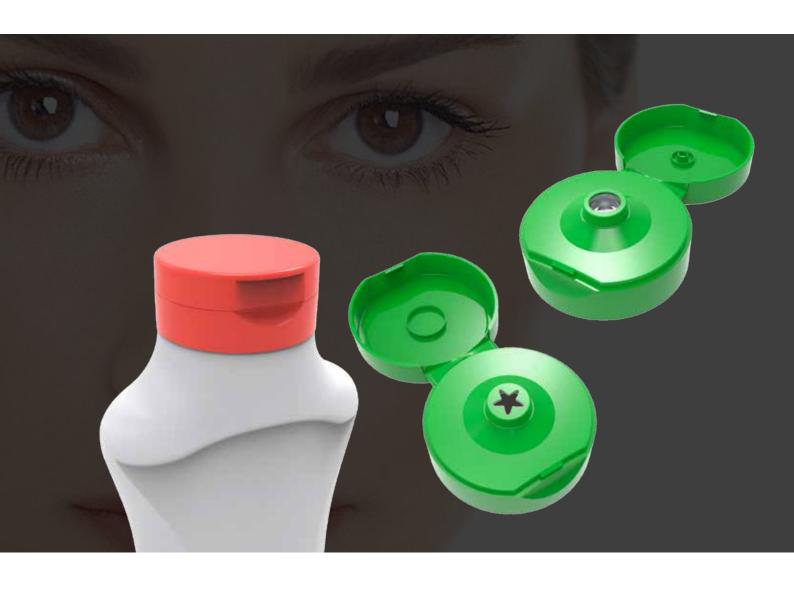

### Adding value by valve solutions

Consumer convenience and optimised functionality were the key challenges for the development of this dispensing closure with valve function. The MaxiDose Food 55-38/400 offers a fully controlled and clean dispensing. The special design of the valve covers a very wide range of Food applications and offers a dispensing solution for almost all varieties of sauces and dressings. The closure is fitted with the **MaxiDose technology**, a patented valve technique developed by Plasticum.

The lid can be opened easily with just one hand. The valve opens gradually whilst squeezing the bottle and offers a fully controlled dispensing. As soon as the pressure is released, the orifice is closed off immediately. No drips. No mess. No clogging. An ever clean orifice is guaranteed!

#### MaxiDose technology

Plasticum developed a proprietary silicone valve solution with a patented technique. The silicone material has a memory for long term seal quality and the opening/closing mechanism. Good temperature resistance is another advantage to give excellent dispensing opportunities for a wide range of viscosities and product applications.

#### **Unique Benefits**

- Cost-effective solution
- Continuously controlled dispensing
- Optimised functionality
- Easy to open
- Valve and non-valve orifices available
- Suitable for many different viscosities
- Wide array of bottle geometries possible
- Top-down use feasible

#### **Specifications**

- Outside dimension: 55.6 mm
- Neck finish: 38/400
- Suitable for PET and PP/PE bottles
- Orifices: 6 mm, 15 mm, 17 mm, star and valve
- Valve diameter: 11 mm
- Screw application
- Material PP
- Matt surface finish
- Almost infinite range of colours
- Induction heat seal liners available
- Slots for hot fill applications possible
- Suitable for Food applications