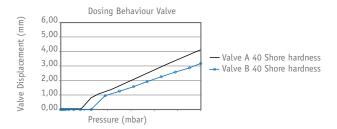

The lid can be opened easily with just one hand. The valve opens gradually whilst squeezing the bottle and offers a fully controlled dispensing. As soon as the pressure is released, the orifice is closed off immediately. No drips. No mess. No clogging. An ever clean orifice is guaranteed!

#### MaxiDose technology

Plasticum developed a proprietary silicone valve solution with a patented technique. The silicone material has a memory for long term seal quality and the opening/closing mechanism. Good temperature resistance is another advantage to give excellent dispensing opportunities for a wide range of viscosities and product applications.