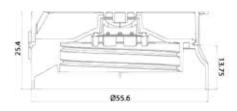

#### **Specifications**

- Outside dimension: 55.6 mm
- Neck finish: 38/400
- Suitable for PET and PP/PE bottles
- Orifices: 6 mm, 15 mm, 17 mm, star and valve
- Valve diameter: 11 mm
- Screw application
- Material PP
- Matt surface finish
- Almost infinite range of colours
- Induction heat seal liners available
- Slots for hot fill applications possible
- Suitable for Food applications