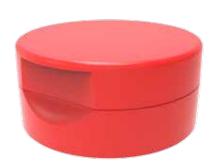

### Adding value by valve solutions

Consumer convenience and optimised functionality were the key challenges for the development of this dispensing closure with valve function. The MaxiDose Food 55-38/400 offers a fully controlled and clean dispensing. The special design of the valve covers a very wide range of Food applications and offers a dispensing solution for almost all varieties of sauces and dressings. The closure is fitted with the **MaxiDose technology**, a patented valve technique developed by Plasticum.

#### **Specifications**

- Outside dimension: 55.6 mm
- Neck finish: 38/400
- Suitable for PET and PP/PE bottles
- Orifices: 6 mm, 15 mm, 17 mm, star and valve
- Valve diameter: 11 mm
- Screw application
- Material PP
- Matt surface finish
- Almost infinite range of colours
- Induction heat seal liners available
- Slots for hot fill applications possible
- Suitable for Food applications