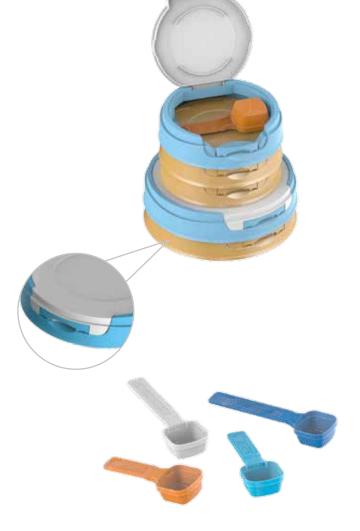

#### Lid

The hinged lid has a big and convenient grip for easy opening and closing. The smart locking element keeps the lid open during usage. Two levelling bridges enable an accurate dosing quantity. After use, the scoop can conveniently and hygienically be placed on the cover ring and the lid can be re-closed again for safe storage. The two-piece lid with multi-colour option can be further customized with an in-mould label or embossing, enhancing your brand identity.

#### **Tamper Evident**

A patented tamperproof indicator shows the user the originality of the product. After break out of this strip and opening of the lid, the scoop can be taken from the cover ring before the first use. After removal of the aluminium peel-foil on the can, the customer can scoop the content.

#### Scoop

The stackable scoop is highly practical in use and applicable for a wide range of powders and densities. It has a wide handle for perfect grip and stability. Thanks to the improved cup design, the scoop has optimum pouring features and it can easily scoop the last content from the can. The venting slits enhance an accurate and controlled scooping.

#### **Specifications Lid**

- Two diameters: 99 mm and 127 mm
- For tin plate and composite cans
- Only 16 mm extra height required
- Optimal stacking: lid/lid and lid/can
- Strong hinge and stabilized opening position
- Big grip for opening and closing
- Tamper evident strip
- Material Food approved PP

#### **Specifications Scoop**

- Wide range of scoops, up to 18 ml
- Stackable design
- Venting slits
- Wide handle
- Fits in standard Plasticum lid
- Material Food approved PP