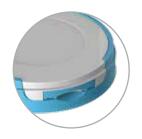

#### Scoop

The stackable scoop is highly practical in use and applicable for a wide range of powders and densities. It has a wide handle for perfect grip and stability. Thanks to the improved cup design, the scoop has optimum pouring features and it can easily scoop the last content from the can. The venting slits enhance an accurate and controlled scooping.

#### **Specifications Scoop**

- Wide range of scoops, up to 18 ml
- Stackable design
- Venting slits
- Wide handle
- Fits in standard Plasticum lid
- Material Food approved PP