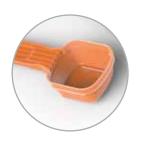

#### Lid

The hinged lid has a big and convenient grip for easy opening and closing. The smart locking element keeps the lid open during usage. Two levelling bridges enable an accurate dosing quantity. After use, the scoop can conveniently and hygienically be placed on the cover ring and the lid can be re-closed again for safe storage. The two-piece lid with multi-colour option can be further customized with an in-mould label or embossing, enhancing your brand identity.

#### **Tamper Evident**

A patented tamperproof indicator shows the user the originality of the product. After break out of this strip and opening of the lid, the scoop can be taken from the cover ring before the first use. After removal of the aluminium peel-foil on the can, the customer can scoop the content.