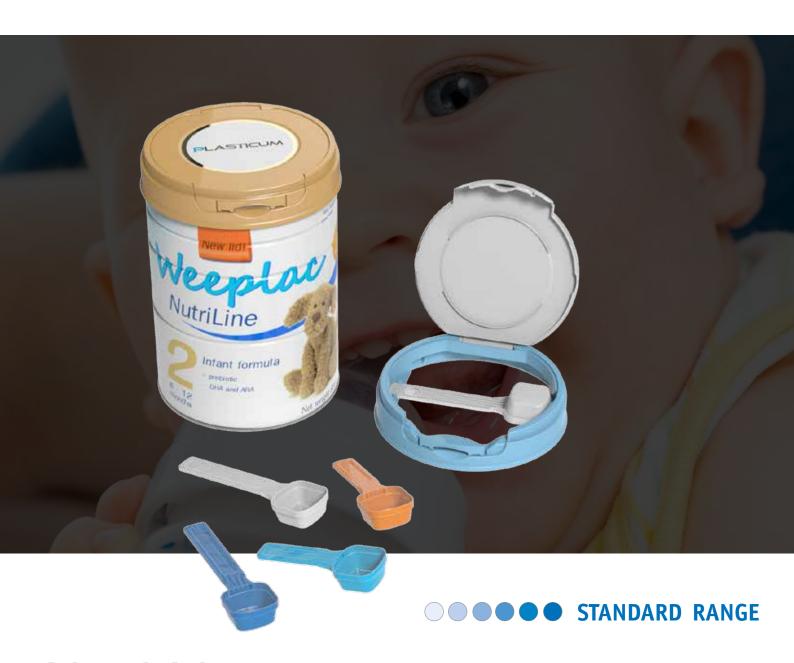

#### Lid

The hinged lid has a big and convenient grip for easy opening and closing. The smart locking element keeps the lid open during usage. Two levelling bridges enable an accurate dosing quantity. After use, the scoop can conveniently and hygienically be placed on the cover ring and the lid can be re-closed again for safe storage. The two-piece lid with multi-colour option can be further customized with an in-mould label or embossing, enhancing your brand identity.

#### **Tamper Evident**

A patented tamperproof indicator shows the user the originality of the product. After break out of this strip and opening of the lid, the scoop can be taken from the cover ring before the first use. After removal of the aluminium peel-foil on the can, the customer can scoop the content.