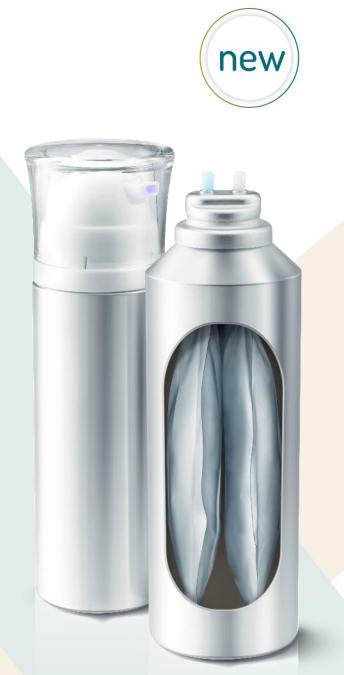

## THE DUAL

The DUAL is a new aerosol packaging system based on Bag-on-Valve technology. By combining two pouches on one valve, it enables the separate storage of two components in one system and the discharge of two components with one push. The DUAL is suitable for almost any two-component product. It can be applied to solve problems and creates an added value for the customer. The DUAL was presented with the renowned award of the "Aerosol Dispensing Forum" in Paris 2014.

Especially the combination of hermetical sealing of components and 2-in-1 function make the DUAL so unique.