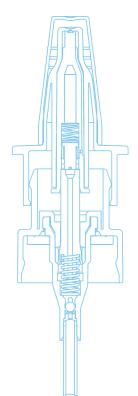

## Specials

Nasal Spray System complete Packaging available with screw-on and snap-on closure. Due to the pump's modular construction system, high level of customization possible.

Nasal Spray Adapter für Syringes with Luer Lock connection. An economic solution for applying e.g. vaccines.

Nasal Spray System with actuation guide eases nostril spray appliance.

## **Nasal Application**

High performance for OTC and Prescription (Rx) Drug formulations

## Performance

- Reproducible dose size
- Fast priming
- Excellent re-priming properties
- Product backflow prevention
- Ergonomic user friendly design
- Suitable for liquid and viscose products

Nasal Spray – Dose Consistency (exemplified illustration)