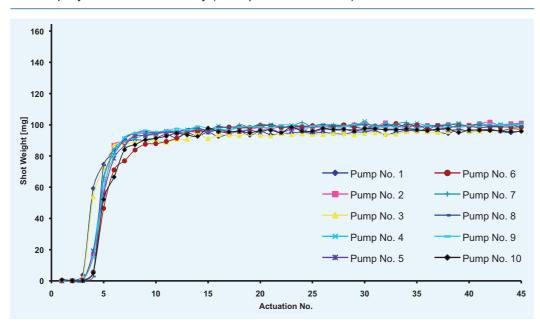

## Performance

- Reproducible dose size
- Fast priming
- Excellent re-priming properties
- Product backflow prevention
- Ergonomic user friendly design
- Suitable for liquid and viscose products

Nasal Spray – Dose Consistency (exemplified illustration)