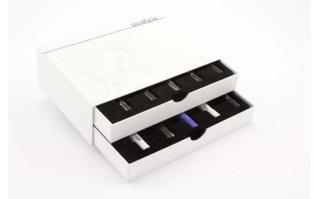

K** 



**SLIPCASE** 



**TABLE BOX** 



**BE CREATIVE!** 



**FOLDING BOARD** 



Standard cardboard colours for the inside of the box are: white, black and brown. A printing on the inside of the box is possible.



## **INLAY MADE TO MEASURE YOUR PRODUCTS**















Different materials for the inlay: folding board, rigid board, foam, PET inlay,...

#### **SUBSTRATES AND EMBELLISHMENTS**

#### **COATED PAPER**



**FOILING** 



**UV SPOT VARNISH** 



**TEXTURES** 



**FOIL EMBOSSING** 



**BLIND EMBOSSING** 





Contact us for technical or creative advice! The possibilities are endless.

## **LID AND BASE**

















## **BASE (AND LID) WITH SLEEVE**















## **CLAMSHELLBOX**















## **BOOKPACK**















## **SLIPCASE / DRAWER BOX**















## **PRESENTATION BOX – Patented**















## **BE CREATIVE!**



















## Click on the picture below to see our company movie



Nijverheidsstraat 11 8760 Meulebeke

t +32 51 48 08 11 f +32 51 48 57 59 sales@bdmo.com

www.bdmo.com











t +32 51 66 67 71 info@hellyn.be

www.hellyn.be