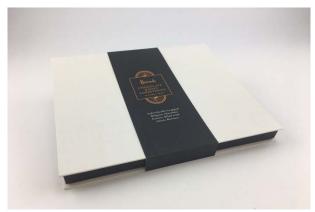

ND BASE** 



**CLAMSHELLBOX** 



**BOOKPACK** 



**SLIPCASE** 



**TABLE BOX** 



**BE CREATIVE!** 



**FOLDING BOARD** 



Standard cardboard colours for the inside of the box are: white, black and brown. A printing on the inside of the box is possible.



## **INLAY MADE TO MEASURE YOUR PRODUCTS**















Different materials for the inlay: folding board, rigid board, foam, PET inlay,...

#### **SUBSTRATES AND EMBELLISHMENTS**

#### **COATED PAPER**



**FOILING** 



**UV SPOT VARNISH** 



**TEXTURES** 



**FOIL EMBOSSING** 



**BLIND EMBOSSING** 





Contact us for technical or creative advice! The possibilities are endless.

## **LID AND BASE**

















## **BASE (AND LID) WITH SLEEVE**















## **CLAMSHELLBOX**















## **BOOKPACK**















## **SLIPCASE / DRAWER BOX**















## **PRESENTATION BOX – Patented**















## **BE CREATIVE!**



















## Click on the picture below to see our company movie



Nijverheidsstraat 11 8760 Meulebeke

t +32 51 48 08 11 f +32 51 48 57 59 sales@bdmo.com

www.bdmo.com











t +32 51 66 67 71 info@hellyn.be

www.hellyn.be