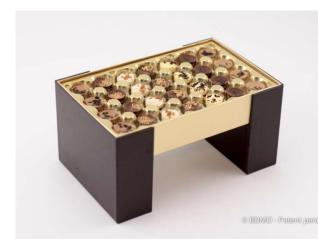

TIVE!** 



**FOLDING BOARD** 



Standard cardboard colours for the inside of the box are: white, black and brown. A printing on the inside of the box is possible.



## **INLAY MADE TO MEASURE YOUR PRODUCTS**















Different materials for the inlay: folding board, rigid board, foam, PET inlay,...

#### **SUBSTRATES AND EMBELLISHMENTS**

#### **COATED PAPER**



**FOILING** 



**UV SPOT VARNISH** 



**TEXTURES** 



**FOIL EMBOSSING** 



**BLIND EMBOSSING** 





Contact us for technical or creative advice! The possibilities are endless.

## **LID AND BASE**

















## **BASE (AND LID) WITH SLEEVE**















## **CLAMSHELLBOX**















## **BOOKPACK**















## **SLIPCASE / DRAWER BOX**















## **PRESENTATION BOX – Patented**















## **BE CREATIVE!**



















## Click on the picture below to see our company movie



Nijverheidsstraat 11 8760 Meulebeke

t +32 51 48 08 11 f +32 51 48 57 59 sales@bdmo.com

www.bdmo.com











t +32 51 66 67 71 info@hellyn.be

www.hellyn.be