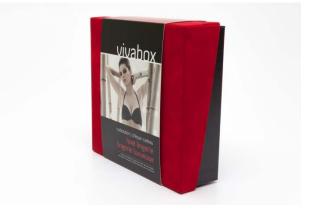

optimise the production process and delivery times.



## **POSSIBILITIES - BASICS**

**LID AND BASE** 



**SLEEVE AND BASE** 



**CLAMSHELLBOX** 



**BOOKPACK** 



**SLIPCASE** 



**TABLE BOX** 



**BE CREATIVE!** 



**FOLDING BOARD** 



Standard cardboard colours for the inside of the box are: white, black and brown. A printing on the inside of the box is possible.



## **INLAY MADE TO MEASURE YOUR PRODUCTS**















Different materials for the inlay: folding board, rigid board, foam, PET inlay,...

#### **SUBSTRATES AND EMBELLISHMENTS**

#### **COATED PAPER**



**FOILING** 



**UV SPOT VARNISH** 



**TEXTURES** 



**FOIL EMBOSSING** 



**BLIND EMBOSSING** 





Contact us for technical or creative advice! The possibilities are endless.

## **LID AND BASE**

















## **BASE (AND LID) WITH SLEEVE**















## **CLAMSHELLBOX**















## **BOOKPACK**















## **SLIPCASE / DRAWER BOX**















## **PRESENTATION BOX – Patented**















## **BE CREATIVE!**



















## Click on the picture below to see our company movie



Nijverheidsstraat 11 8760 Meulebeke

t +32 51 48 08 11 f +32 51 48 57 59 sales@bdmo.com

www.bdmo.com











t +32 51 66 67 71 info@hellyn.be

www.hellyn.be