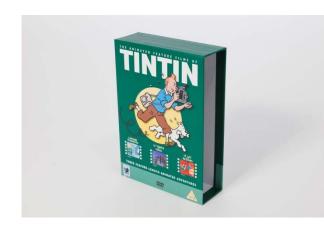

KPACK** 



**SLIPCASE** 



**TABLE BOX** 



**BE CREATIVE!** 



**FOLDING BOARD** 



Standard cardboard colours for the inside of the box are: white, black and brown. A printing on the inside of the box is possible.



## **INLAY MADE TO MEASURE YOUR PRODUCTS**















Different materials for the inlay: folding board, rigid board, foam, PET inlay,...

#### **SUBSTRATES AND EMBELLISHMENTS**

#### **COATED PAPER**



**FOILING** 



**UV SPOT VARNISH** 



**TEXTURES** 



**FOIL EMBOSSING** 



**BLIND EMBOSSING** 





Contact us for technical or creative advice! The possibilities are endless.

## **LID AND BASE**

















## **BASE (AND LID) WITH SLEEVE**















## **CLAMSHELLBOX**















## **BOOKPACK**















## **SLIPCASE / DRAWER BOX**















## **PRESENTATION BOX – Patented**















## **BE CREATIVE!**



















## Click on the picture below to see our company movie



Nijverheidsstraat 11 8760 Meulebeke

t +32 51 48 08 11 f +32 51 48 57 59 sales@bdmo.com

www.bdmo.com











t +32 51 66 67 71 info@hellyn.be

www.hellyn.be