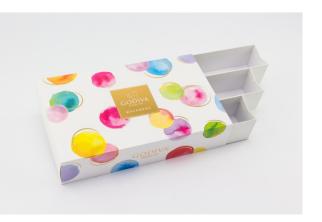

Standard cardboard colours for the inside of the box are: white, black and brown. A printing on the inside of the box is possible.



## **INLAY MADE TO MEASURE YOUR PRODUCTS**















Different materials for the inlay: folding board, rigid board, foam, PET inlay,...

#### **SUBSTRATES AND EMBELLISHMENTS**

#### **COATED PAPER**



**FOILING** 



**UV SPOT VARNISH** 



**TEXTURES** 



**FOIL EMBOSSING** 



**BLIND EMBOSSING** 





Contact us for technical or creative advice! The possibilities are endless.

## **LID AND BASE**

















## **BASE (AND LID) WITH SLEEVE**















## **CLAMSHELLBOX**















## **BOOKPACK**















## **SLIPCASE / DRAWER BOX**















## **PRESENTATION BOX – Patented**















## **BE CREATIVE!**



















## Click on the picture below to see our company movie



Nijverheidsstraat 11 8760 Meulebeke

t +32 51 48 08 11 f +32 51 48 57 59 sales@bdmo.com

www.bdmo.com











t +32 51 66 67 71 info@hellyn.be

www.hellyn.be