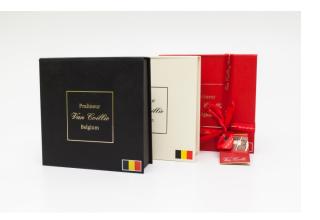

SLEEVE AND BASE** 



**CLAMSHELLBOX** 



**BOOKPACK** 



**SLIPCASE** 



**TABLE BOX** 



**BE CREATIVE!** 



**FOLDING BOARD** 



Standard cardboard colours for the inside of the box are: white, black and brown. A printing on the inside of the box is possible.



## **INLAY MADE TO MEASURE YOUR PRODUCTS**















Different materials for the inlay: folding board, rigid board, foam, PET inlay,...

#### **SUBSTRATES AND EMBELLISHMENTS**

#### **COATED PAPER**



**FOILING** 



**UV SPOT VARNISH** 



**TEXTURES** 



**FOIL EMBOSSING** 



**BLIND EMBOSSING** 





Contact us for technical or creative advice! The possibilities are endless.

## **LID AND BASE**

















## **BASE (AND LID) WITH SLEEVE**















## **CLAMSHELLBOX**















## **BOOKPACK**















## **SLIPCASE / DRAWER BOX**















## **PRESENTATION BOX – Patented**















## **BE CREATIVE!**



















## Click on the picture below to see our company movie



Nijverheidsstraat 11 8760 Meulebeke

t +32 51 48 08 11 f +32 51 48 57 59 sales@bdmo.com

www.bdmo.com











t +32 51 66 67 71 info@hellyn.be

www.hellyn.be