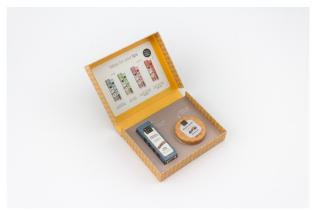

## **INLAY MADE TO MEASURE YOUR PRODUCTS**

Different materials for the inlay: folding board, rigid board, foam, PET inlay,...