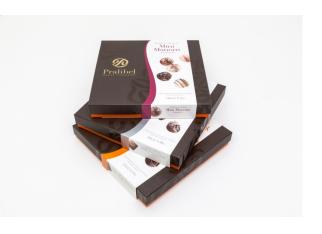

y times.



## **POSSIBILITIES - BASICS**

**LID AND BASE** 



**SLEEVE AND BASE** 



**CLAMSHELLBOX** 



**BOOKPACK** 



**SLIPCASE** 



**TABLE BOX** 



**BE CREATIVE!** 



**FOLDING BOARD** 



Standard cardboard colours for the inside of the box are: white, black and brown. A printing on the inside of the box is possible.



## **INLAY MADE TO MEASURE YOUR PRODUCTS**















Different materials for the inlay: folding board, rigid board, foam, PET inlay,...

#### **SUBSTRATES AND EMBELLISHMENTS**

#### **COATED PAPER**



**FOILING** 



**UV SPOT VARNISH** 



**TEXTURES** 



**FOIL EMBOSSING** 



**BLIND EMBOSSING** 





Contact us for technical or creative advice! The possibilities are endless.

## **LID AND BASE**

















## **BASE (AND LID) WITH SLEEVE**















## **CLAMSHELLBOX**















## **BOOKPACK**















## **SLIPCASE / DRAWER BOX**















## **PRESENTATION BOX – Patented**















## **BE CREATIVE!**



















## Click on the picture below to see our company movie



Nijverheidsstraat 11 8760 Meulebeke

t +32 51 48 08 11 f +32 51 48 57 59 sales@bdmo.com

www.bdmo.com











t +32 51 66 67 71 info@hellyn.be

www.hellyn.be