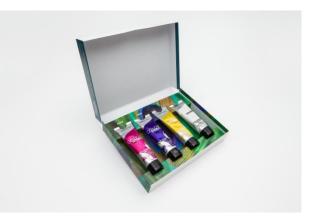

**LID AND BASE** 



**SLEEVE AND BASE** 



**CLAMSHELLBOX** 



**BOOKPACK** 



**SLIPCASE** 



**TABLE BOX** 



**BE CREATIVE!** 



**FOLDING BOARD** 



Standard cardboard colours for the inside of the box are: white, black and brown. A printing on the inside of the box is possible.



## **INLAY MADE TO MEASURE YOUR PRODUCTS**















Different materials for the inlay: folding board, rigid board, foam, PET inlay,...

#### **SUBSTRATES AND EMBELLISHMENTS**

#### **COATED PAPER**



**FOILING** 



**UV SPOT VARNISH** 



**TEXTURES** 



**FOIL EMBOSSING** 



**BLIND EMBOSSING** 





Contact us for technical or creative advice! The possibilities are endless.

## **LID AND BASE**

















## **BASE (AND LID) WITH SLEEVE**















## **CLAMSHELLBOX**















## **BOOKPACK**















## **SLIPCASE / DRAWER BOX**















## **PRESENTATION BOX – Patented**















## **BE CREATIVE!**



















## Click on the picture below to see our company movie



Nijverheidsstraat 11 8760 Meulebeke

t +32 51 48 08 11 f +32 51 48 57 59 sales@bdmo.com

www.bdmo.com











t +32 51 66 67 71 info@hellyn.be

www.hellyn.be