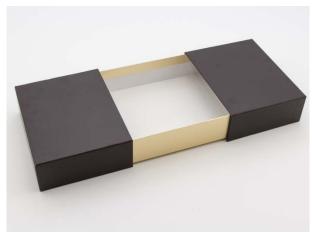

*BE CREATIVE!** 



**FOLDING BOARD** 



Standard cardboard colours for the inside of the box are: white, black and brown. A printing on the inside of the box is possible.



## **INLAY MADE TO MEASURE YOUR PRODUCTS**















Different materials for the inlay: folding board, rigid board, foam, PET inlay,...

#### **SUBSTRATES AND EMBELLISHMENTS**

#### **COATED PAPER**



**FOILING** 



**UV SPOT VARNISH** 



**TEXTURES** 



**FOIL EMBOSSING** 



**BLIND EMBOSSING** 





Contact us for technical or creative advice! The possibilities are endless.

## **LID AND BASE**

















## **BASE (AND LID) WITH SLEEVE**















## **CLAMSHELLBOX**















## **BOOKPACK**















## **SLIPCASE / DRAWER BOX**















## **PRESENTATION BOX – Patented**















## **BE CREATIVE!**



















## Click on the picture below to see our company movie



Nijverheidsstraat 11 8760 Meulebeke

t +32 51 48 08 11 f +32 51 48 57 59 sales@bdmo.com

www.bdmo.com











t +32 51 66 67 71 info@hellyn.be

www.hellyn.be