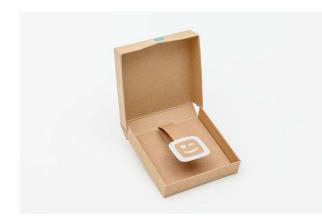

**

**LID AND BASE** 



**SLEEVE AND BASE** 



**CLAMSHELLBOX** 



**BOOKPACK** 



**SLIPCASE** 



**TABLE BOX** 



**BE CREATIVE!** 



**FOLDING BOARD** 



Standard cardboard colours for the inside of the box are: white, black and brown. A printing on the inside of the box is possible.



## **INLAY MADE TO MEASURE YOUR PRODUCTS**















Different materials for the inlay: folding board, rigid board, foam, PET inlay,...

#### **SUBSTRATES AND EMBELLISHMENTS**

#### **COATED PAPER**



**FOILING** 



**UV SPOT VARNISH** 



**TEXTURES** 



**FOIL EMBOSSING** 



**BLIND EMBOSSING** 





Contact us for technical or creative advice! The possibilities are endless.

## **LID AND BASE**

















## **BASE (AND LID) WITH SLEEVE**















## **CLAMSHELLBOX**















## **BOOKPACK**















## **SLIPCASE / DRAWER BOX**















## **PRESENTATION BOX – Patented**















## **BE CREATIVE!**



















## Click on the picture below to see our company movie



Nijverheidsstraat 11 8760 Meulebeke

t +32 51 48 08 11 f +32 51 48 57 59 sales@bdmo.com

www.bdmo.com











t +32 51 66 67 71 info@hellyn.be

www.hellyn.be