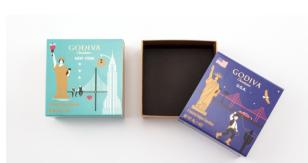

times.



## **POSSIBILITIES - BASICS**

**LID AND BASE** 



**SLEEVE AND BASE** 



**CLAMSHELLBOX** 



**BOOKPACK** 



**SLIPCASE** 



**TABLE BOX** 



**BE CREATIVE!** 



**FOLDING BOARD** 



Standard cardboard colours for the inside of the box are: white, black and brown. A printing on the inside of the box is possible.



## **INLAY MADE TO MEASURE YOUR PRODUCTS**















Different materials for the inlay: folding board, rigid board, foam, PET inlay,...

#### **SUBSTRATES AND EMBELLISHMENTS**

#### **COATED PAPER**



**FOILING** 



**UV SPOT VARNISH** 



**TEXTURES** 



**FOIL EMBOSSING** 



**BLIND EMBOSSING** 





Contact us for technical or creative advice! The possibilities are endless.

## **LID AND BASE**

















## **BASE (AND LID) WITH SLEEVE**















## **CLAMSHELLBOX**















## **BOOKPACK**















## **SLIPCASE / DRAWER BOX**















## **PRESENTATION BOX – Patented**















## **BE CREATIVE!**



















## Click on the picture below to see our company movie



Nijverheidsstraat 11 8760 Meulebeke

t +32 51 48 08 11 f +32 51 48 57 59 sales@bdmo.com

www.bdmo.com











t +32 51 66 67 71 info@hellyn.be

www.hellyn.be