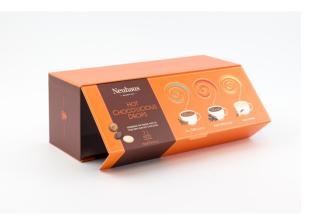

AND BASE** 



**CLAMSHELLBOX** 



**BOOKPACK** 



**SLIPCASE** 



**TABLE BOX** 



**BE CREATIVE!** 



**FOLDING BOARD** 



Standard cardboard colours for the inside of the box are: white, black and brown. A printing on the inside of the box is possible.



## **INLAY MADE TO MEASURE YOUR PRODUCTS**















Different materials for the inlay: folding board, rigid board, foam, PET inlay,...

#### **SUBSTRATES AND EMBELLISHMENTS**

#### **COATED PAPER**



**FOILING** 



**UV SPOT VARNISH** 



**TEXTURES** 



**FOIL EMBOSSING** 



**BLIND EMBOSSING** 





Contact us for technical or creative advice! The possibilities are endless.

## **LID AND BASE**

















## **BASE (AND LID) WITH SLEEVE**















## **CLAMSHELLBOX**















## **BOOKPACK**















## **SLIPCASE / DRAWER BOX**















## **PRESENTATION BOX – Patented**















## **BE CREATIVE!**



















## Click on the picture below to see our company movie



Nijverheidsstraat 11 8760 Meulebeke

t +32 51 48 08 11 f +32 51 48 57 59 sales@bdmo.com

www.bdmo.com











t +32 51 66 67 71 info@hellyn.be

www.hellyn.be