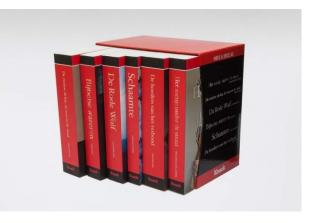

ACK** 



**SLIPCASE** 



**TABLE BOX** 



**BE CREATIVE!** 



**FOLDING BOARD** 



Standard cardboard colours for the inside of the box are: white, black and brown. A printing on the inside of the box is possible.



## **INLAY MADE TO MEASURE YOUR PRODUCTS**















Different materials for the inlay: folding board, rigid board, foam, PET inlay,...

#### **SUBSTRATES AND EMBELLISHMENTS**

#### **COATED PAPER**



**FOILING** 



**UV SPOT VARNISH** 



**TEXTURES** 



**FOIL EMBOSSING** 



**BLIND EMBOSSING** 





Contact us for technical or creative advice! The possibilities are endless.

## **LID AND BASE**

















## **BASE (AND LID) WITH SLEEVE**















## **CLAMSHELLBOX**















## **BOOKPACK**















## **SLIPCASE / DRAWER BOX**















## **PRESENTATION BOX – Patented**















## **BE CREATIVE!**



















## Click on the picture below to see our company movie



Nijverheidsstraat 11 8760 Meulebeke

t +32 51 48 08 11 f +32 51 48 57 59 sales@bdmo.com

www.bdmo.com











t +32 51 66 67 71 info@hellyn.be

www.hellyn.be