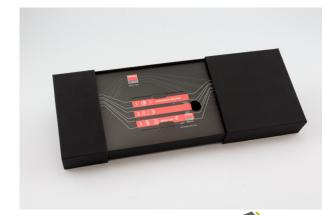

* 



**SLIPCASE** 



**TABLE BOX** 



**BE CREATIVE!** 



**FOLDING BOARD** 



Standard cardboard colours for the inside of the box are: white, black and brown. A printing on the inside of the box is possible.



## **INLAY MADE TO MEASURE YOUR PRODUCTS**















Different materials for the inlay: folding board, rigid board, foam, PET inlay,...

#### **SUBSTRATES AND EMBELLISHMENTS**

#### **COATED PAPER**



**FOILING** 



**UV SPOT VARNISH** 



**TEXTURES** 



**FOIL EMBOSSING** 



**BLIND EMBOSSING** 





Contact us for technical or creative advice! The possibilities are endless.

## **LID AND BASE**

















## **BASE (AND LID) WITH SLEEVE**















## **CLAMSHELLBOX**















## **BOOKPACK**















## **SLIPCASE / DRAWER BOX**















## **PRESENTATION BOX – Patented**















## **BE CREATIVE!**



















## Click on the picture below to see our company movie



Nijverheidsstraat 11 8760 Meulebeke

t +32 51 48 08 11 f +32 51 48 57 59 sales@bdmo.com

www.bdmo.com











t +32 51 66 67 71 info@hellyn.be

www.hellyn.be