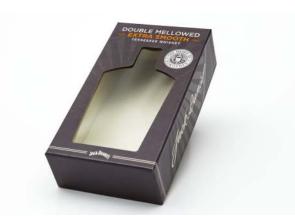

timise the production process and delivery times.



## **POSSIBILITIES - BASICS**

**LID AND BASE** 



**SLEEVE AND BASE** 



**CLAMSHELLBOX** 



**BOOKPACK** 



**SLIPCASE** 



**TABLE BOX** 



**BE CREATIVE!** 



**FOLDING BOARD** 



Standard cardboard colours for the inside of the box are: white, black and brown. A printing on the inside of the box is possible.



## **INLAY MADE TO MEASURE YOUR PRODUCTS**















Different materials for the inlay: folding board, rigid board, foam, PET inlay,...

#### **SUBSTRATES AND EMBELLISHMENTS**

#### **COATED PAPER**



**FOILING** 



**UV SPOT VARNISH** 



**TEXTURES** 



**FOIL EMBOSSING** 



**BLIND EMBOSSING** 





Contact us for technical or creative advice! The possibilities are endless.

## **LID AND BASE**

















## **BASE (AND LID) WITH SLEEVE**















## **CLAMSHELLBOX**















## **BOOKPACK**















## **SLIPCASE / DRAWER BOX**















## **PRESENTATION BOX – Patented**















## **BE CREATIVE!**



















## Click on the picture below to see our company movie



Nijverheidsstraat 11 8760 Meulebeke

t +32 51 48 08 11 f +32 51 48 57 59 sales@bdmo.com

www.bdmo.com











t +32 51 66 67 71 info@hellyn.be

www.hellyn.be