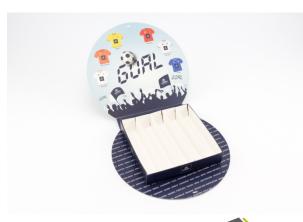

tandard cardboard colours for the inside of the box are: white, black and brown. A printing on the inside of the box is possible.



## **INLAY MADE TO MEASURE YOUR PRODUCTS**















Different materials for the inlay: folding board, rigid board, foam, PET inlay,...

#### **SUBSTRATES AND EMBELLISHMENTS**

#### **COATED PAPER**



**FOILING** 



**UV SPOT VARNISH** 



**TEXTURES** 



**FOIL EMBOSSING** 



**BLIND EMBOSSING** 





Contact us for technical or creative advice! The possibilities are endless.

## **LID AND BASE**

















## **BASE (AND LID) WITH SLEEVE**















## **CLAMSHELLBOX**















## **BOOKPACK**















## **SLIPCASE / DRAWER BOX**















## **PRESENTATION BOX – Patented**















## **BE CREATIVE!**



















## Click on the picture below to see our company movie



Nijverheidsstraat 11 8760 Meulebeke

t +32 51 48 08 11 f +32 51 48 57 59 sales@bdmo.com

www.bdmo.com











t +32 51 66 67 71 info@hellyn.be

www.hellyn.be