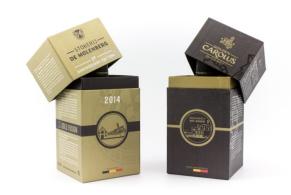

d optimise the production process and delivery times.



## **POSSIBILITIES - BASICS**

**LID AND BASE** 



**SLEEVE AND BASE** 



**CLAMSHELLBOX** 



**BOOKPACK** 



**SLIPCASE** 



**TABLE BOX** 



**BE CREATIVE!** 



**FOLDING BOARD** 



Standard cardboard colours for the inside of the box are: white, black and brown. A printing on the inside of the box is possible.



## **INLAY MADE TO MEASURE YOUR PRODUCTS**















Different materials for the inlay: folding board, rigid board, foam, PET inlay,...

#### **SUBSTRATES AND EMBELLISHMENTS**

#### **COATED PAPER**



**FOILING** 



**UV SPOT VARNISH** 



**TEXTURES** 



**FOIL EMBOSSING** 



**BLIND EMBOSSING** 





Contact us for technical or creative advice! The possibilities are endless.

## **LID AND BASE**

















## **BASE (AND LID) WITH SLEEVE**















## **CLAMSHELLBOX**















## **BOOKPACK**















## **SLIPCASE / DRAWER BOX**















## **PRESENTATION BOX – Patented**















## **BE CREATIVE!**



















## Click on the picture below to see our company movie



Nijverheidsstraat 11 8760 Meulebeke

t +32 51 48 08 11 f +32 51 48 57 59 sales@bdmo.com

www.bdmo.com











t +32 51 66 67 71 info@hellyn.be

www.hellyn.be