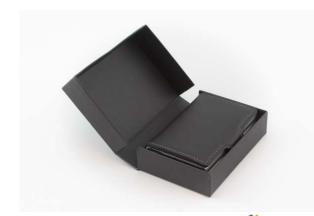

LID AND BASE** 



**SLEEVE AND BASE** 



**CLAMSHELLBOX** 



**BOOKPACK** 



**SLIPCASE** 



**TABLE BOX** 



**BE CREATIVE!** 



**FOLDING BOARD** 



Standard cardboard colours for the inside of the box are: white, black and brown. A printing on the inside of the box is possible.



## **INLAY MADE TO MEASURE YOUR PRODUCTS**















Different materials for the inlay: folding board, rigid board, foam, PET inlay,...

#### **SUBSTRATES AND EMBELLISHMENTS**

#### **COATED PAPER**



**FOILING** 



**UV SPOT VARNISH** 



**TEXTURES** 



**FOIL EMBOSSING** 



**BLIND EMBOSSING** 





Contact us for technical or creative advice! The possibilities are endless.

## **LID AND BASE**

















## **BASE (AND LID) WITH SLEEVE**















## **CLAMSHELLBOX**















## **BOOKPACK**















## **SLIPCASE / DRAWER BOX**















## **PRESENTATION BOX – Patented**















## **BE CREATIVE!**



















## Click on the picture below to see our company movie



Nijverheidsstraat 11 8760 Meulebeke

t +32 51 48 08 11 f +32 51 48 57 59 sales@bdmo.com

www.bdmo.com











t +32 51 66 67 71 info@hellyn.be

www.hellyn.be