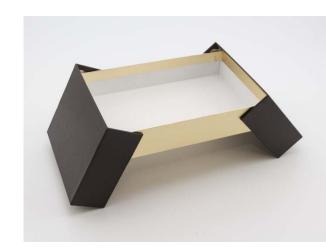

E CREATIVE!** 



**FOLDING BOARD** 



Standard cardboard colours for the inside of the box are: white, black and brown. A printing on the inside of the box is possible.



## **INLAY MADE TO MEASURE YOUR PRODUCTS**















Different materials for the inlay: folding board, rigid board, foam, PET inlay,...

#### **SUBSTRATES AND EMBELLISHMENTS**

#### **COATED PAPER**



**FOILING** 



**UV SPOT VARNISH** 



**TEXTURES** 



**FOIL EMBOSSING** 



**BLIND EMBOSSING** 





Contact us for technical or creative advice! The possibilities are endless.

## **LID AND BASE**

















## **BASE (AND LID) WITH SLEEVE**















## **CLAMSHELLBOX**















## **BOOKPACK**















## **SLIPCASE / DRAWER BOX**















## **PRESENTATION BOX – Patented**















## **BE CREATIVE!**



















## Click on the picture below to see our company movie



Nijverheidsstraat 11 8760 Meulebeke

t +32 51 48 08 11 f +32 51 48 57 59 sales@bdmo.com

www.bdmo.com











t +32 51 66 67 71 info@hellyn.be

www.hellyn.be