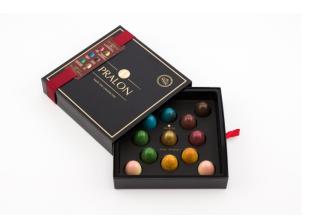

*BOOKPACK** 



**SLIPCASE** 



**TABLE BOX** 



**BE CREATIVE!** 



**FOLDING BOARD** 



Standard cardboard colours for the inside of the box are: white, black and brown. A printing on the inside of the box is possible.



## **INLAY MADE TO MEASURE YOUR PRODUCTS**















Different materials for the inlay: folding board, rigid board, foam, PET inlay,...

#### **SUBSTRATES AND EMBELLISHMENTS**

#### **COATED PAPER**



**FOILING** 



**UV SPOT VARNISH** 



**TEXTURES** 



**FOIL EMBOSSING** 



**BLIND EMBOSSING** 





Contact us for technical or creative advice! The possibilities are endless.

## **LID AND BASE**

















## **BASE (AND LID) WITH SLEEVE**















## **CLAMSHELLBOX**















## **BOOKPACK**















## **SLIPCASE / DRAWER BOX**















## **PRESENTATION BOX – Patented**















## **BE CREATIVE!**



















## Click on the picture below to see our company movie



Nijverheidsstraat 11 8760 Meulebeke

t +32 51 48 08 11 f +32 51 48 57 59 sales@bdmo.com

www.bdmo.com











t +32 51 66 67 71 info@hellyn.be

www.hellyn.be