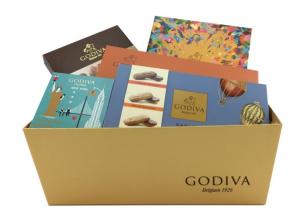

Standard cardboard colours for the inside of the box are: white, black and brown. A printing on the inside of the box is possible.



## **INLAY MADE TO MEASURE YOUR PRODUCTS**















Different materials for the inlay: folding board, rigid board, foam, PET inlay,...

#### **SUBSTRATES AND EMBELLISHMENTS**

#### **COATED PAPER**



**FOILING** 



**UV SPOT VARNISH** 



**TEXTURES** 



**FOIL EMBOSSING** 



**BLIND EMBOSSING** 





Contact us for technical or creative advice! The possibilities are endless.

## **LID AND BASE**

















## **BASE (AND LID) WITH SLEEVE**















## **CLAMSHELLBOX**















## **BOOKPACK**















## **SLIPCASE / DRAWER BOX**















## **PRESENTATION BOX – Patented**















## **BE CREATIVE!**



















## Click on the picture below to see our company movie



Nijverheidsstraat 11 8760 Meulebeke

t +32 51 48 08 11 f +32 51 48 57 59 sales@bdmo.com

www.bdmo.com











t +32 51 66 67 71 info@hellyn.be

www.hellyn.be