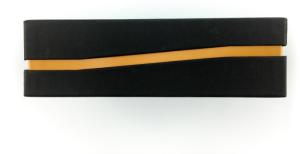

## **CLAMSHELLBOX**

**FOLDING BOARD** 

Standard cardboard colours for the inside of the box are: white, black and brown. A printing on the inside of the box is possible.