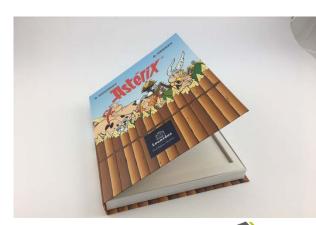

BASE** 



**CLAMSHELLBOX** 



**BOOKPACK** 



**SLIPCASE** 



**TABLE BOX** 



**BE CREATIVE!** 



**FOLDING BOARD** 



Standard cardboard colours for the inside of the box are: white, black and brown. A printing on the inside of the box is possible.



## **INLAY MADE TO MEASURE YOUR PRODUCTS**















Different materials for the inlay: folding board, rigid board, foam, PET inlay,...

#### **SUBSTRATES AND EMBELLISHMENTS**

#### **COATED PAPER**



**FOILING** 



**UV SPOT VARNISH** 



**TEXTURES** 



**FOIL EMBOSSING** 



**BLIND EMBOSSING** 





Contact us for technical or creative advice! The possibilities are endless.

## **LID AND BASE**

















## **BASE (AND LID) WITH SLEEVE**















## **CLAMSHELLBOX**















## **BOOKPACK**















## **SLIPCASE / DRAWER BOX**















## **PRESENTATION BOX – Patented**















## **BE CREATIVE!**



















## Click on the picture below to see our company movie



Nijverheidsstraat 11 8760 Meulebeke

t +32 51 48 08 11 f +32 51 48 57 59 sales@bdmo.com

www.bdmo.com











t +32 51 66 67 71 info@hellyn.be

www.hellyn.be