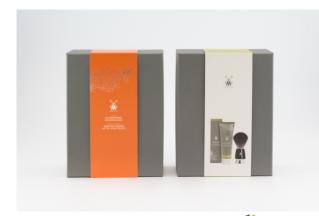

## **POSSIBILITIES - BASICS**

**LID AND BASE** 



**SLEEVE AND BASE** 



**CLAMSHELLBOX** 



**BOOKPACK** 



**SLIPCASE** 



**TABLE BOX** 



**BE CREATIVE!** 



**FOLDING BOARD** 



Standard cardboard colours for the inside of the box are: white, black and brown. A printing on the inside of the box is possible.



## **INLAY MADE TO MEASURE YOUR PRODUCTS**















Different materials for the inlay: folding board, rigid board, foam, PET inlay,...

#### **SUBSTRATES AND EMBELLISHMENTS**

#### **COATED PAPER**



**FOILING** 



**UV SPOT VARNISH** 



**TEXTURES** 



**FOIL EMBOSSING** 



**BLIND EMBOSSING** 





Contact us for technical or creative advice! The possibilities are endless.

## **LID AND BASE**

















## **BASE (AND LID) WITH SLEEVE**















## **CLAMSHELLBOX**















## **BOOKPACK**















## **SLIPCASE / DRAWER BOX**















## **PRESENTATION BOX – Patented**















## **BE CREATIVE!**



















## Click on the picture below to see our company movie



Nijverheidsstraat 11 8760 Meulebeke

t +32 51 48 08 11 f +32 51 48 57 59 sales@bdmo.com

www.bdmo.com











t +32 51 66 67 71 info@hellyn.be

www.hellyn.be