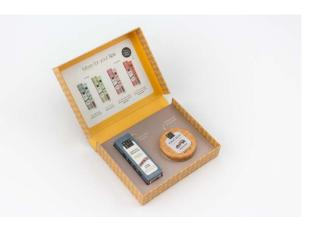

SICS**

**LID AND BASE** 



**SLEEVE AND BASE** 



**CLAMSHELLBOX** 



**BOOKPACK** 



**SLIPCASE** 



**TABLE BOX** 



**BE CREATIVE!** 



**FOLDING BOARD** 



Standard cardboard colours for the inside of the box are: white, black and brown. A printing on the inside of the box is possible.



## **INLAY MADE TO MEASURE YOUR PRODUCTS**















Different materials for the inlay: folding board, rigid board, foam, PET inlay,...

#### **SUBSTRATES AND EMBELLISHMENTS**

#### **COATED PAPER**



**FOILING** 



**UV SPOT VARNISH** 



**TEXTURES** 



**FOIL EMBOSSING** 



**BLIND EMBOSSING** 





Contact us for technical or creative advice! The possibilities are endless.

## **LID AND BASE**

















## **BASE (AND LID) WITH SLEEVE**















## **CLAMSHELLBOX**















## **BOOKPACK**















## **SLIPCASE / DRAWER BOX**















## **PRESENTATION BOX – Patented**















## **BE CREATIVE!**



















## Click on the picture below to see our company movie



Nijverheidsstraat 11 8760 Meulebeke

t +32 51 48 08 11 f +32 51 48 57 59 sales@bdmo.com

www.bdmo.com











t +32 51 66 67 71 info@hellyn.be

www.hellyn.be