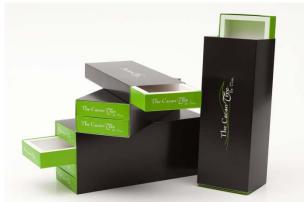

## **POSSIBILITIES - BASICS**

**LID AND BASE** 



**SLEEVE AND BASE** 



**CLAMSHELLBOX** 



**BOOKPACK** 



**SLIPCASE** 



**TABLE BOX** 



**BE CREATIVE!** 



**FOLDING BOARD** 



Standard cardboard colours for the inside of the box are: white, black and brown. A printing on the inside of the box is possible.



## **INLAY MADE TO MEASURE YOUR PRODUCTS**















Different materials for the inlay: folding board, rigid board, foam, PET inlay,...

#### **SUBSTRATES AND EMBELLISHMENTS**

#### **COATED PAPER**



**FOILING** 



**UV SPOT VARNISH** 



**TEXTURES** 



**FOIL EMBOSSING** 



**BLIND EMBOSSING** 





Contact us for technical or creative advice! The possibilities are endless.

## **LID AND BASE**

















## **BASE (AND LID) WITH SLEEVE**















## **CLAMSHELLBOX**















## **BOOKPACK**















## **SLIPCASE / DRAWER BOX**















## **PRESENTATION BOX – Patented**















## **BE CREATIVE!**



















## Click on the picture below to see our company movie



Nijverheidsstraat 11 8760 Meulebeke

t +32 51 48 08 11 f +32 51 48 57 59 sales@bdmo.com

www.bdmo.com











t +32 51 66 67 71 info@hellyn.be

www.hellyn.be