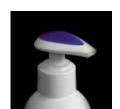

#### Heads

standard

helle

24-410

Closures

24-410 (smooth or ribbed)

24-415

28-410 (smooth or ribbed)

**Options** 

tamper evident

Output 2 ml Customization head closure