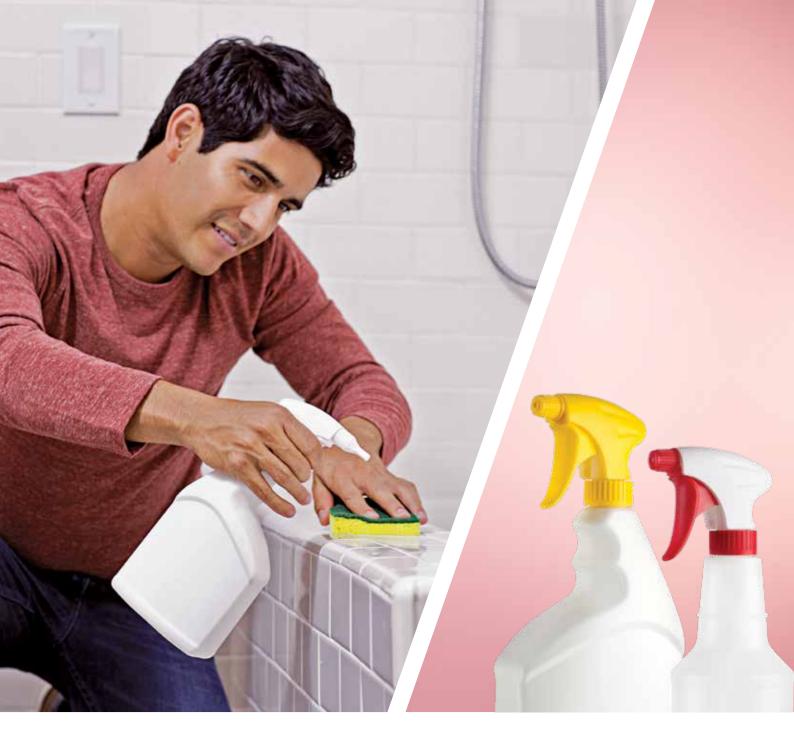

# Customizable // Compatible

Solid construction and broad customization are the hallmarks of  $Vela^{\mathbb{M}}$ . Designed for both consumer and professional-grade products, this heavy-duty sprayer is available with a standard dip tube or optional foamer nozzle. And, with an optional locking device, you never have to worry about your product leaking en route.

### Strong for dispensing, tough for travel

#### **Technical features & benefits**

- Versatile applications—consumer to industrial
- High chemical compatibility
- Ergonomic, easy-to-use design
- Wide, textured, easy-to-grip trigger
- Shipper sprayer
- Adjustable nozzle
- Fitted dip tube filter comes standard
- Child-resistant (CR) feature available