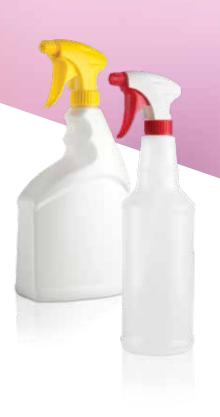

# Customizable // Compatible

Solid construction and broad customization are the hallmarks of  $Vela^{\mathbb{M}}$ . Designed for both consumer and professional-grade products, this heavy-duty sprayer is available with a standard dip tube or optional foamer nozzle. And, with an optional locking device, you never have to worry about your product leaking en route.

### Strong for dispensing, tough for travel

#### **Technical features & benefits**

- Versatile applications—consumer to industrial
- High chemical compatibility
- Ergonomic, easy-to-use design
- Wide, textured, easy-to-grip trigger
- Shipper sprayer
- Adjustable nozzle
- Fitted dip tube filter comes standard
- Child-resistant (CR) feature available