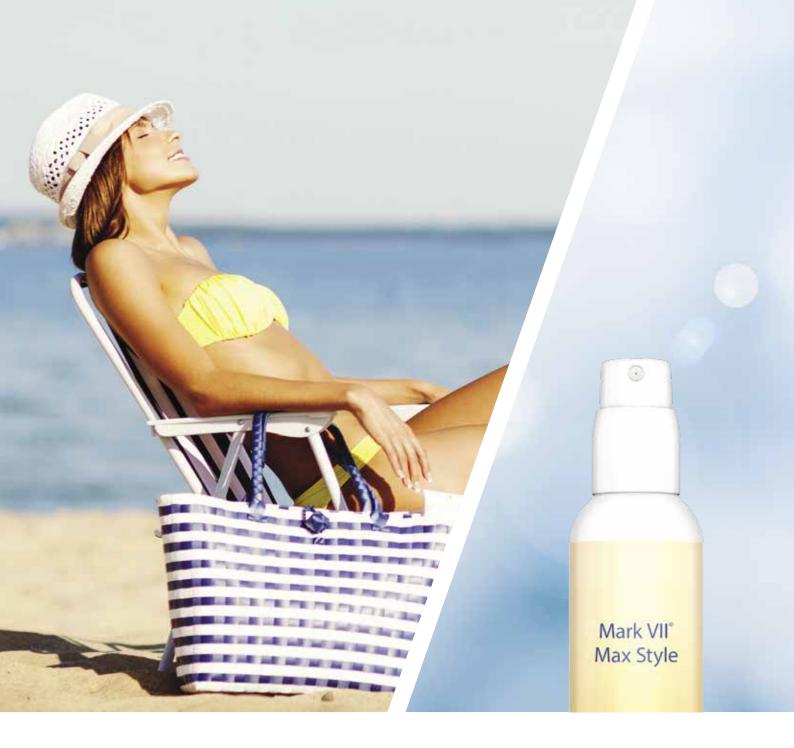

Comfortable and versatile with a sunny style, Mark VII® Max

## Innovative // Precise

Style gives your sun care products a fresh boost. Its gently curving profile creates a soft and friendly look, while an angled top and grip lines allow for easy actuation—even when fingers have oil or lotion on them. And, with its broad orifice and output options, Mark VII Max Style lets you customize the spray experience to reflect your brand's personality.