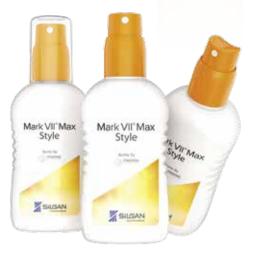

Head Mark VII® Max Style

Closure 24-410 Smooth

Spray 21 orifice cups available

Output 0.210 ml