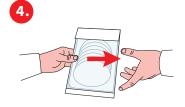

## This is how you use our Loc Bag the quick and simple way...

Insert product

Remove masking paper

Fold the flap

Finished!