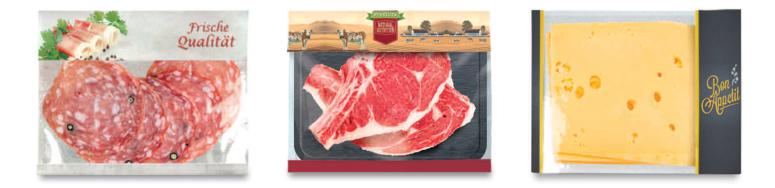

#### Would you like to see your own layout on the Loc Bag?

No Problem: personalized prints in the different sizes are also available! Just mail us your layout – we will do the rest. And of course, special sizes are also available upon request. Please contact us, we assist you with pleasure!