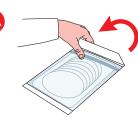

## This is how you use our Loc Bag the quick and simple way...

Insert product

Remove masking paper

Fold the flap

Finished!