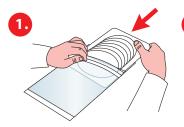

## This is how you use our Loc Bag the quick and simple way...

Insert product

Remove masking paper

Fold the flap

Finished!