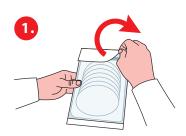

## This is how you use our Loc Bag the quick and simple way...

Insert product

Remove masking paper

Fold the flap

Finished!