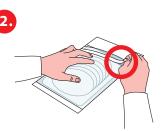

## This is how you use our Loc Bag the quick and simple way...

Insert product

Remove masking paper

Fold the flap

Finished!