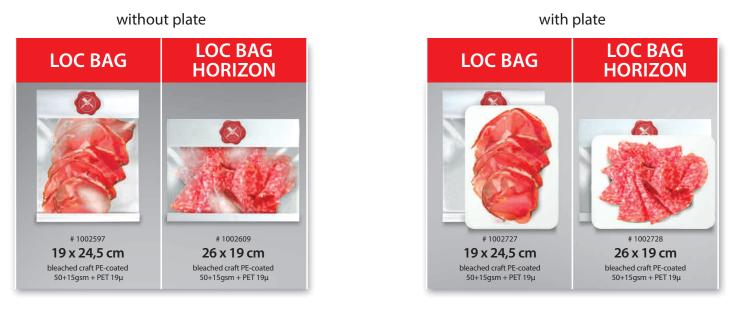

## These Loc Bags are deliverable straightaway from stock:

Find out about our prices in a quick and uncomplicated way by request. A call or an e-mail will do.

#### The size of the Loc Bags can be adapted flexibly:

|   | Width ( <b>W</b> ):  | 15 cm up to 50 cm |
|---|----------------------|-------------------|
| H | Heigth ( <b>H</b> ): | 15 cm up to 40 cm |
| 2 | Flap ( <b>F</b> ):   | from 2 cm         |