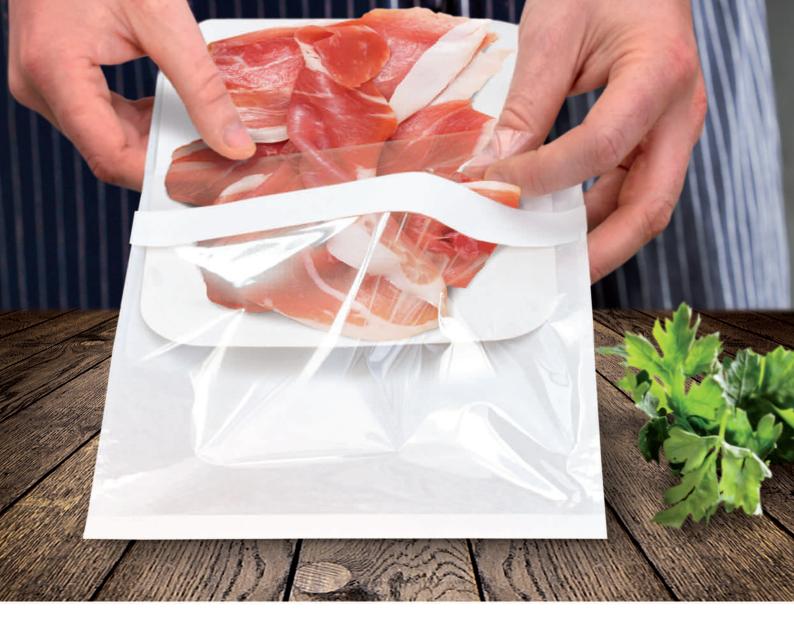

# ...and this is how convenient it is for your customers!

Fold the flap **Reclosable!** 

Open flap

Take product

Insert after use

Your fresh foods counter could look appealing as well