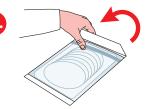

## This is how you use our Loc Bag the quick and simple way...

Insert product

Remove masking paper

Fold the flap

Finished!