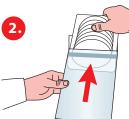

## This is how you use our Loc Bag the quick and simple way...

Insert product

Remove masking paper

Fold the flap

Finished!