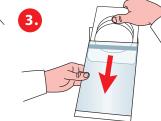

## This is how you use our Loc Bag the quick and simple way...

Insert product

Remove masking paper

Fold the flap

Finished!