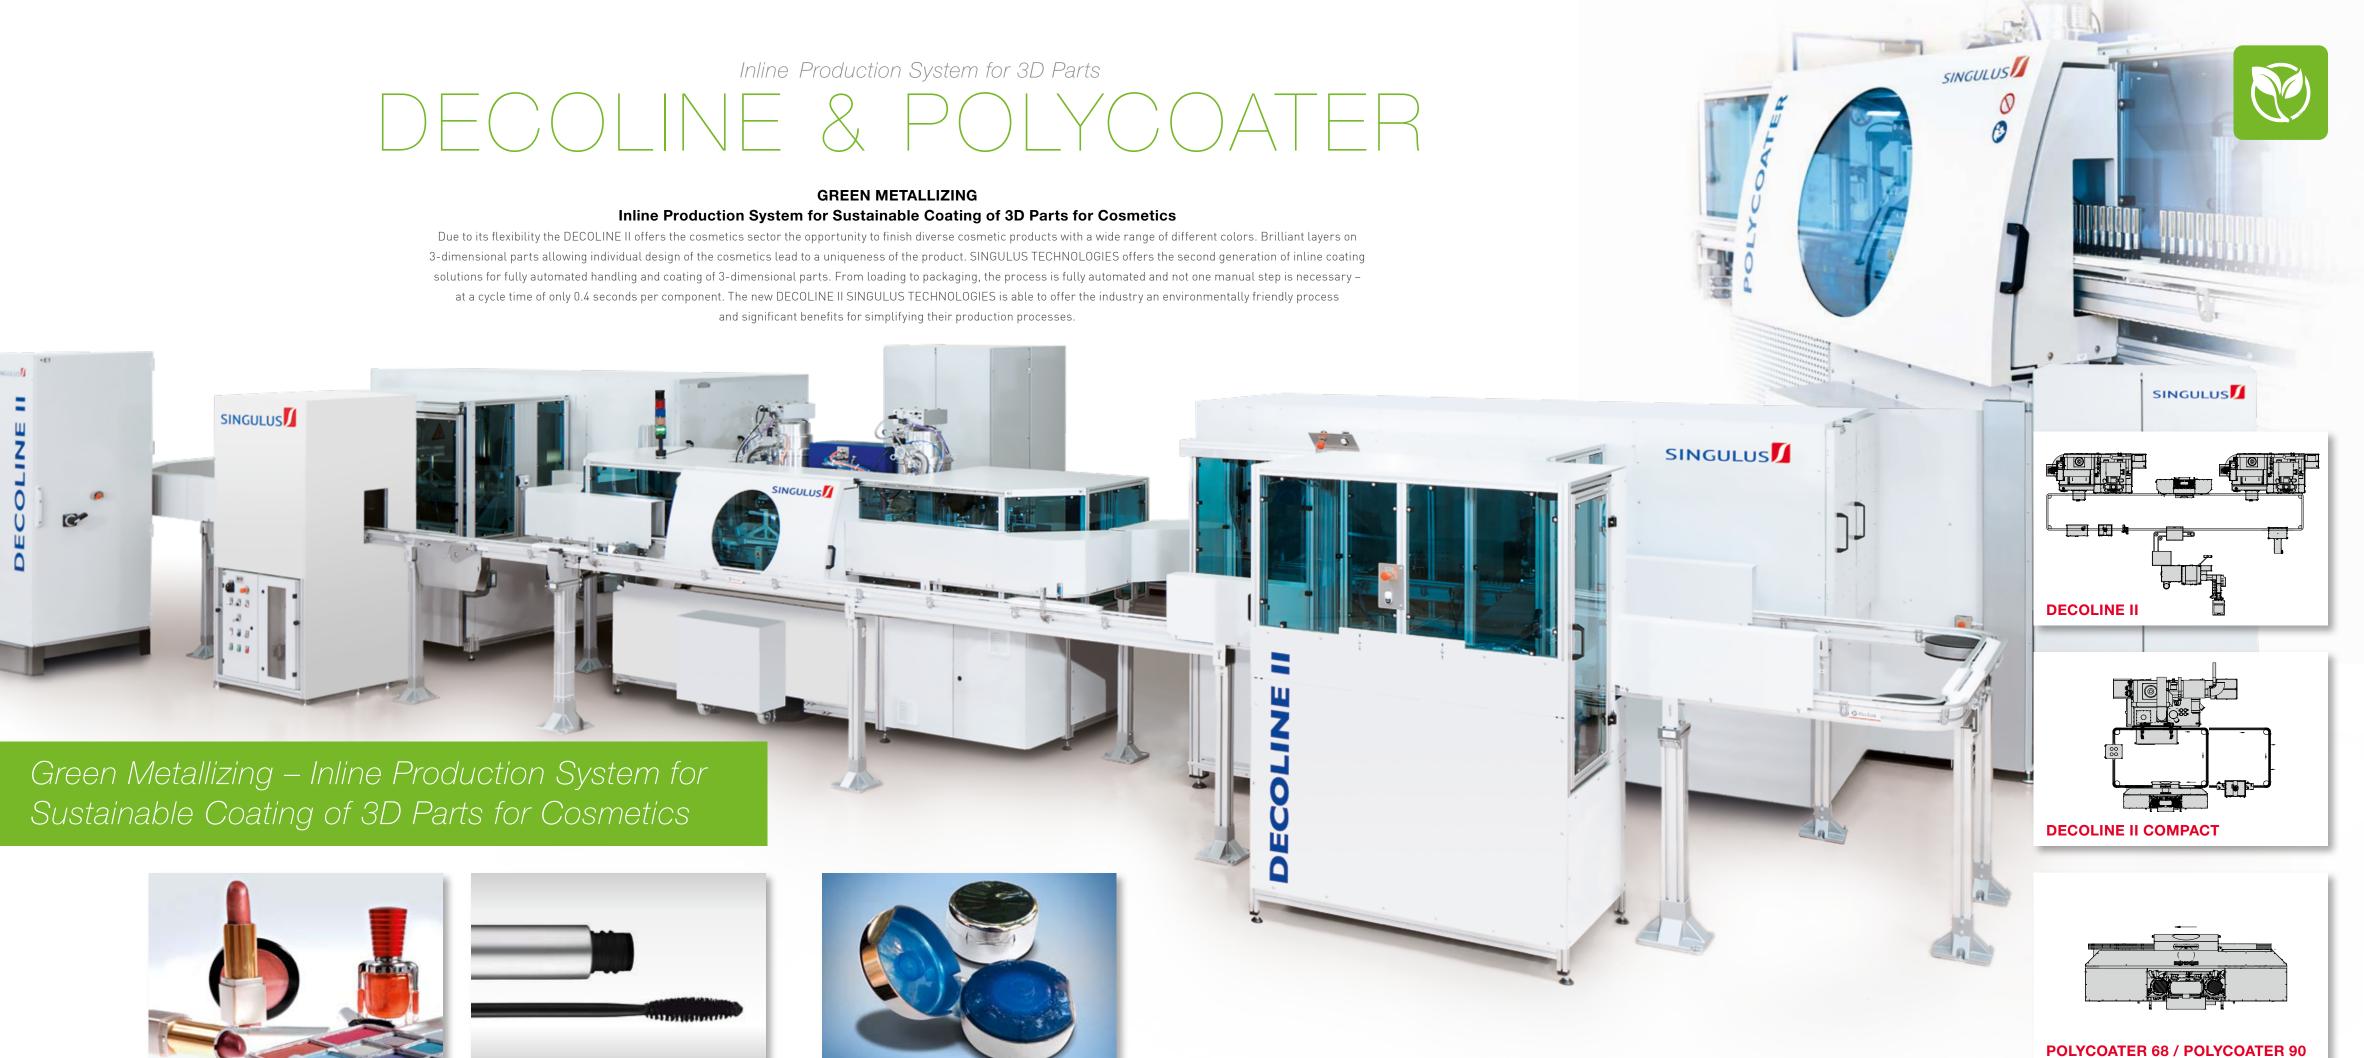

# Inline Production System for 3D Parts

#### Green Metallizing Inline Production System for Sustainable Coating of 3D Parts

The different spray coating modules and the vacuum sputtering module of the DECOLINE II are interlinked by an innovative flexible inline concept. The DECOLINE II distinguishes itself from the traditional batch processes and satisfies with its inline concept all the prerequisites to revolutionize the existing production of 3-dimensional parts. By using high-quality coatings the decorative and functional properties of the coatings are significantly improved.

# Inline Production System for 3D Parts

and significant benefits for simplifying their production processes.