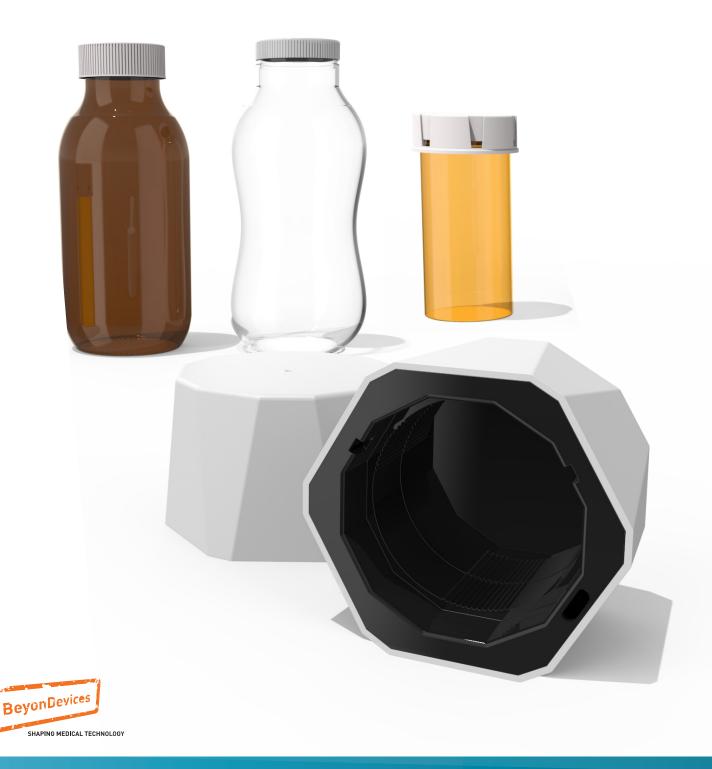

## SMARTCOVER

WHAT IS IT?

## THIS DEVICE HAS THE ABILITY TO:

1/

Register the bottle opening and closing.

2/

Keep the records in non-volatile memory (EEPROM).

3,

Transmit the data via micro-USB connection to any laptop/desktop device.

4/

Bluetooth (optional).

SmartCover is an electronic monitoring system to be used with a tablet or capsule container (bottle, flask) that compiles the dosing histories of patients prescribed with oral medications.