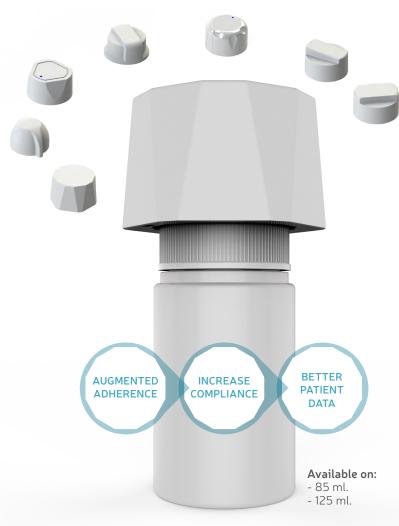

### An Overcap Specially Conceived to Simplify Medical **Treatments**

# The first of our Smart Packaging Family

### FOR WHO?

Specially designed for CTO's, CRO's and pharmaceutical companies. SmartCover works with or without smartphone and offers a versatile option for CRO's and CTO's to use it according to the patient's characteristics. SmartCover ergonomic design is to ease open and closingofthebottlebyreducingthestrengthneeded, essential for patients with reduced capabilities.