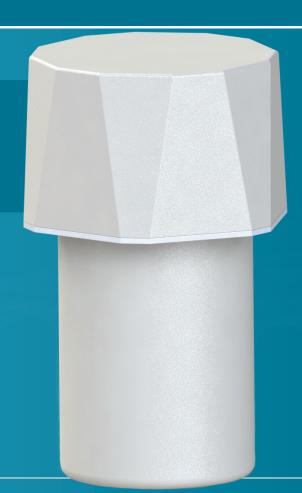

## SMARTCOVER

WHAT IS IT?

## THIS DEVICE HAS THE ABILITY TO:

1/

Register the bottle opening and closing.

2/

Keep the records in non-volatile memory (EEPROM).

3,

Transmit the data via micro-USB connection to any laptop/desktop device.

4/

Bluetooth (optional).

SmartCover is an electronic monitoring system to be used with a tablet or capsule container (bottle, flask) that compiles the dosing histories of patients prescribed with oral medications.