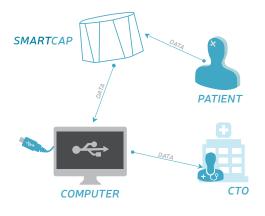

### **Operating Modes** | How it works?

### 1/ USB mode •

## THIS DEVICE HAS THE ABILITY TO:

1/

Register the bottle opening and closing.

2/

Keep the records in non-volatile memory (EEPROM).

3,

Transmit the data via micro-USB connection to any laptop/desktop device.