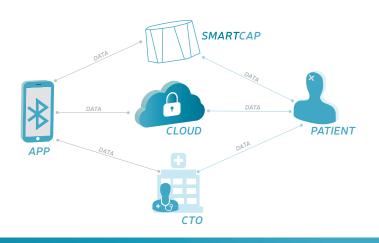

### **Operating Modes** | How it works?

### 2/ BLUETOOTH mode

4/

Bluetooth (optional).

SmartCover is an electronic monitoring system to be used with a tablet or capsule container (bottle, flask) that compiles the dosing histories of patients prescribed with oral medications.