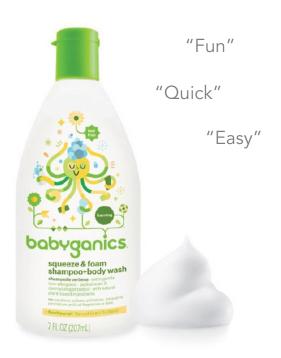

# **BABY WASH**

- Fun
- Visually appealing dispenser

## Squeeze Foam Consumer Impressions